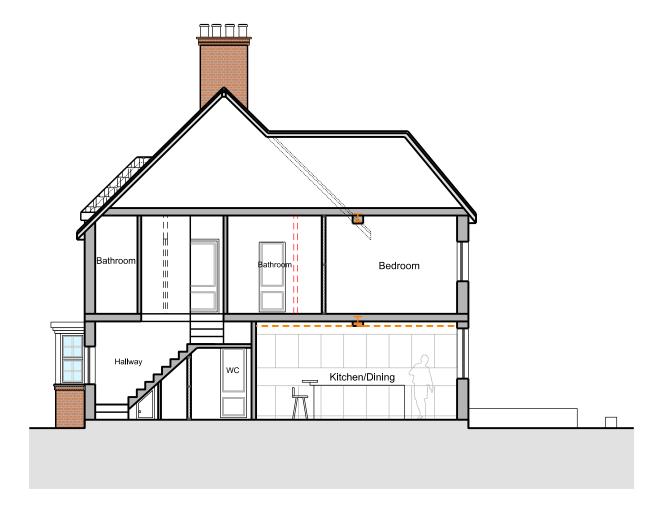

## $03 \xrightarrow[1:100]{PROPOSED SECTION A-A}$

| Discletimer:<br>Do not scale from this drawing.<br>Check all dimensions on site before fabrication or setting out.<br>This document is copyright and may not be reproduced without<br>permission of the owner.<br>Notes:<br>All dimensions in milimiters. | Rev:<br>00   | Rev:     Date:     Date:     Date:     Author:       00     Project Documentation     05.09.2023     MG     MG     MG       Marla Golasowska     M Eng, Dip Arch, BA (Hons)       ARB no. 077808G     M: 077 3138 7952 |  |  |  |                                                | Protect:<br>Semi-detached House<br>22 Brentham Way, Ealing W5 1BJ<br>Draving Title: PROPOSED DESIGN<br>Section A-A |                                                                               |   |  |                                            |
|-----------------------------------------------------------------------------------------------------------------------------------------------------------------------------------------------------------------------------------------------------------|--------------|------------------------------------------------------------------------------------------------------------------------------------------------------------------------------------------------------------------------|--|--|--|------------------------------------------------|--------------------------------------------------------------------------------------------------------------------|-------------------------------------------------------------------------------|---|--|--------------------------------------------|
| KEY:  I proposed new structural elements  — elements to be removed/demolished                                                                                                                                                                             | 22 E<br>Eali | l<br>Farandeep Singh<br>Brentham Way<br>ng<br>1BJ                                                                                                                                                                      |  |  |  | GIADES<br>GIADES<br>GIADES<br>GUNNER - HA5 4DE |                                                                                                                    | Drawn By:<br>MG<br>Project No:<br>EX-EA-A-022<br>Drawlng No:<br>A-EX-EA-022-1 | ] |  | First Issue:<br>19.2023<br>Revision:<br>00 |