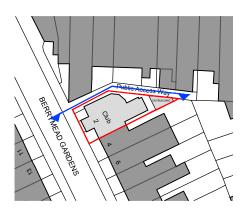

### **Project**

| Drawing Title    | Drawn By   |
|------------------|------------|
| Existing OS Plan | ER         |
|                  |            |
| Scale            | Project No |
| 1:500 @ A3       | 23-028     |
|                  |            |
| Drawing Status   | Date       |
| Planning         | Sept 2023  |
|                  |            |
| Drawing No       | Revision   |
| 23-028-F01       | -          |