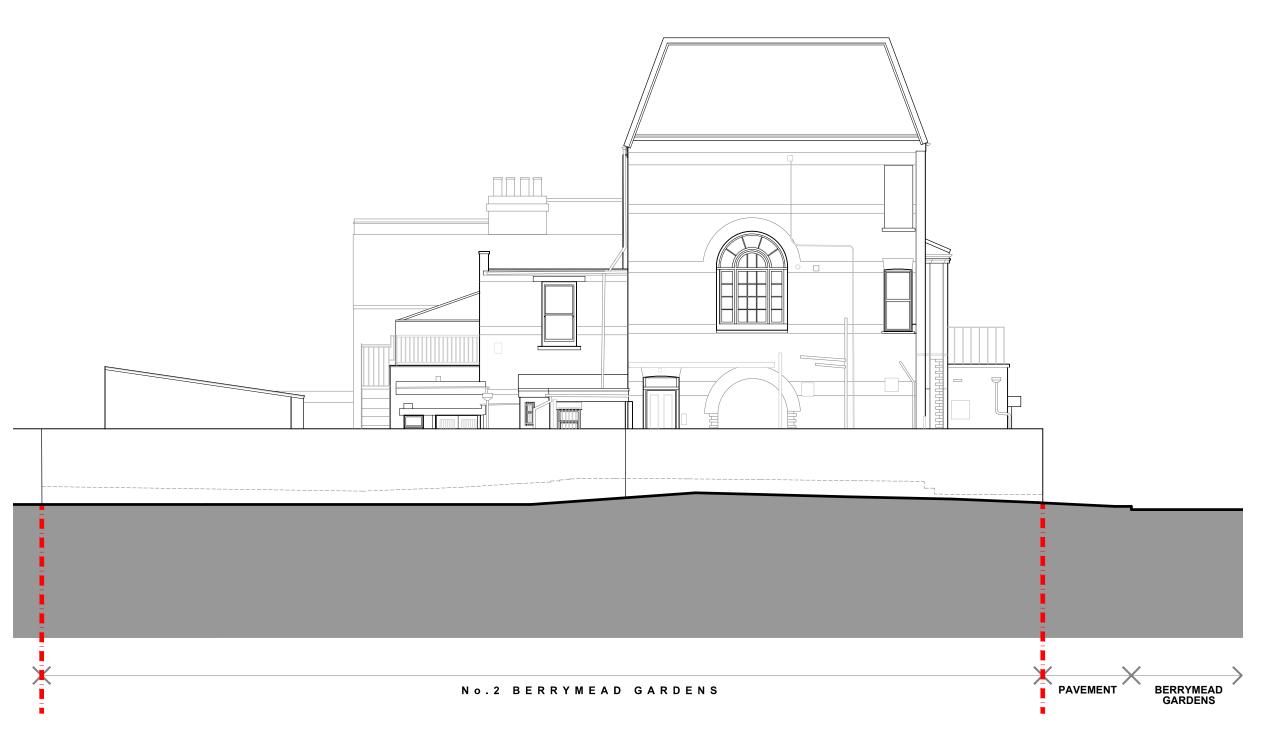

### Project

| Drawing Title            | Drawn By   |
|--------------------------|------------|
| Existing                 | LW         |
| Section A-A              |            |
| Scale                    | Project No |
| 1:100 @ A3               | 23-028     |
|                          |            |
| <b>Drawing Status</b>    | Date       |
| Planning                 | Sept 2023  |
|                          |            |
|                          | D!-!       |
| Drawing No               | Revision   |
| Drawing No<br>23-028-E09 | - Revision |