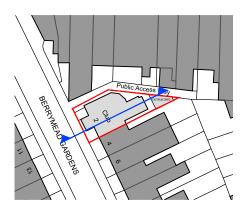

### **Project**

| Drawing Title    | Drawn By   |
|------------------|------------|
| Existing OS Plan | ER         |
|                  |            |
| Scale            | Project No |
| 1:500 @ A3       | 23-028     |
|                  |            |
| Drawing Status   | Date       |
| Planning         | Sept 2023  |
|                  |            |
| Drawing No       | Revision   |
| 23-028-F01       | -          |