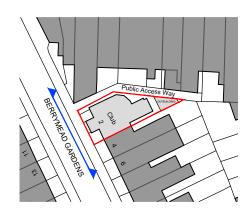

### **Project**

| Drawing Title    | Drawn By   |
|------------------|------------|
| Existing OS Plan | ER         |
|                  |            |
| Scale            | Project No |
| 1:500 @ A3       | 23-028     |
|                  |            |
| Drawing Status   | Date       |
| Planning         | Sept 2023  |
|                  |            |
| Drawing No       | Revision   |
| 23-028-F01       | -          |