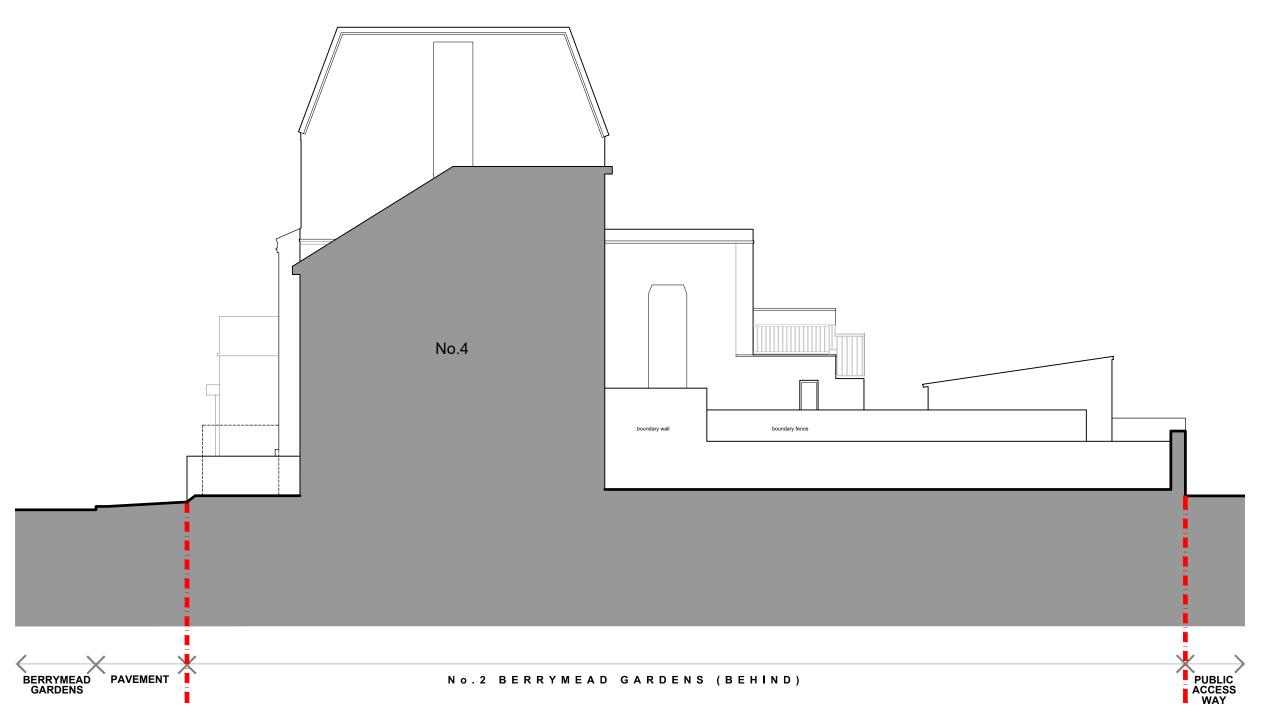

### Project

| Drawing Title            | Drawn By   |
|--------------------------|------------|
| Existing                 | LW         |
| Section A-A              |            |
| Scale                    | Project No |
| 1:100 @ A3               | 23-028     |
|                          |            |
| <b>Drawing Status</b>    | Date       |
| Planning                 | Sept 2023  |
|                          |            |
|                          | D!-!       |
| Drawing No               | Revision   |
| Drawing No<br>23-028-E09 | - Revision |