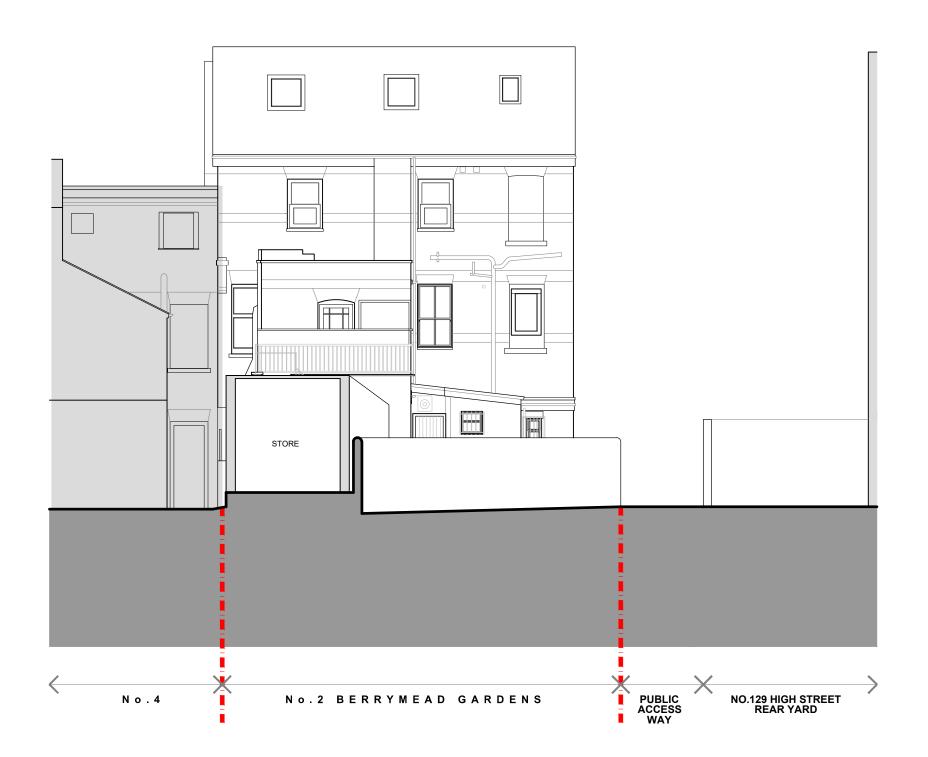

### Project

| Drawing Title            | Drawn By   |
|--------------------------|------------|
| Existing                 | LW         |
| Section A-A              |            |
| Scale                    | Project No |
| 1:100 @ A3               | 23-028     |
|                          |            |
| <b>Drawing Status</b>    | Date       |
| Planning                 | Sept 2023  |
|                          |            |
|                          | D!-!       |
| Drawing No               | Revision   |
| Drawing No<br>23-028-E09 | - Revision |