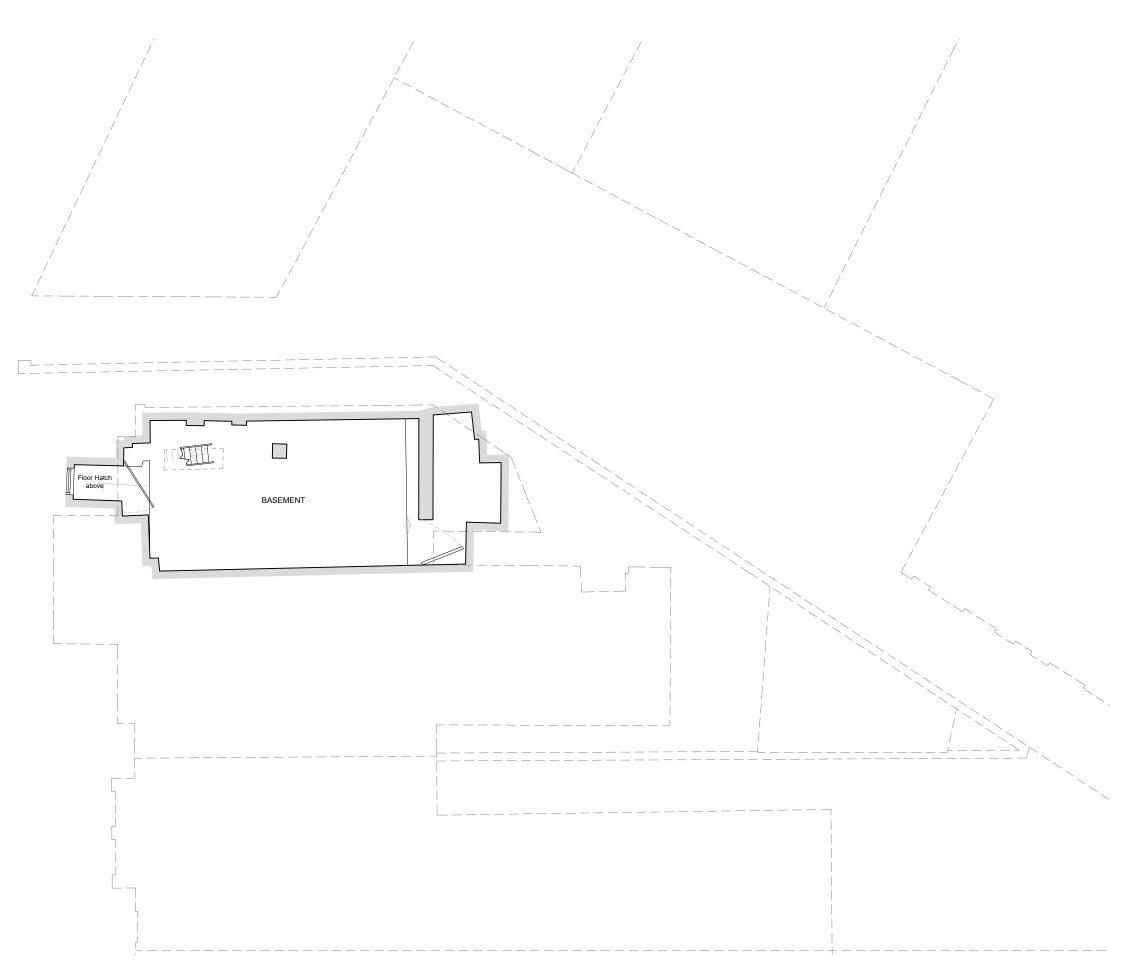

# Project

| Drawing Title                | Drawn By   |
|------------------------------|------------|
| Existing Basement Floor Plan | LW         |
| Scale                        | Project No |
| 1:100 @ A3                   | 23-028     |
| Drawing Status               | Date       |
| Planning                     | Sept 2023  |
| Drawing No                   | Revision   |
| 23-028-E03                   | _          |