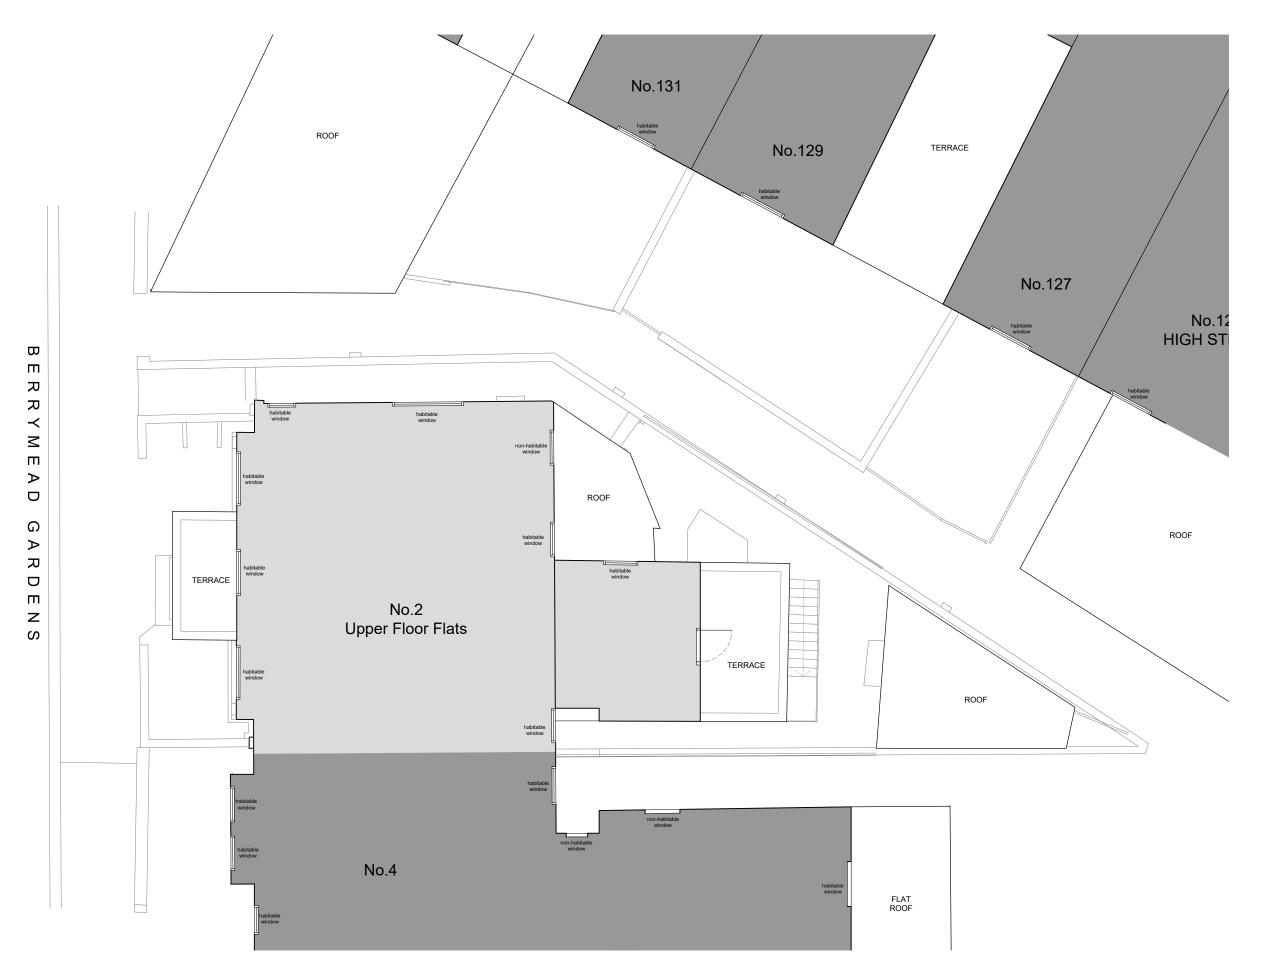

### **Project**

| Drawing Title    | Drawn By   |
|------------------|------------|
| Existing OS Plan | ER         |
|                  |            |
| Scale            | Project No |
| 1:500 @ A3       | 23-028     |
|                  |            |
| Drawing Status   | Date       |
| Planning         | Sept 2023  |
|                  |            |
| Drawing No       | Revision   |
| 23-028-F01       | -          |