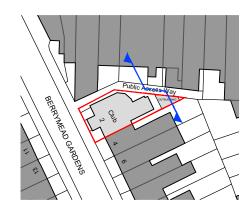

### **Project**

| Drawing Title    | Drawn By   |
|------------------|------------|
| Existing OS Plan | ER         |
|                  |            |
| Scale            | Project No |
| 1:500 @ A3       | 23-028     |
|                  |            |
| Drawing Status   | Date       |
| Planning         | Sept 2023  |
|                  |            |
| Drawing No       | Revision   |
| 23-028-F01       | -          |