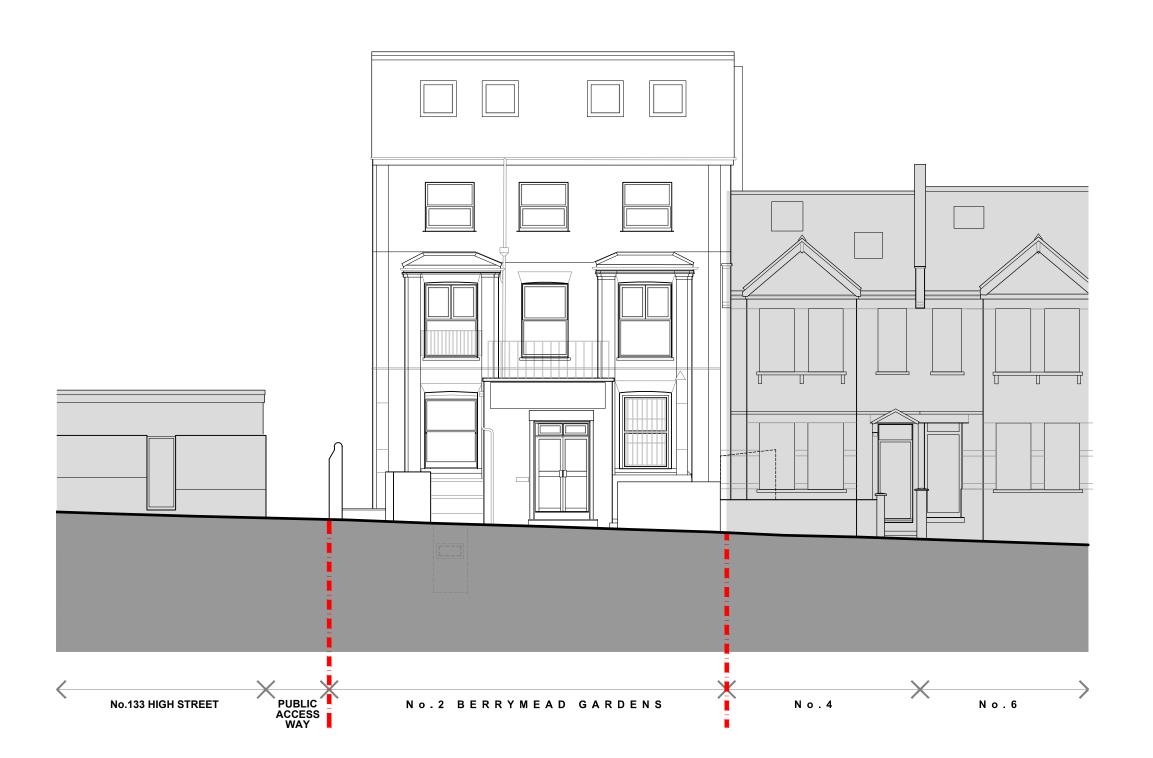

# Project

| Drawing Title Existing Front Elevation (West Facing) | <b>Drawn By</b><br>LW |
|------------------------------------------------------|-----------------------|
|                                                      |                       |
| Scale                                                | Project No            |
| 1:100 @ A3                                           | 23-028                |
| Drawing Status                                       | Date                  |
|                                                      |                       |
| Planning                                             | Sept 2023             |
| Planning  Drawing No                                 | Sept 2023  Revision   |