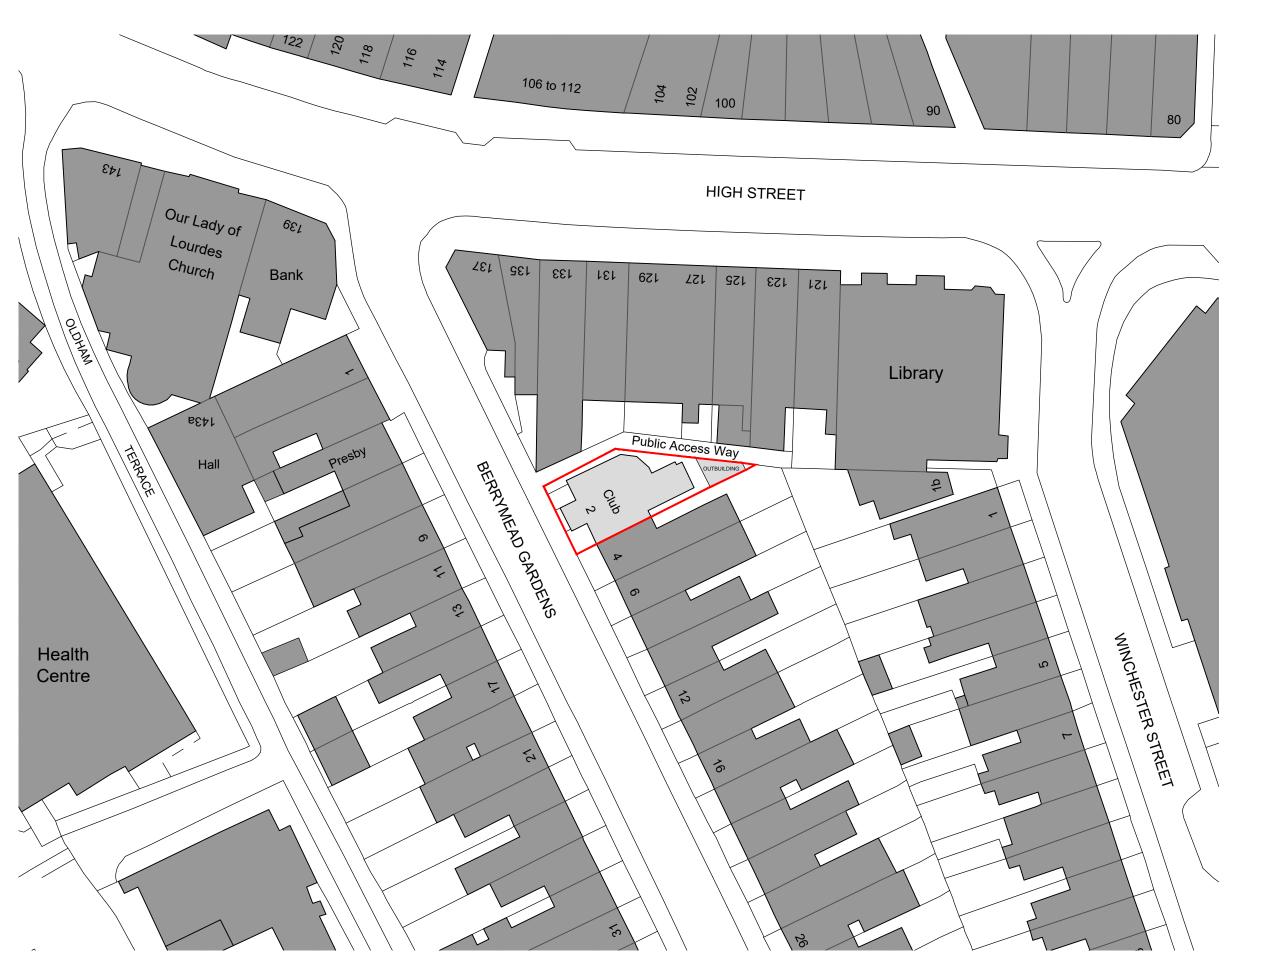

| Rev | Date | Revision |
|-----|------|----------|
|     |      |          |

— Application boundary

1 Mills Court, Shoreditch, London, EC2A 3BF studio@redandwhitedesign.co.uk www.redandwhitedesign.co.uk +44 (0)7769 907331

### **Project**

| Drawing Title    | Drawn By   |
|------------------|------------|
| Existing OS Plan | ER         |
|                  |            |
| Scale            | Project No |
| 1:500 @ A3       | 23-028     |
|                  |            |
| Drawing Status   | Date       |
| Planning         | Sept 2023  |
|                  |            |
| Drawing No       | Revision   |
| 23-028-F01       | -          |