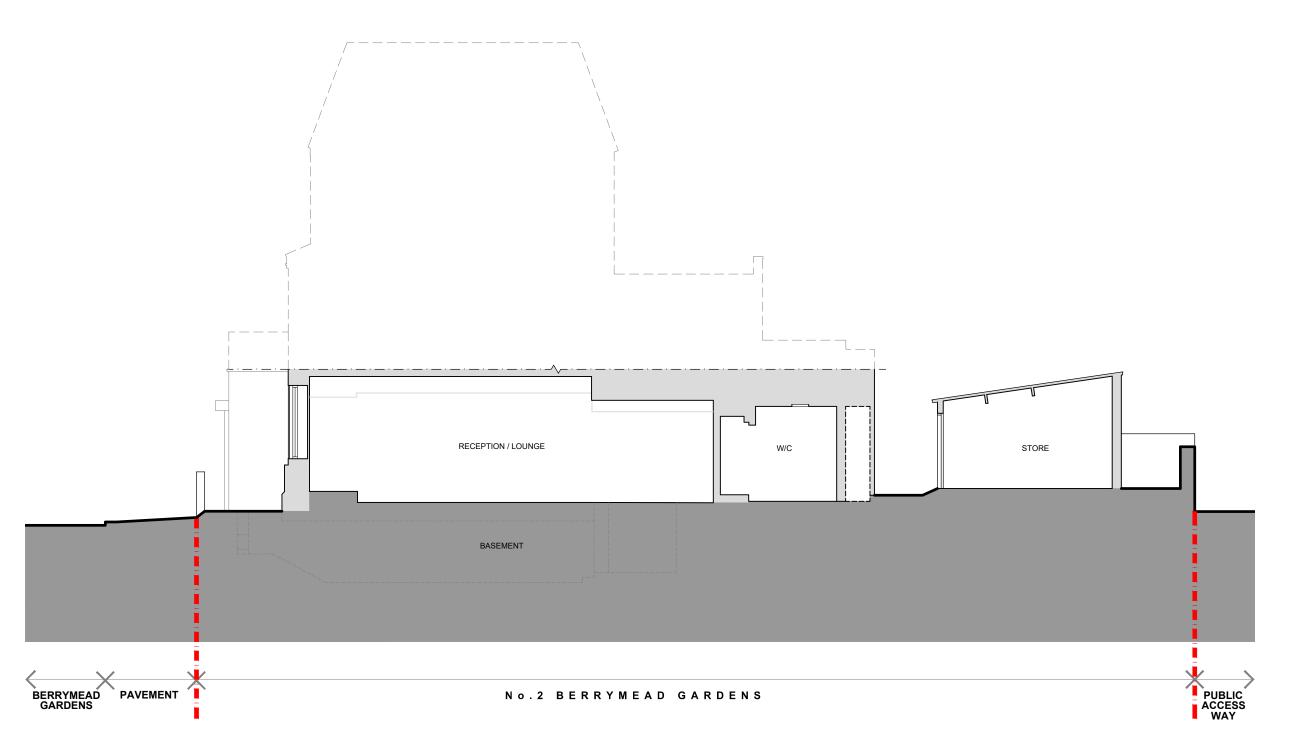

### Project

| Drawing Title            | Drawn By   |
|--------------------------|------------|
| Existing                 | LW         |
| Section A-A              |            |
| Scale                    | Project No |
| 1:100 @ A3               | 23-028     |
|                          |            |
| <b>Drawing Status</b>    | Date       |
| Planning                 | Sept 2023  |
|                          |            |
|                          | D!-!       |
| Drawing No               | Revision   |
| Drawing No<br>23-028-E09 | - Revision |