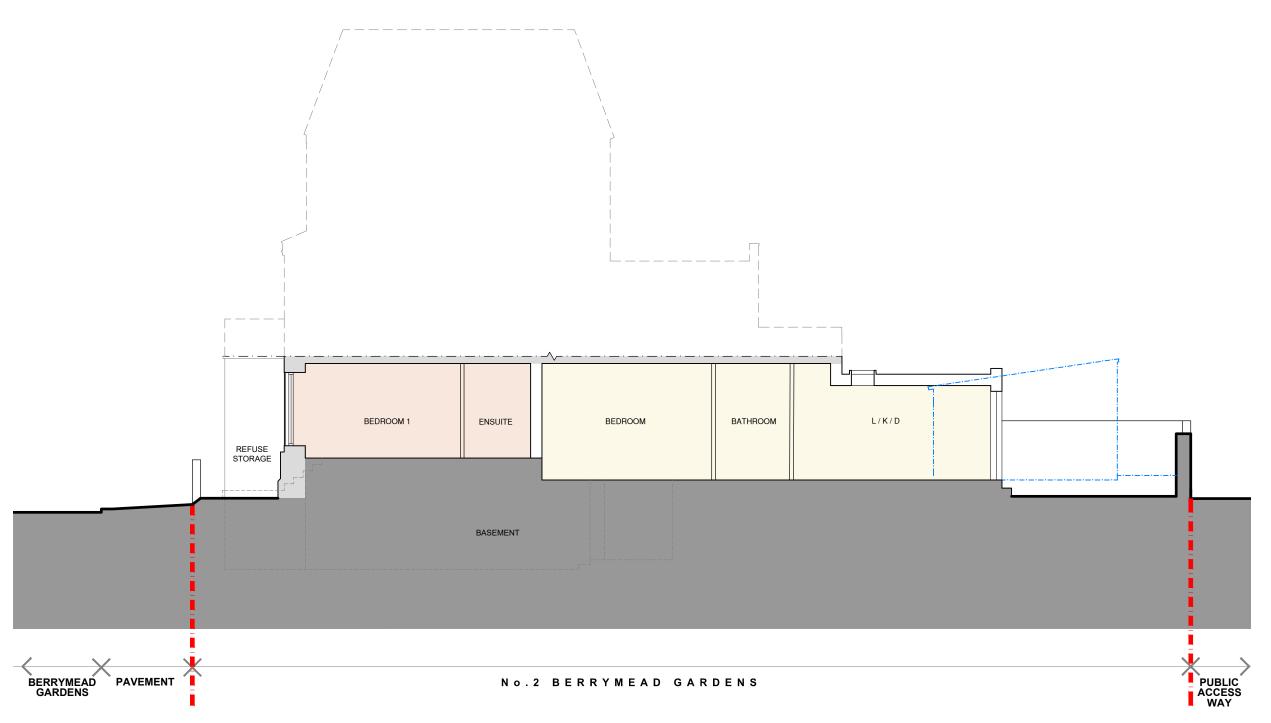

#### Project

2 Berrymead Gardens, Acton, London, W3 8AA

| Drawing Title        | Drawn By   |
|----------------------|------------|
| Proposed Section A-A | LW         |
|                      |            |
| Scale                | Project No |
| 1:100 @ A3           | 23-028     |
|                      |            |
|                      |            |
| Drawing Status       | Date       |

Drawing No Revision

23-028-P09 -