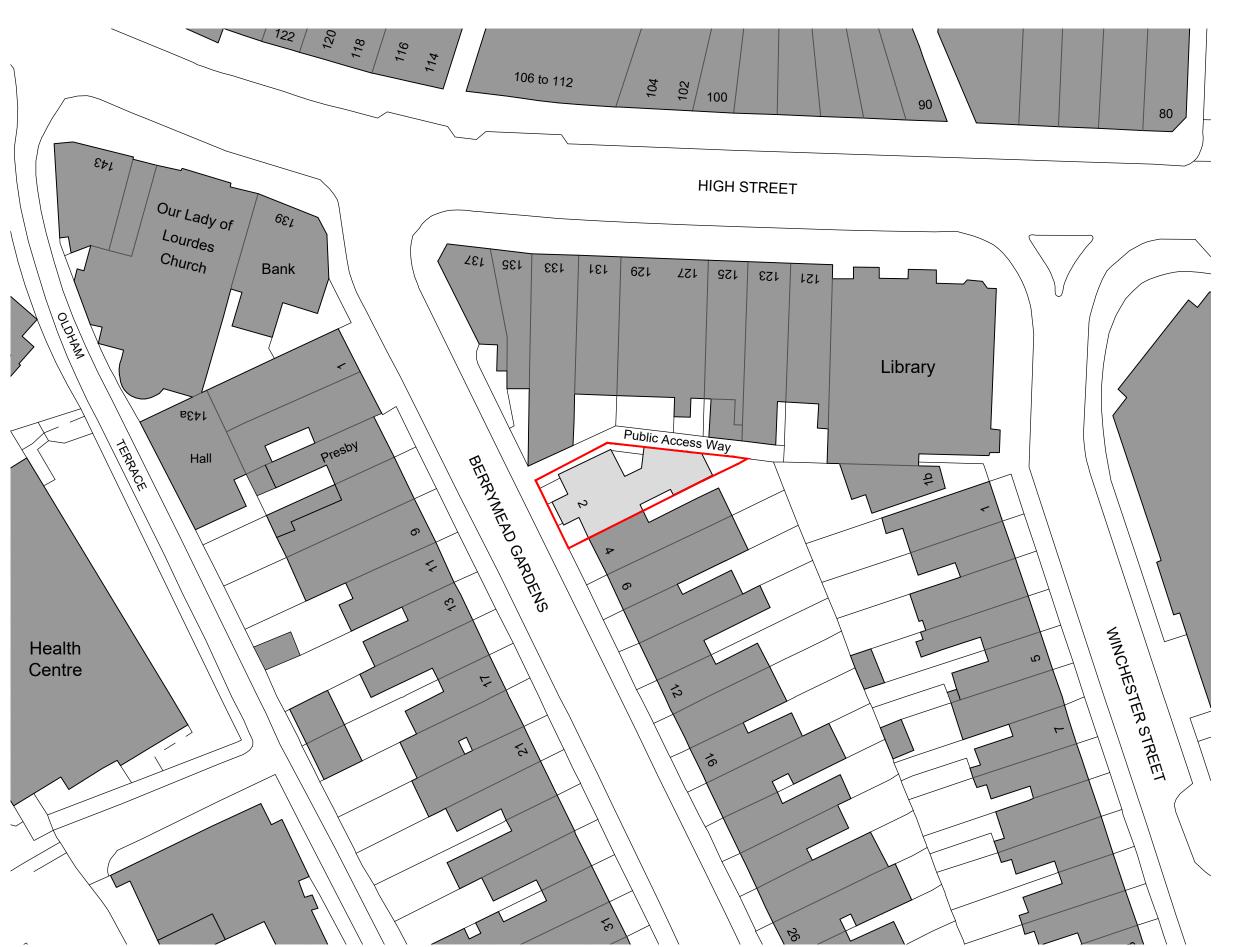

Rev Date Revision

— Application boundary

1 Mills Court, Shoreditch, London, EC2A 3BF studio@redandwhitedesign.co.uk www.redandwhitedesign.co.uk +44 (0)7769 907331

#### Project

| Drawing Title    | Drawn By   |
|------------------|------------|
| Proposed OS Plan | LW         |
| Scale            | Project No |
| 1:500 @ A3       | 23-028     |
| Drawing Status   | Date       |
| Planning         | Sept 2023  |
| Dunwing No.      | Dovision   |
| Drawing No       | Revision   |
| 23-028-P01       | _          |