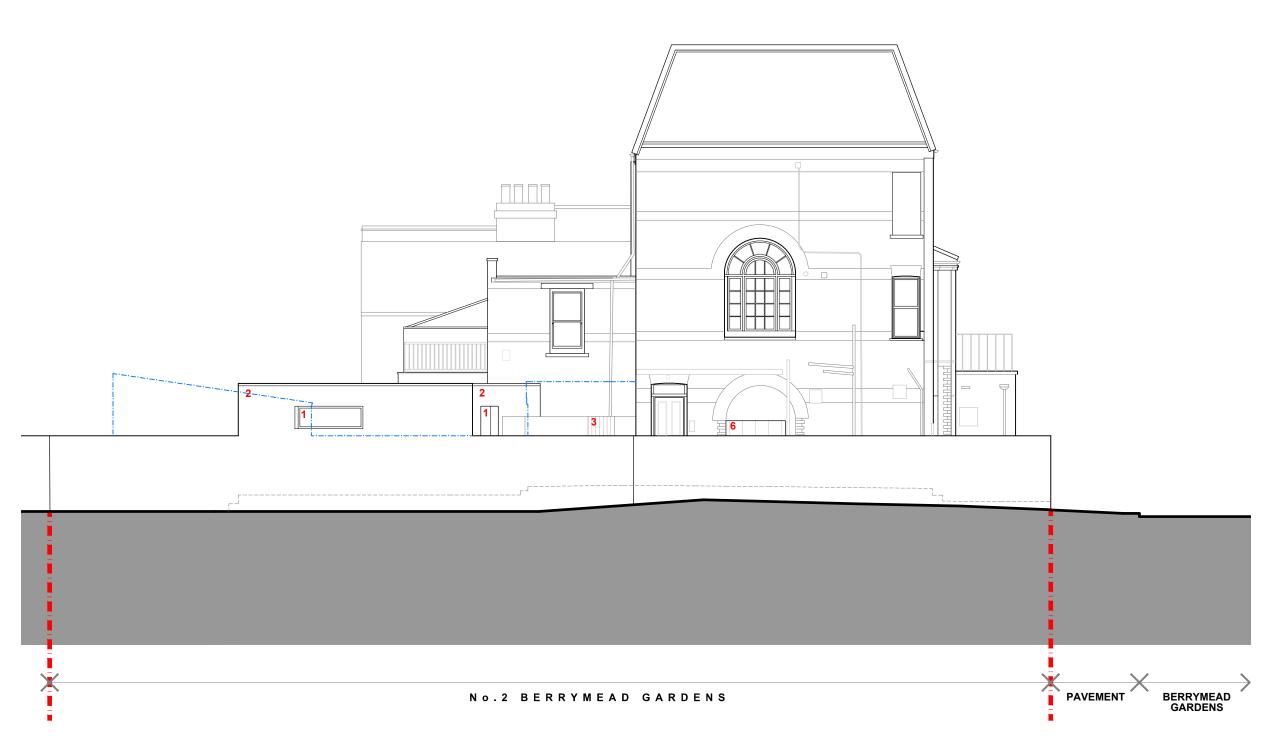

#### Project

2 Berrymead Gardens, Acton, London, W3 8AA

| Drawing Title        | Drawn By   |
|----------------------|------------|
| Proposed Section A-A | LW         |
|                      |            |
| Scale                | Project No |
| 1:100 @ A3           | 23-028     |
|                      |            |
|                      |            |
| Drawing Status       | Date       |

Drawing No Revision

23-028-P09 -