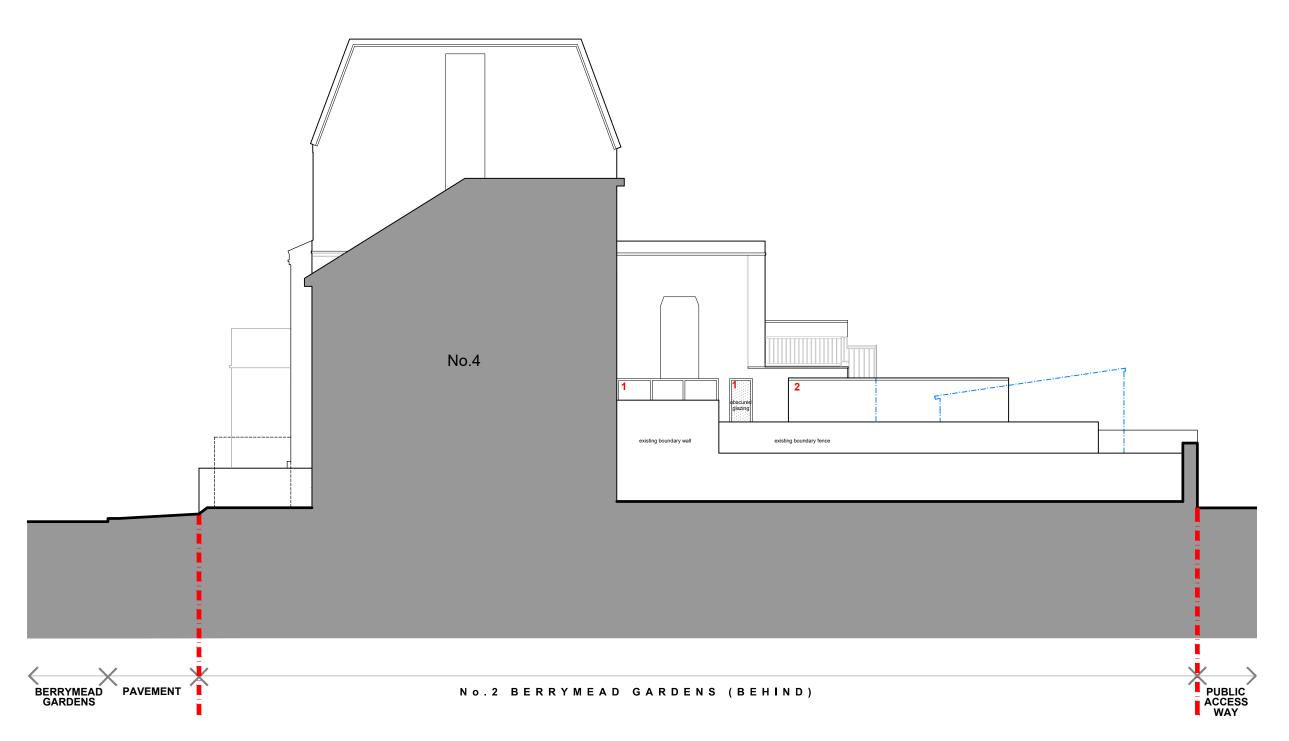

#### Project

2 Berrymead Gardens, Acton, London, W3 8AA

| Drawing Title        | Drawn By   |
|----------------------|------------|
| Proposed Section A-A | LW         |
|                      |            |
| Scale                | Project No |
| 1:100 @ A3           | 23-028     |
|                      |            |
|                      |            |
| Drawing Status       | Date       |

Drawing No Revision

23-028-P09 -