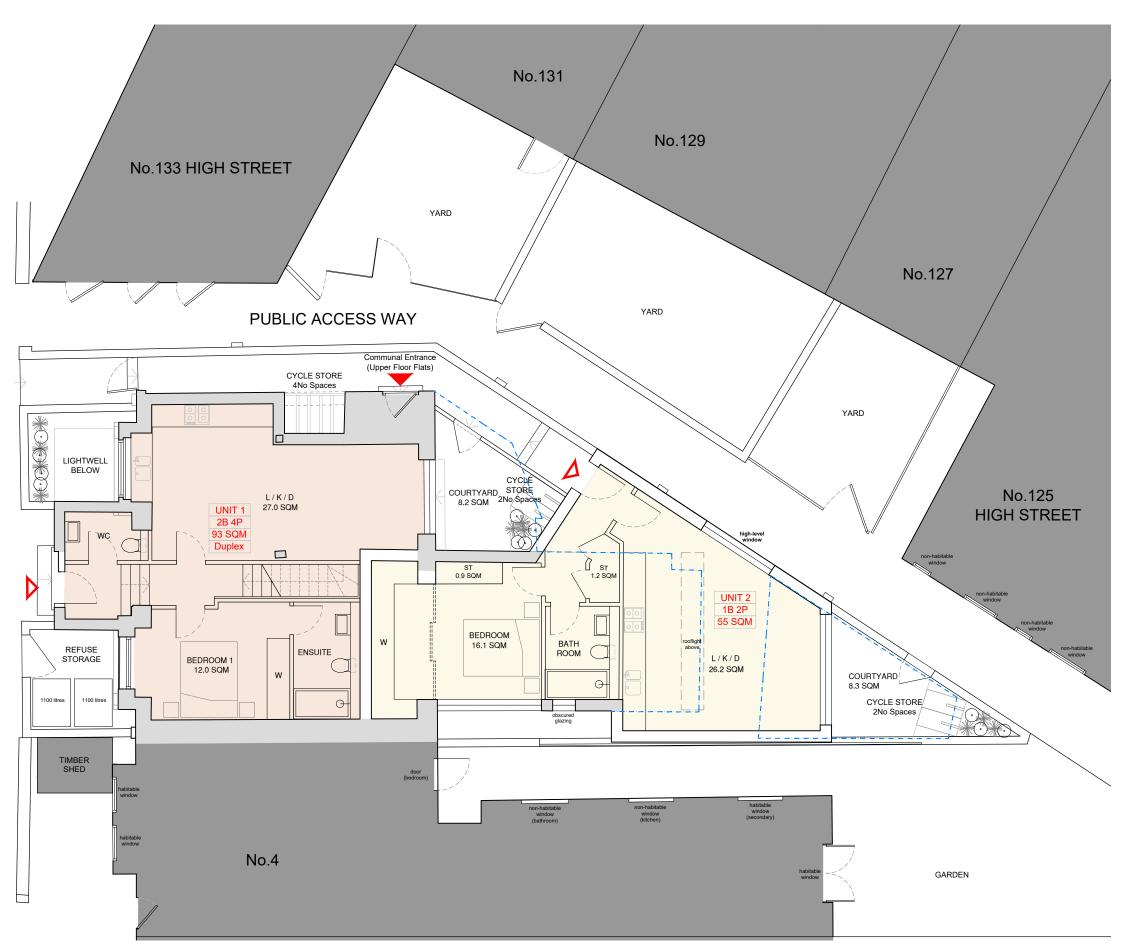

| Rev | Date | Revision |
|-----|------|----------|
| _   | _    | _        |

Proposed Wall

Unit 1

Unit 2

---- Existing building outline

1 Mills Court, Shoreditch, London, EC2A 3BF studio@redandwhitedesign.co.uk www.redandwhitedesign.co.uk +44 (0)7769 907331

#### Project

| Drawing Title                   | Drawn By   |
|---------------------------------|------------|
| Proposed Basement<br>Floor Plan | LW         |
| Scale                           | Project No |
| 1:500 @ A3                      | 23-028     |
| Drawing Status                  | Date       |
| Planning                        | Sept 2023  |
| Drawing No                      | Revision   |
| 23-028-P03                      | -          |
|                                 |            |