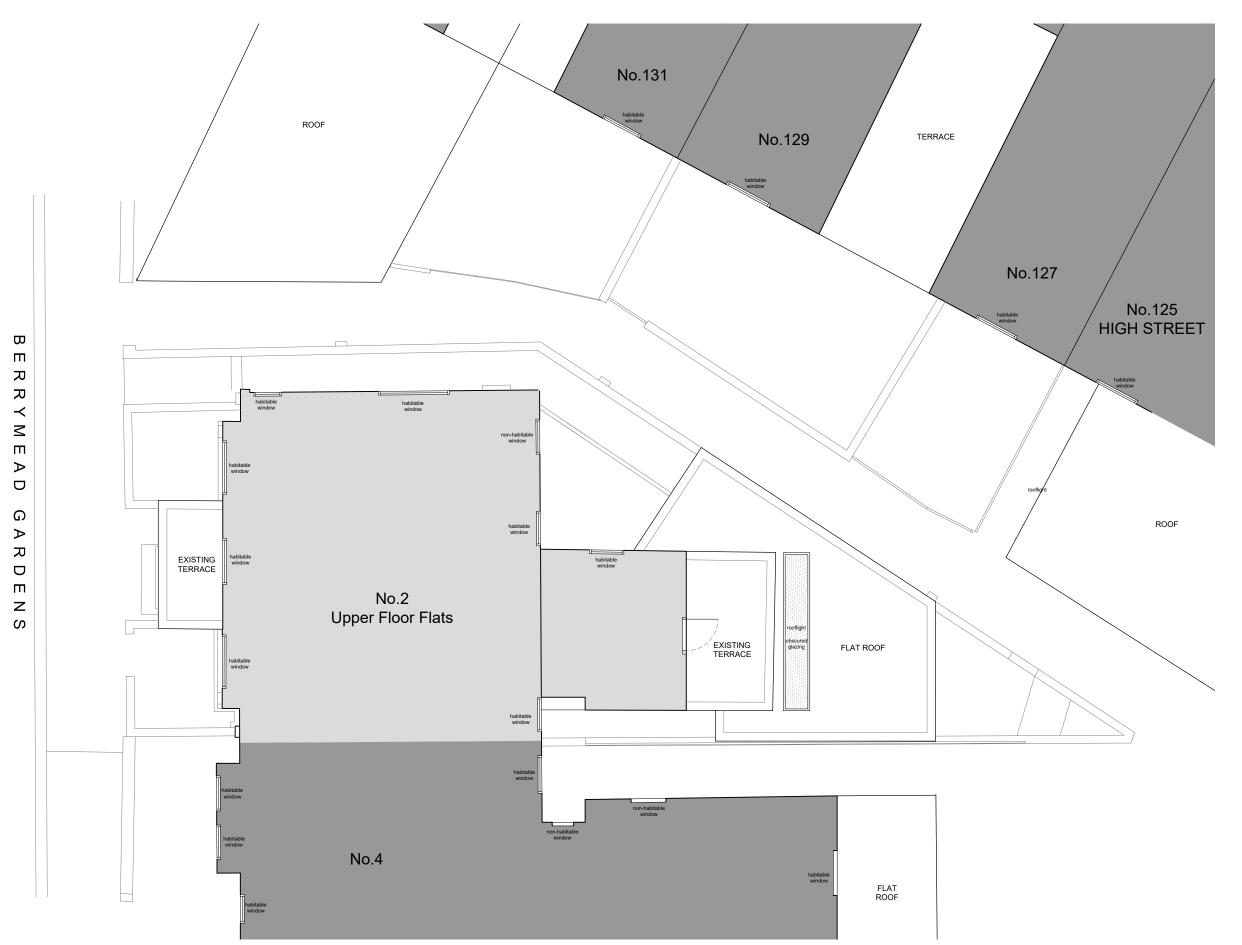

| Rev | Date | Revision |
|-----|------|----------|
|     |      |          |

Existing Wall

Proposed Wall

Unit 1

Unit 2

---- Existing building outline

1 Mills Court, Shoreditch, London, EC2A 3BF studio@redandwhitedesign.co.uk www.redandwhitedesign.co.uk +44 (0)7769 907331