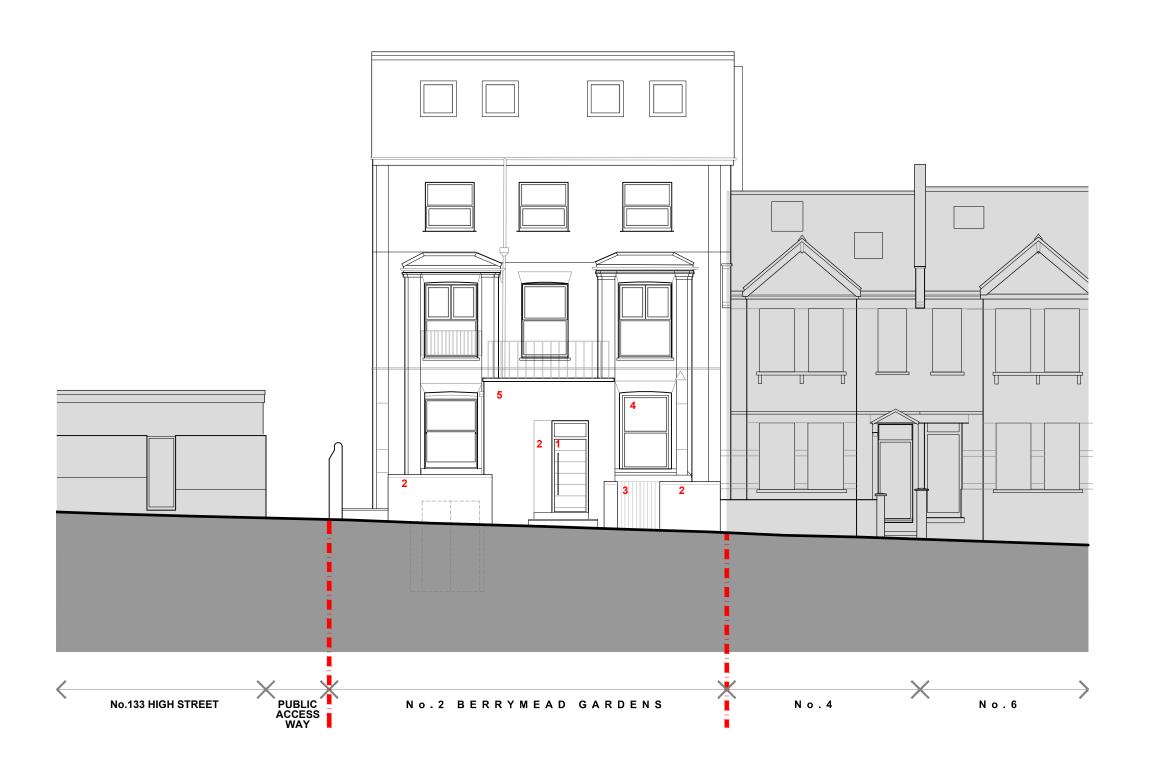

Rev Date Revision

---- Existing building outline

Timber/aluminium windows/doors Red brick to match existing Timber gate/fence Metal bars omitted Signage omitted Communal cycle store

1 Mills Court, Shoreditch, London, EC2A 3BF studio@redandwhitedesign.co.uk www.redandwhitedesign.co.uk +44 (0)7769 907331

## Project

| Drawing Title                             | Drawn By   |
|-------------------------------------------|------------|
| Proposed Front<br>Elevation (West Facing) | LW         |
| Scale                                     | Project No |
| 1:100 @ A3                                | 23-028     |
| Drawing Status                            | Date       |
| Planning                                  | Sept 2023  |
|                                           |            |
| Drawing No                                | Revision   |
|                                           |            |

| Drawing Title           | Drawn By   |
|-------------------------|------------|
| Proposed Rear           | LW         |
| Elevation (East Facing) |            |
| Scale                   | Project No |
| 1:100 @ A3              | 23-028     |
|                         |            |
| <b>Drawing Status</b>   | Date       |
| Planning                | Sept 2023  |
|                         |            |
| Drawing No              | Revision   |
| 23-028-P06              |            |
| 23-026-600              | -          |