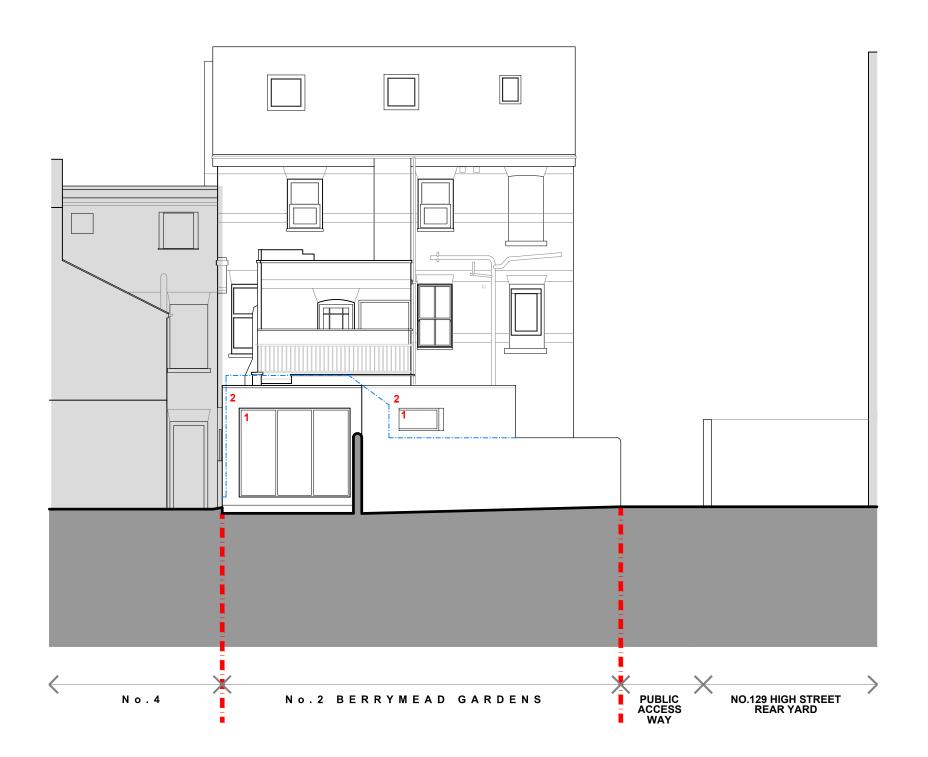

| Drawing Title                             | Drawn By   |
|-------------------------------------------|------------|
| Proposed Side<br>Elevation (South Facing) | LW         |
| Scale                                     | Project No |

| Scale          | Project No |
|----------------|------------|
| 1:100 @ A3     | 23-028     |
| Drawing Status | Date       |
| Planning       | Sept 2023  |

| Drawing No | Revision |
|------------|----------|
| 23-028-P08 | -        |