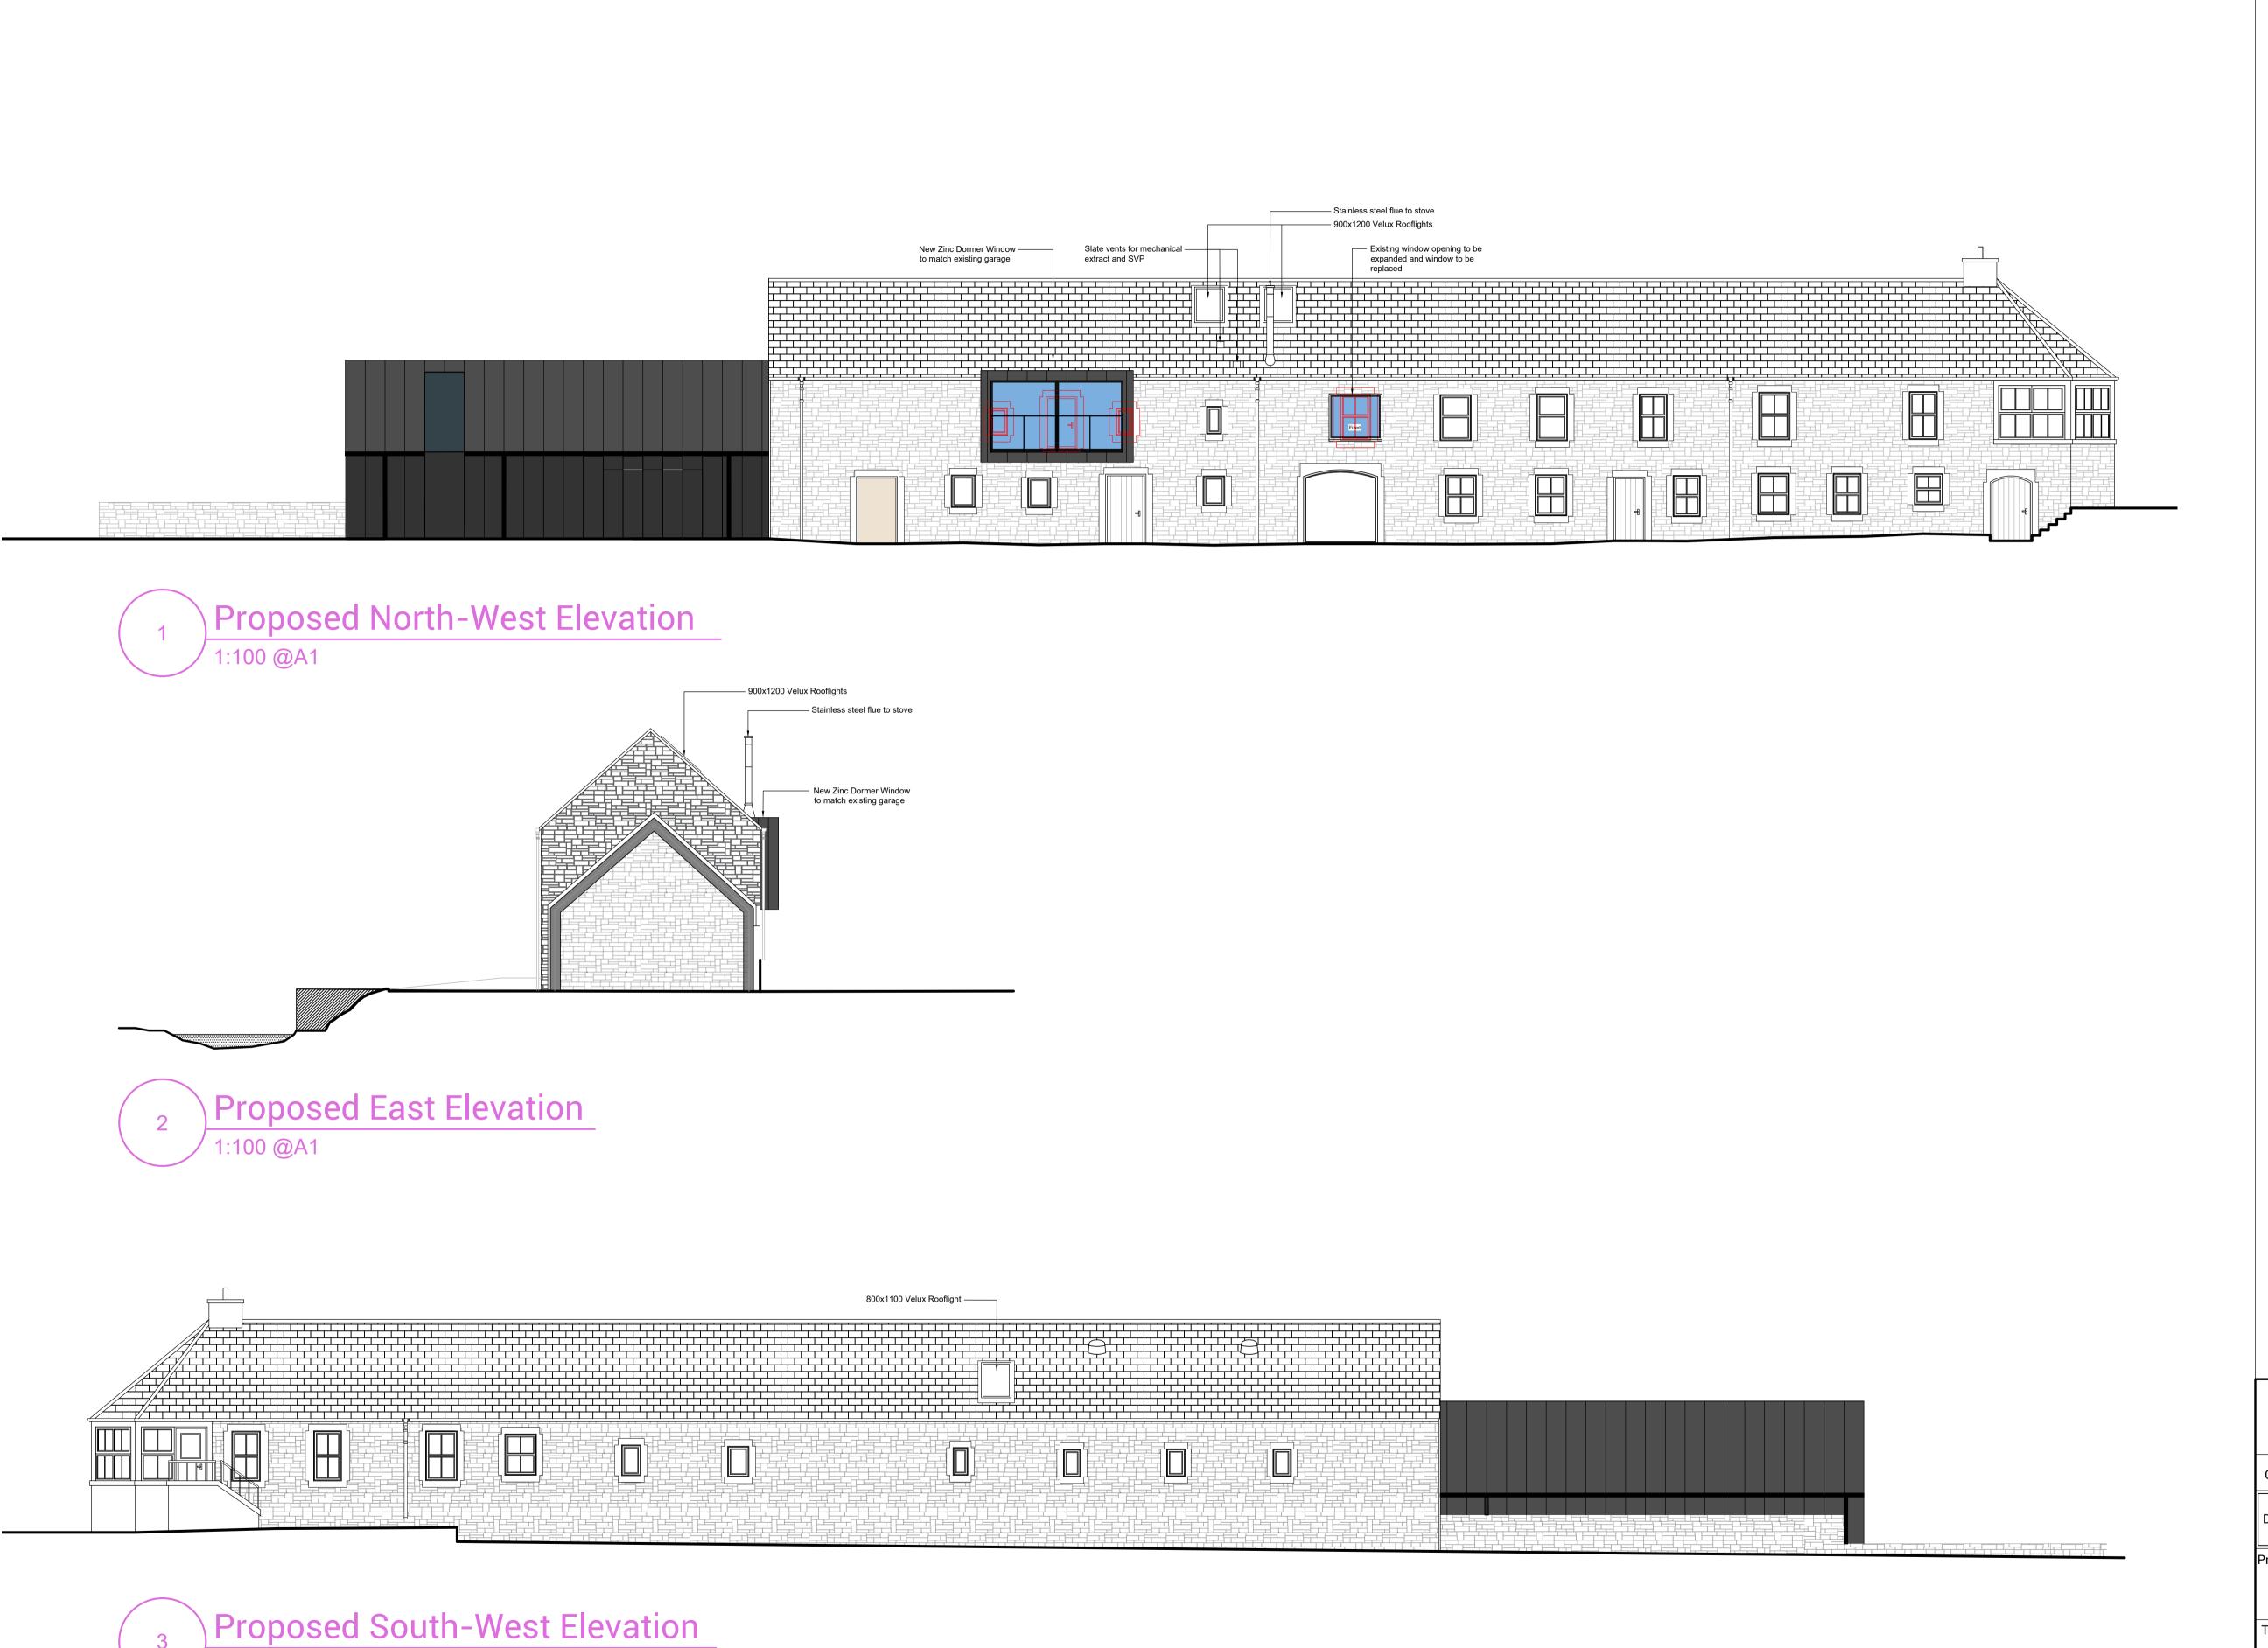

Andrew Black Design

Architecture + Interior Design Client: Mr Milne DWG. NO. PL-500-A Proposed Internal Alts
Formation of Picture Window Dormer
Burnside, DD3 0PW Proposed Elevations 1:100 @A1 726 Job No: October 2023 Purpose: Planning AP / OG Drawn by: 27 Tay Street Lane, Dundee, DD1 4EF