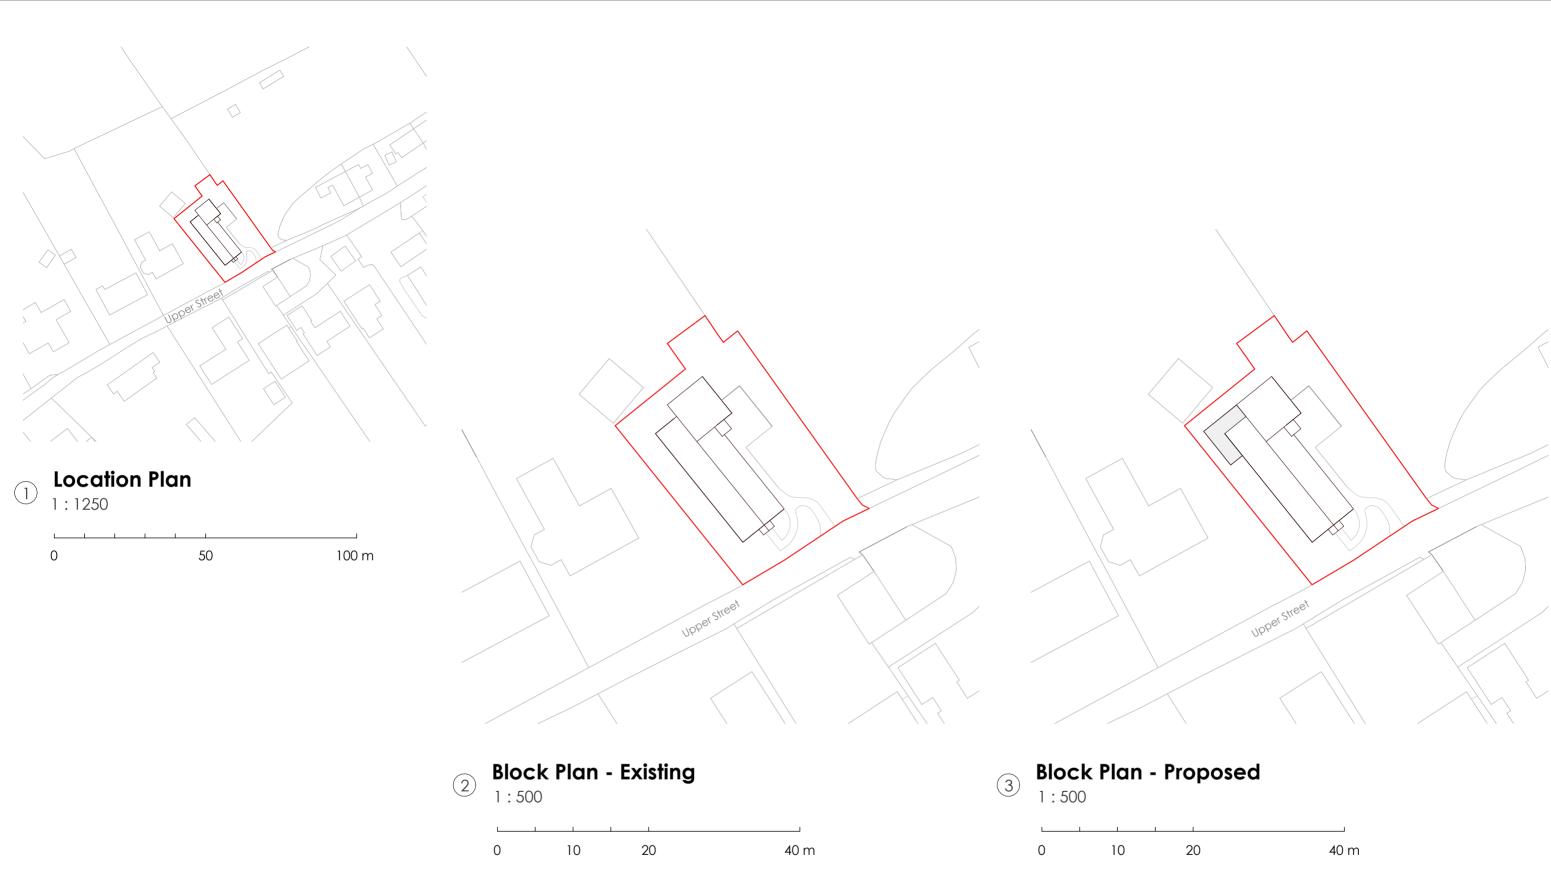

|              |     |      |             | Client: Baylham Parish Council<br>Project: Village Hall at Baylham                                  | Drawing Title:<br>Revision: |
|--------------|-----|------|-------------|-----------------------------------------------------------------------------------------------------|-----------------------------|
| As indicated | Rev | Date | Description | Job: 2329 Status: Planning submission Date Printed: 17/11/2023 09:56:07 Drawn By: HW Checked By: MB | m "                         |

Drawing Title: Location and Block Plan 001 Scale @ A3: As indicated 4 The Old Fox Yard, Ipswich Stre Stowmarket, IP14 1AB T 01284 830085 е е 0 d С nodece.cor r c h i t e c t s © COPYRIGHT M