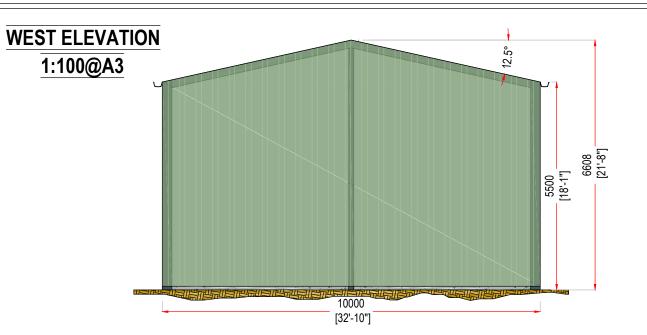

Proposed Building Specification:
Building Type: Apex | Size: 10m Wide | 12m Long | Height to Eaves: 5.5m | Roof Pitch: 12.5° | Ridge: 6608mm | Bay Centres: 6m
Purlins: 9" x 3" | Eaves Beam: 9" x 3" | Roofing Type: 6" Natural Grey Fibre Cement | Guttering: 6" PVC
End Cladding Material: One End Clad Down to 100mm Above FFL With 0.5mm Olive Green PVC Single Skin, Other End Clad Down to Eaves Level
Side Cladding Material: Both Sides Clad Down to 100mm Above FFL With 0.5mm Olive Green PVC Single Skin
Walls: N/A | Doors: N/A
Mezzanine: N/A | Stairs: N/A