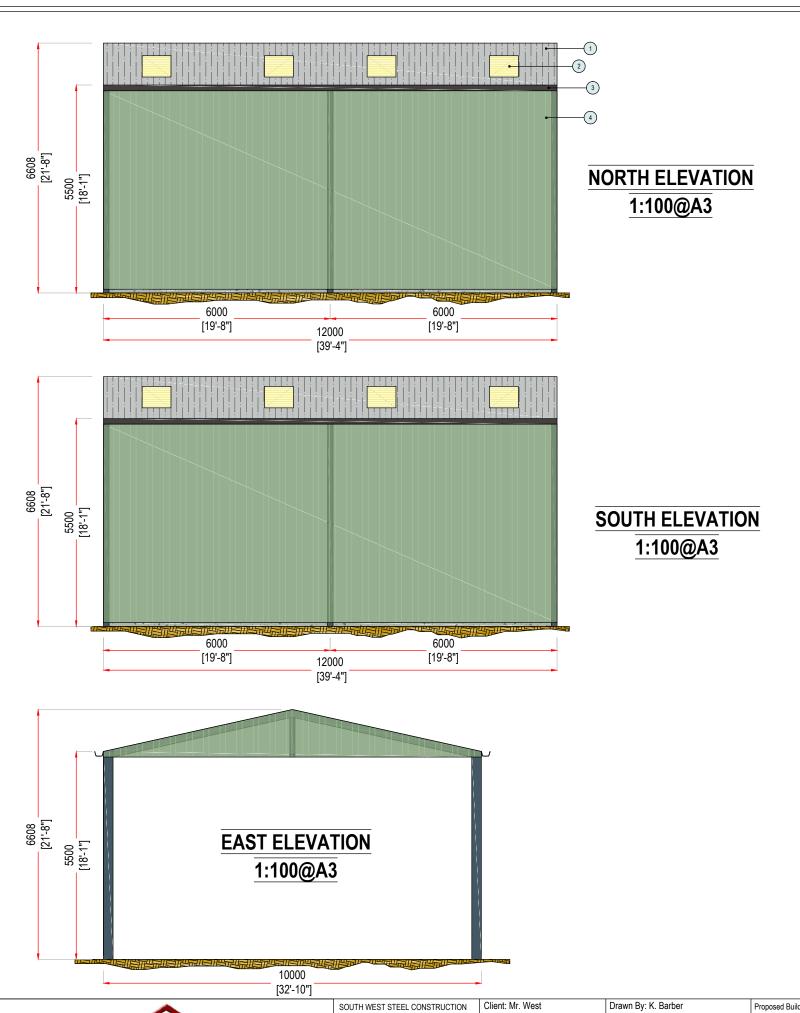

Proposed Building Specification:
Building Type: Apex | Size: 10m Wide | 12m Long | Height to Eaves: 5.5m | Roof Pitch: 12.5° | Ridge: 6608mm | Bay Centres: 6m
Purlins: 9" x 3" | Eaves Beam: 9" x 3" | Roofing Type: 6" Natural Grey Fibre Cement | Guttering: 6" PVC
End Cladding Material: One End Clad Down to 100mm Above FFL With 0.5mm Olive Green PVC Single Skin, Other End Clad Down to Eaves Level
Side Cladding Material: Both Sides Clad Down to 100mm Above FFL With 0.5mm Olive Green PVC Single Skin
Walls: N/A | Doors: N/A
Mezzanine: N/A | Stairs: N/A