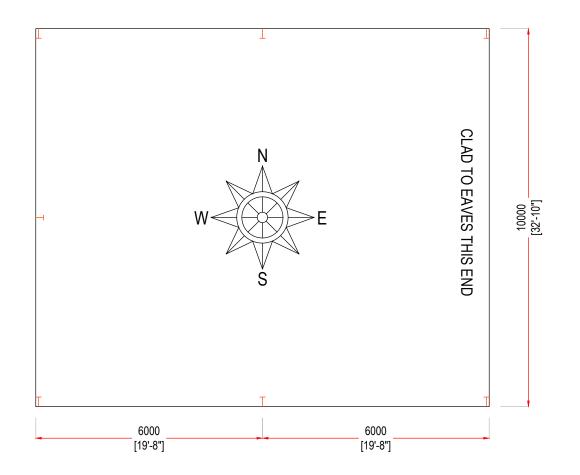

Proposed Building Specification:
Building Type: Apex | Size: 10m Wide | 12m Long | Height to Eaves: 5.5m | Roof Pitch: 12.5° | Ridge: 6608mm | Bay Centres: 6m
Purlins: 9" x 3" | Eaves Beam: 9" x 3" | Roofing Type: 6" Natural Grey Fibre Cement | Guttering: 6" PVC
End Cladding Material: One End Clad Down to 100mm Above FFL With 0.5mm Olive Green PVC Single Skin, Other End Clad Down to Eaves Level
Side Cladding Material: Both Sides Clad Down to 100mm Above FFL With 0.5mm Olive Green PVC Single Skin
Walls: N/A | Doors: N/A
Mezzanine: N/A | Stairs: N/A