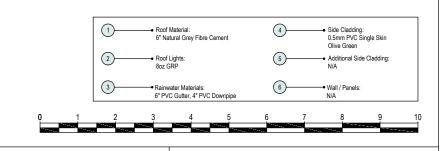

Proposed Building Specification:
Building Type: Apex | Size: 10m Wide | 12m Long | Height to Eaves: 5.5m | Roof Pitch: 12.5° | Ridge: 6608mm | Bay Centres: 6m
Purlins: 9" x 3" | Eaves Beam: 9" x 3" | Roofing Type: 6" Natural Grey Fibre Cement | Guttering: 6" PVC
End Cladding Material: One End Clad Down to 100mm Above FFL With 0.5mm Olive Green PVC Single Skin, Other End Clad Down to Eaves Level
Side Cladding Material: Both Sides Clad Down to 100mm Above FFL With 0.5mm Olive Green PVC Single Skin
Walls: N/A | Doors: N/A
Mezzanine: N/A | Stairs: N/A