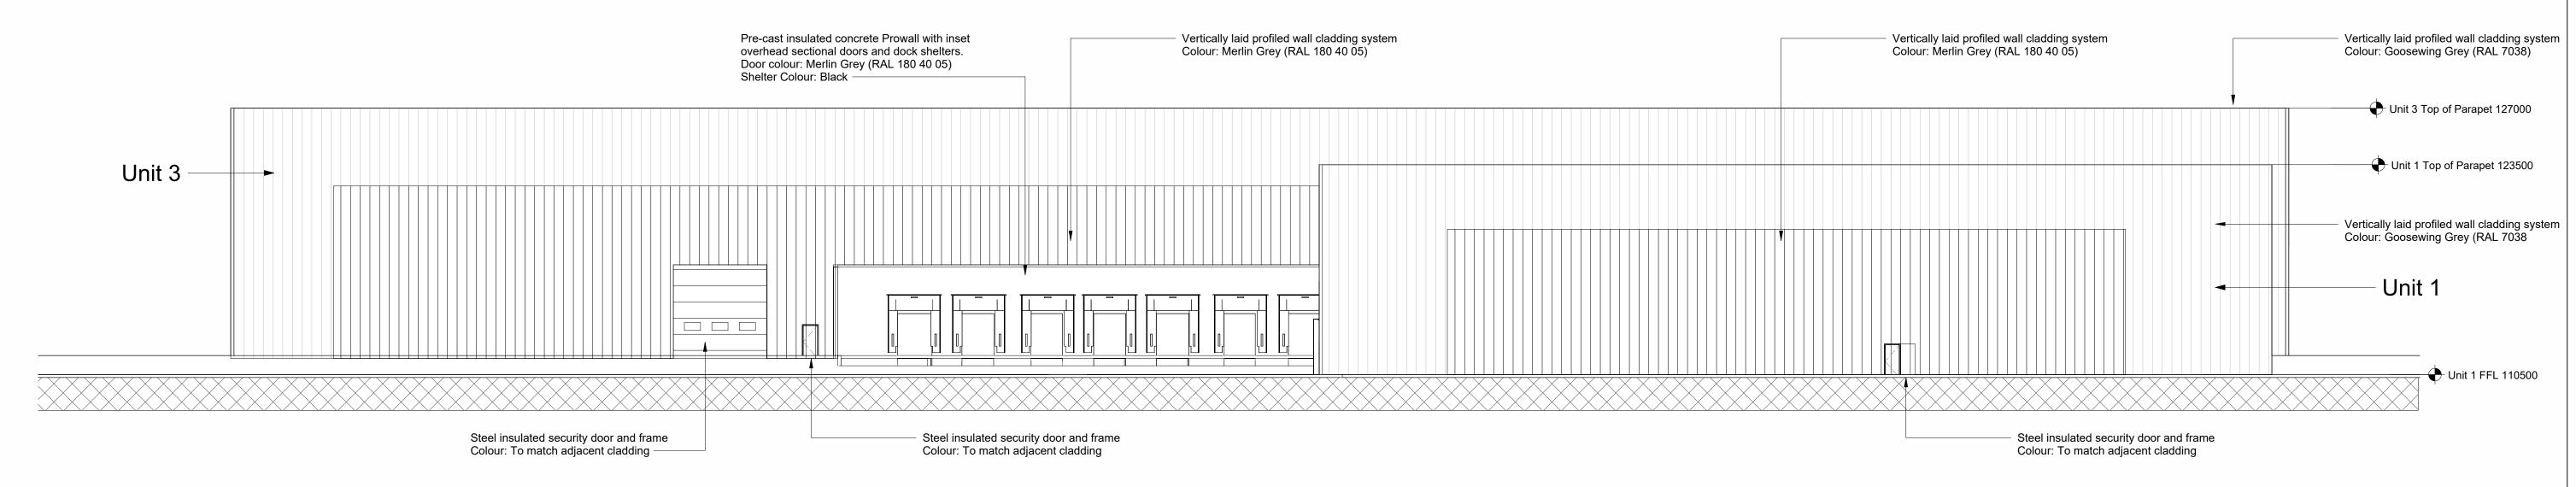

# 2 Existing East Elevation 1:200

## 1 Proposed East Elevation 1:200

Reference Drawings

| 4   | 24/05/2023 | Amended as per Client Comments | JHZ | NR  | MJR |  |  |
|-----|------------|--------------------------------|-----|-----|-----|--|--|
| REV | DATE       | DESCRIPTION                    | BY  | СНК | APP |  |  |

### | TITLE

Leverton Bulk Storage Tanks East Elevation View Exg & Proposed

| SCALE   | DRAWING NUMBER | REV. |  |  |  |
|---------|----------------|------|--|--|--|
| 1 : 200 | 1567-GAD-4006  | 4    |  |  |  |