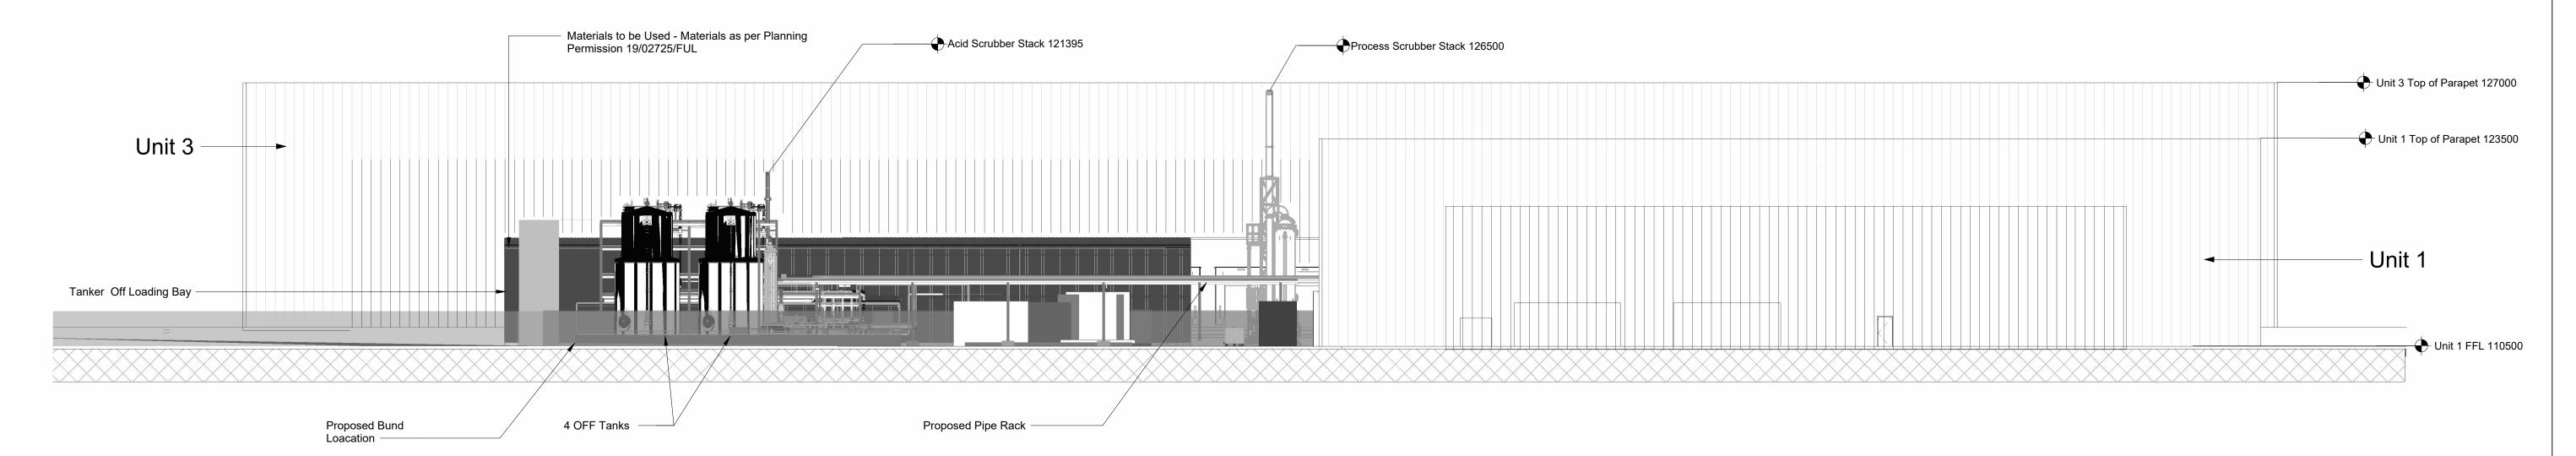

# 2 Existing East Elevation 1:200

## 1 Proposed East Elevation 1:200

Reference Drawings

| 4   | 24/05/2023 | Amended as per Client Comments | JHZ | NR  | MJR |  |  |
|-----|------------|--------------------------------|-----|-----|-----|--|--|
| REV | DATE       | DESCRIPTION                    | BY  | СНК | APP |  |  |

### | TITLE

Leverton Bulk Storage Tanks East Elevation View Exg & Proposed

| SCALE   | DRAWING NUMBER | REV. |  |  |  |
|---------|----------------|------|--|--|--|
| 1 : 200 | 1567-GAD-4006  | 4    |  |  |  |