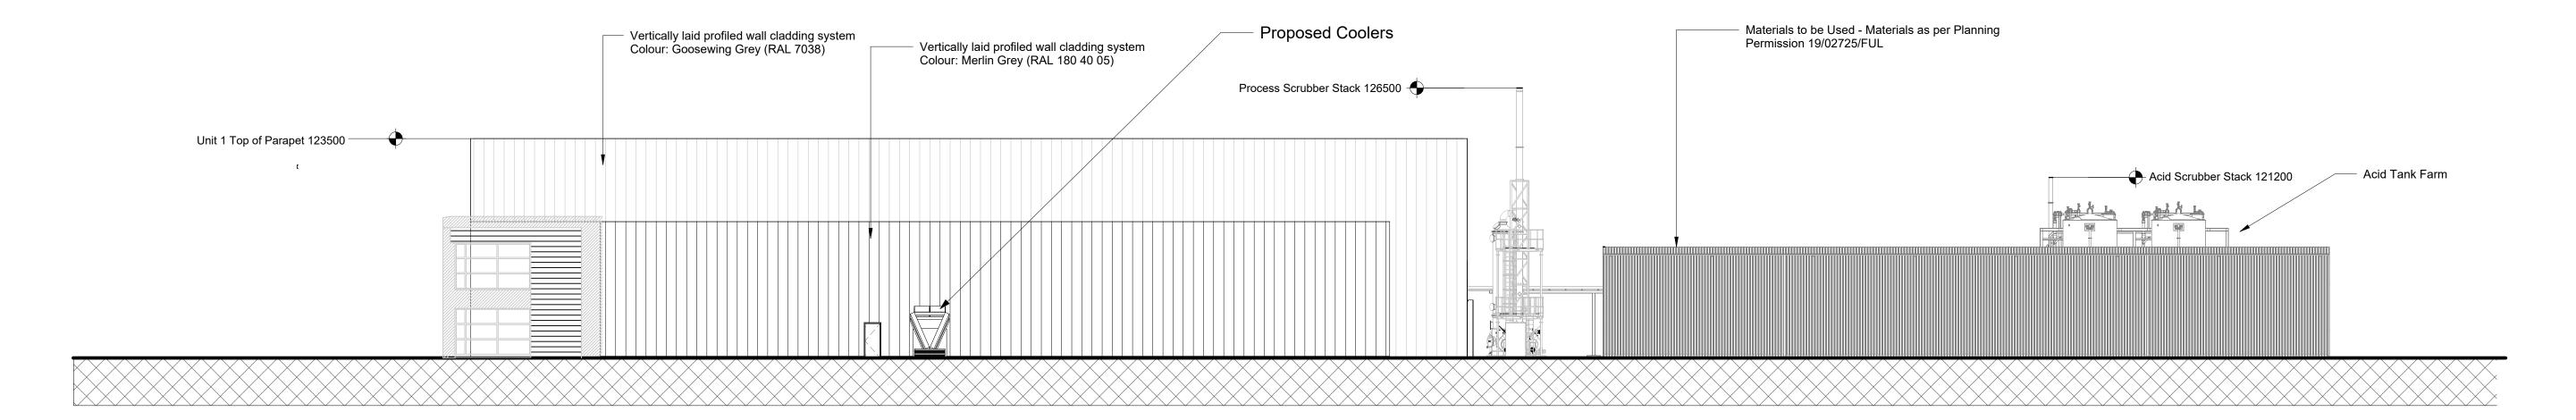

2 Existing West Elevation
1:200

Proposed West Elevation
1:200

| 4  | 24/05/2023 | Amended as per Client Comments | JHZ | NR  | MJR |
|----|------------|--------------------------------|-----|-----|-----|
| RE | / DATE     | DESCRIPTION                    | BY  | СНК | APP |
|    |            |                                |     |     |     |

Leverton Bulk Storage Tanks West Elevation View Exg & Propsed

| SCALE   | DRAWING NUMBER | REV. |  |
|---------|----------------|------|--|
| 1 : 200 | 1567-GAD-4008  | 4    |  |

1567-GAD-4004 - Leverton Bulk Storage Tanks Plan View EXG & Proposed
1567-GAD-4004 Rev1-PLAN
1567-GAD-4006 Leverton Bulk Storage Tanks East Elevation View Exg & Proposed
1567-GAD-4007 Leverton Bulk Storage Tanks South Elevation View Exg & Proposed
1567-GAD-4005 Leverton Bulk Storage Tanks North Elevation View Exg & Proposed