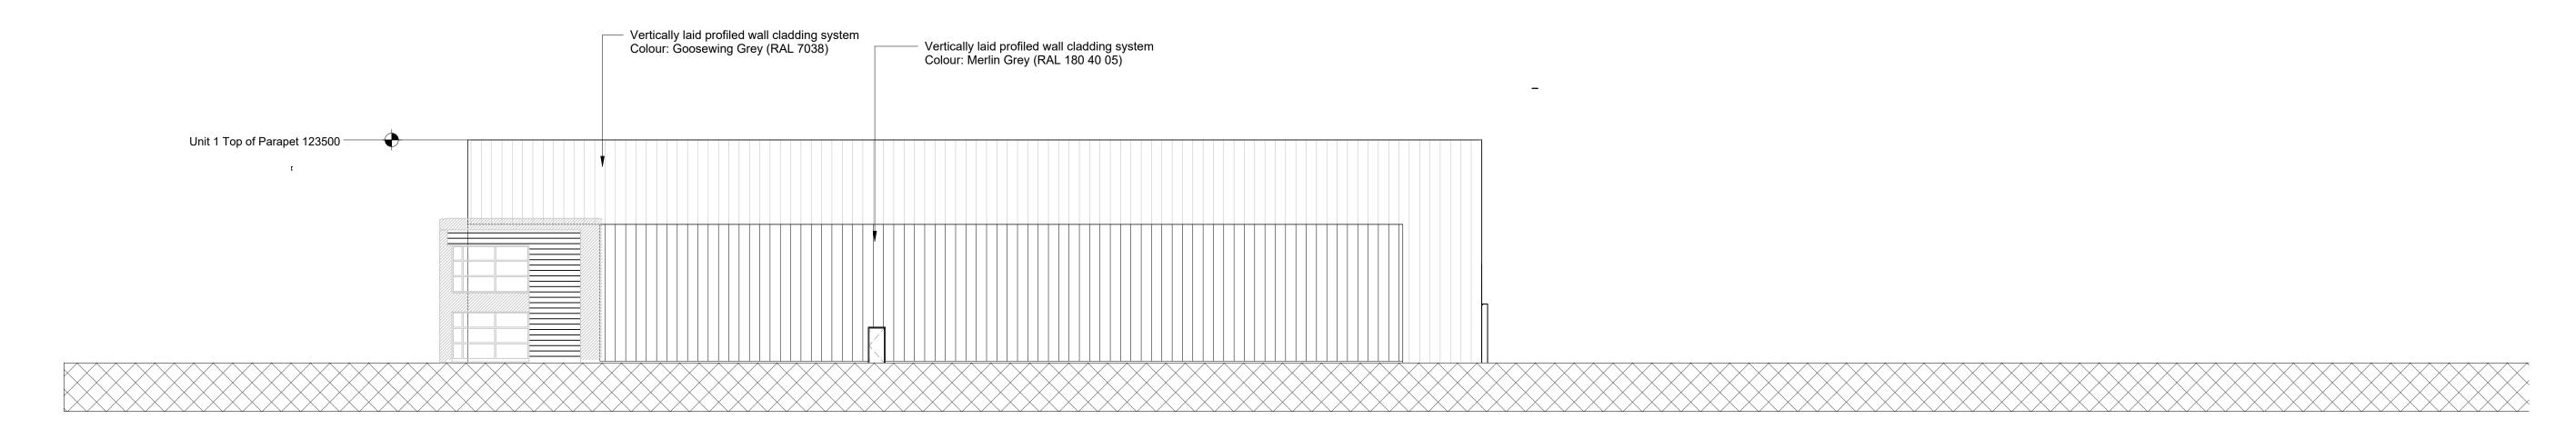

2 Existing West Elevation
1:200

Proposed West Elevation
1:200

| 4  | 24/05/2023 | Amended as per Client Comments | JHZ | NR  | MJR |
|----|------------|--------------------------------|-----|-----|-----|
| RE | / DATE     | DESCRIPTION                    | BY  | СНК | APP |
|    |            |                                |     |     |     |

Leverton Bulk Storage Tanks West Elevation View Exg & Propsed

| SCALE   | DRAWING NUMBER | REV. |  |
|---------|----------------|------|--|
| 1 : 200 | 1567-GAD-4008  | 4    |  |

1567-GAD-4004 - Leverton Bulk Storage Tanks Plan View EXG & Proposed
1567-GAD-4004 Rev1-PLAN
1567-GAD-4006 Leverton Bulk Storage Tanks East Elevation View Exg & Proposed
1567-GAD-4007 Leverton Bulk Storage Tanks South Elevation View Exg & Proposed
1567-GAD-4005 Leverton Bulk Storage Tanks North Elevation View Exg & Proposed