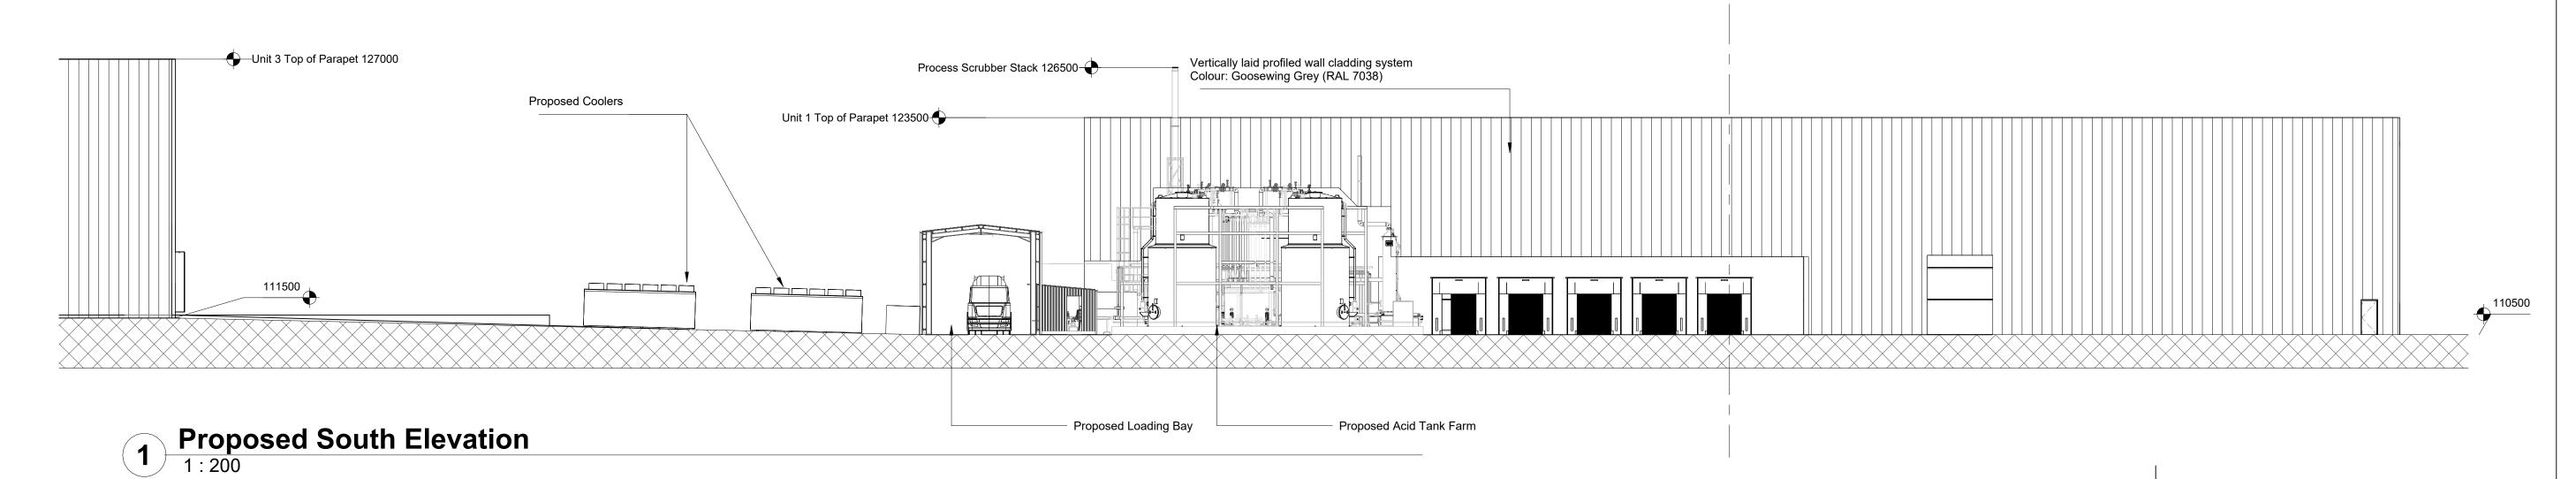

Leverton Bulk Storage Tanks South Elevation View Exg & Proposed

 SCALE
 DRAWING NUMBER
 REV.

 1:200
 1567-GAD-4007
 4