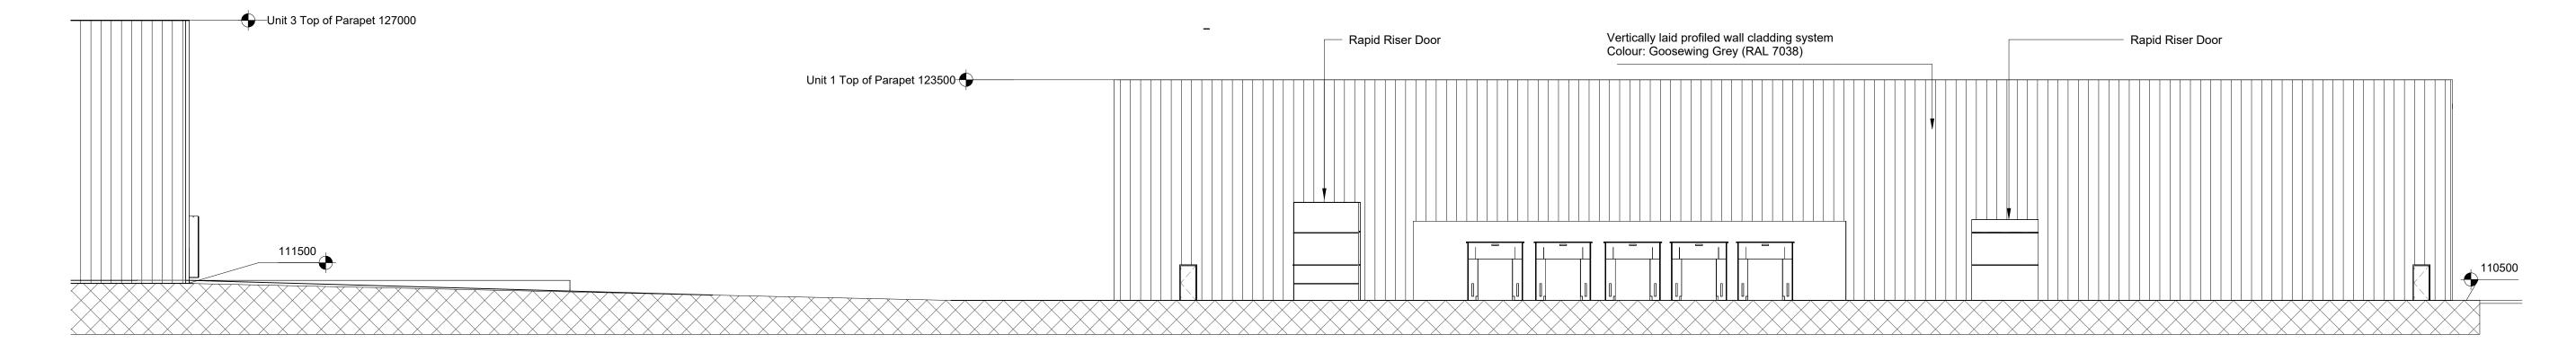

Leverton Bulk Storage Tanks South Elevation View Exg & Proposed

 SCALE
 DRAWING NUMBER
 REV.

 1:200
 1567-GAD-4007
 4