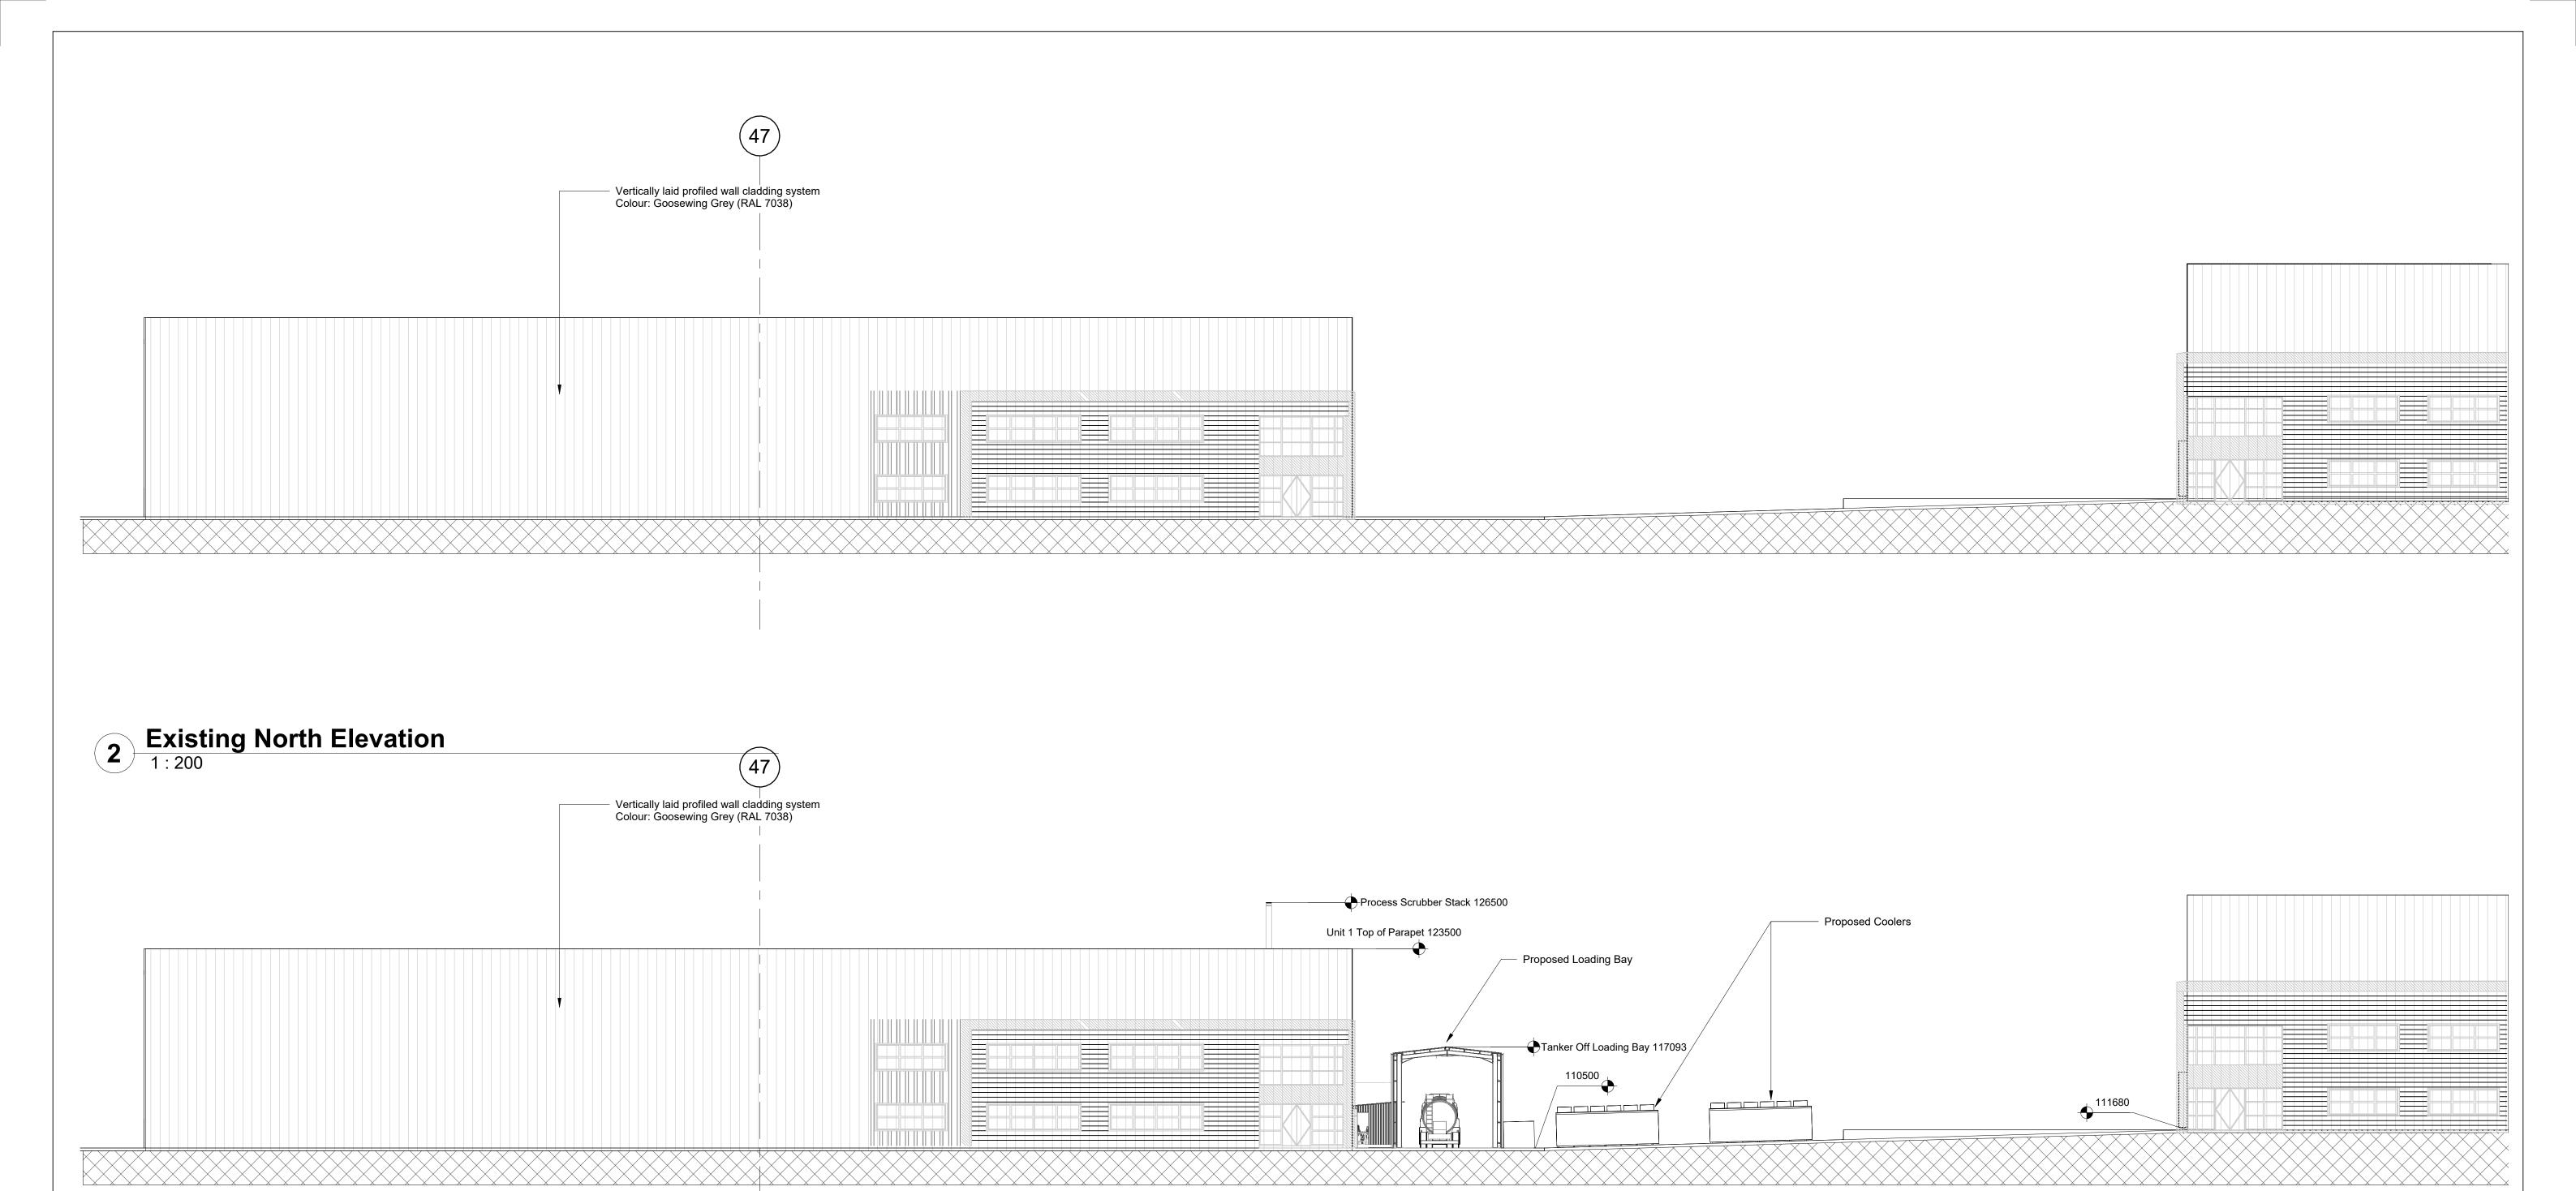

1 Proposed North Elevation
1:200

1567-GAD-4004 LethertonHelm Bulk Storage Tanks Plan View EXG & Proposed

1567-GAD-4006 Leverton Bulk Storage Tanks East Elevation View Exg & Proposed 1567-GAD-4008 Leverton Bulk Storage Tanks West Elevation View Exg & Proposed 1567-GAD-4007 Leverton Bulk Storage Tanks South Elevation View Exg & Proposed

TITLE

Leverton Bulk Storage Tanks North Elevation View Exg & Proposed

| SCALE   | DRAWING NUMBER | REV. |  |
|---------|----------------|------|--|
| 1 : 200 | 1567-GAD-4005  | 4    |  |