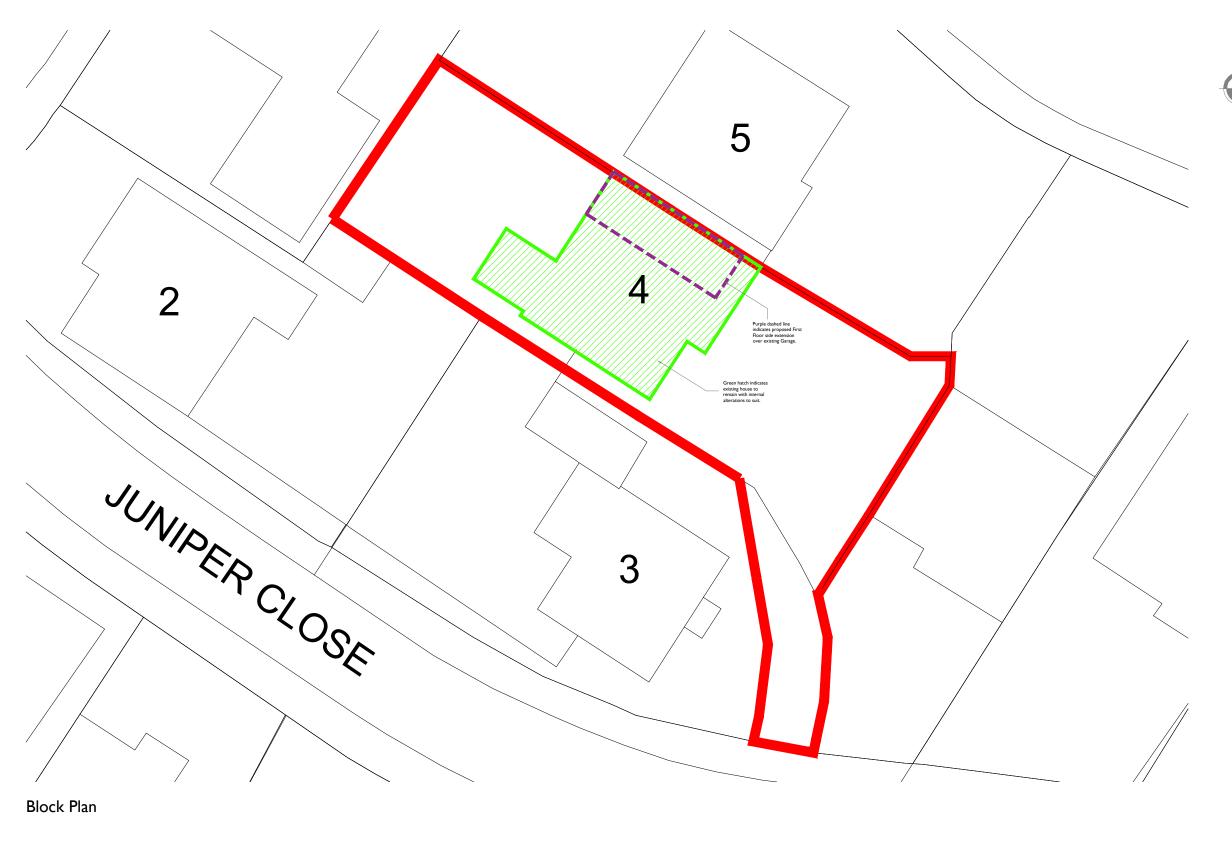

4 Juniper Close, Chineham, Basingstoke 1624 8XH FOR PLANNING APPROVAL I. ALL BOUNDARIES, DIMENSIONS AND LEVELS ARE FOR GUIDANCE ONLY AND MUST BE CHECKED ON SITE BEFORE CONSTRUCTION AND ANY DISCREPANCIES ARE TO BE REPORTED TO THE PLANNER / DESIGNER.

4. SURVEY INFORMATION HAS BEEN TAKEN USING LASER MEASURER AND MAY BE OPEN TO MINOR TOLERANCES. ALL SETTING OUT INFORMATION MUST BE CHECKED PRIOR TO CONSTRUCTION BY THE APPOINTED BUILDER TO ENSURE SITE ACCURACY. CONSTRUCTION DRAWING Block Plan SCALE PAPERS OF C CHECKED 20.10.23 LFF LFF CONSULTANT PROJECT No DRAWING No STATUS REV 098 1273 PL