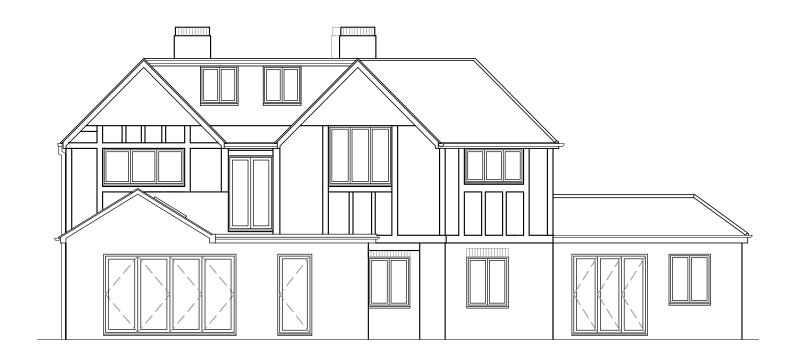

## AS-BUILT /PROPOSED REAR ELEVATION

dark grey aluminium frame casement replacement windows on rear elevation