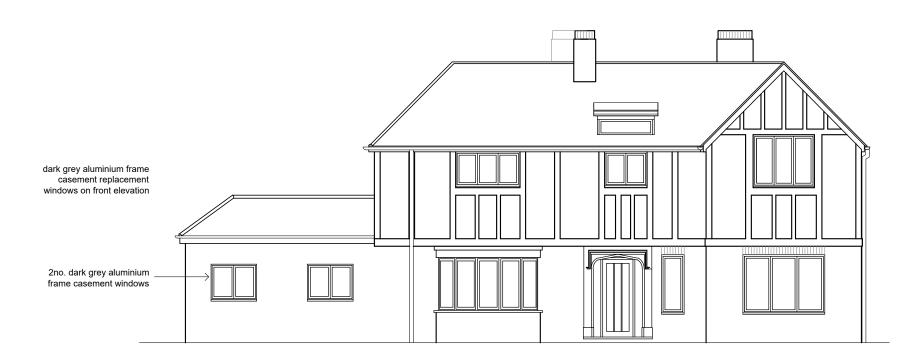

## AS-BUILT /PROPOSED FRONT ELEVATION



## AS-BUILT /PROPOSED REAR ELEVATION

dark grey aluminium frame casement replacement windows on rear elevation

## Elevations @ 1:100

scale 1:100 (metres)

| Revisions                                                                                                                                                                                                     |
|---------------------------------------------------------------------------------------------------------------------------------------------------------------------------------------------------------------|
| All dimensions and particulars are to be<br>checked on site before work commences<br>and any discrepancy to be reported to<br>THE SURVEYOR.<br>DO NOT SCALE off this drawing, use<