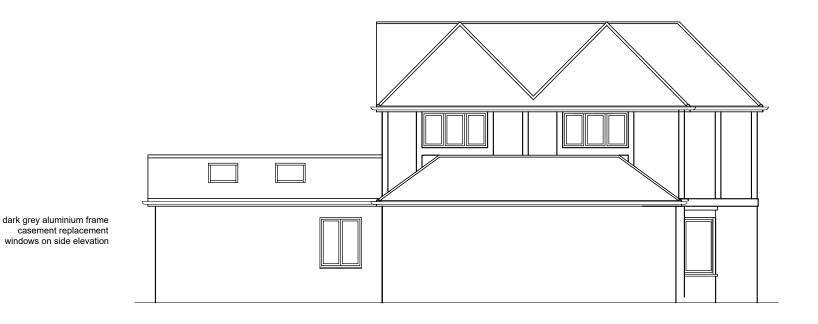

## AS-BUILT /PROPOSED SIDE ELEVATION (SOUTH-FACING)

AS-BUILT /PROPOSED RIGHT SIDE ELEVATION (NORTH-FACING)

## Elevations @ 1:100

dark grey aluminium frame

casement replacement windows on side elevation

| )   |    | 1    | 2    | 2  | 3    | 3  | 4 | 1 | Ę | 5 |  |
|-----|----|------|------|----|------|----|---|---|---|---|--|
|     |    |      |      |    |      |    |   |   |   |   |  |
| sca | le | 1:10 | 00 ( | me | tres | ;) |   |   |   |   |  |

## SIDE ELEVATIONS AS-BUILT /PROPOSED

| Number       | Revisions |            |              |   |
|--------------|-----------|------------|--------------|---|
| 2023/LRC/303 |           |            |              |   |
|              |           |            |              |   |
| Date         | Scale     |            |              | _ |
| SEP 2023     | 1:10      | $\bigcirc$ | $\mathbb{A}$ | 5 |