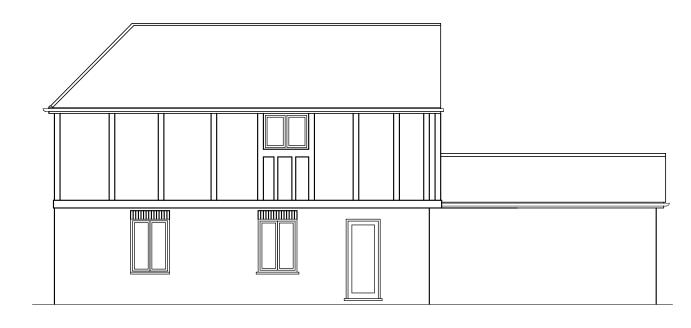

## AS-BUILT /PROPOSED SIDE ELEVATION (SOUTH-FACING)

AS-BUILT /PROPOSED RIGHT SIDE ELEVATION (NORTH-FACING)

## Elevations @ 1:100

dark grey aluminium frame

casement replacement windows on side elevation

| )   |    | 1    | 2    | 2  | 3    | 3  | 4 | 1 | Ę | 5 |  |
|-----|----|------|------|----|------|----|---|---|---|---|--|
|     |    |      |      |    |      |    |   |   |   |   |  |
| sca | le | 1:10 | 00 ( | me | tres | ;) |   |   |   |   |  |

## SIDE ELEVATIONS AS-BUILT /PROPOSED

| Number       | Revisions |            |              |   |
|--------------|-----------|------------|--------------|---|
| 2023/LRC/303 |           |            |              |   |
|              |           |            |              |   |
| Date         | Scale     |            |              | _ |
| SEP 2023     | 1:10      | $\bigcirc$ | $\mathbb{A}$ | 5 |