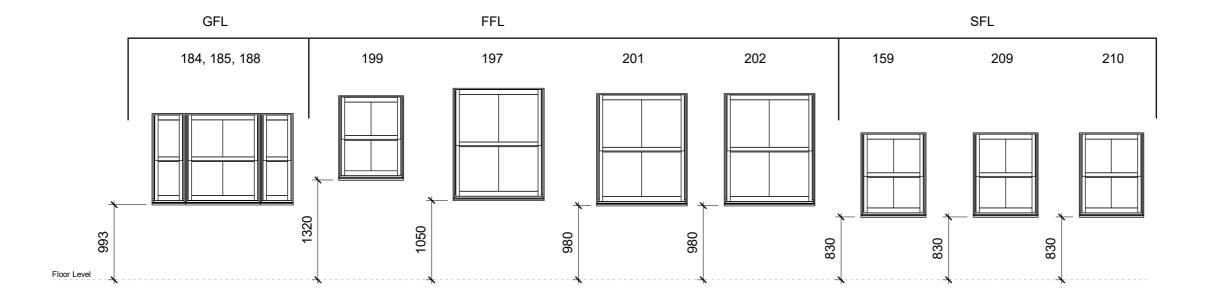

# ENGINEERING DESIGN BYOHESWARAN

Architectural Design & Structural Engineering services in South East London

☑info@engdeby.co.uk ☑+44 (0)7886 701 813

|      |                                                   |             |        |       | Number of<br>Lites Per |       |             |
|------|---------------------------------------------------|-------------|--------|-------|------------------------|-------|-------------|
| Mark | Family                                            | Type        | Height | Width | Panel                  | Level | Sill Height |
| 184  | Window-Exterior-Windsor-Pinnacle_Clad-Double_Hung | 460x1150mm  | 1207   | 441   | 1                      | GFL   | 993         |
| 185  | Window-Exterior-Windsor-Pinnacle_Clad-Double_Hung | 460x1150mm  | 1207   | 441   | 1                      | GFL   | 993         |
| 188  | Window-Exterior-Windsor-Pinnacle_Clad-Double_Hung | 990x1150mm  | 1207   | 989   | 2                      | GFL   | 993         |
| 199  | Window-Exterior-Windsor-Pinnacle_Clad-Double_Hung | 875x1130mm  | 1117   | 856   | 2                      | FFL   | 1320        |
| 197  | Window-Exterior-Windsor-Pinnacle_Clad-Double_Hung | 1220x1500mm | 1487   | 1201  | 2                      | FFL   | 1050        |
| 201  | Window-Exterior-Windsor-Pinnacle_Clad-Double_Hung | 1220x1500mm | 1487   | 1201  | 2                      | FFL   | 980         |
| 202  | Window-Exterior-Windsor-Pinnacle_Clad-Double_Hung | 1220x1500mm | 1487   | 1201  | 2                      | FFL   | 980         |
| 159  | Window-Exterior-Windsor-Pinnacle_Clad-Double_Hung | 875x1130mm  | 1117   | 856   | 2                      | SFL   | 830         |
| 209  | Window-Exterior-Windsor-Pinnacle_Clad-Double_Hung | 875x1130mm  | 1117   | 856   | 2                      | SFL   | 830         |
| 210  | Window-Exterior-Windsor-Pinnacle_Clad-Double_Hung | 875x1130mm  | 1117   | 856   | 2                      | SFL   | 830         |

# **Window Shedule**

1:50

Total

ITF.

Erika Le Doze 6 Hazlewood Mews, London, SW9 9BL

TITLE -

## Window Schedule