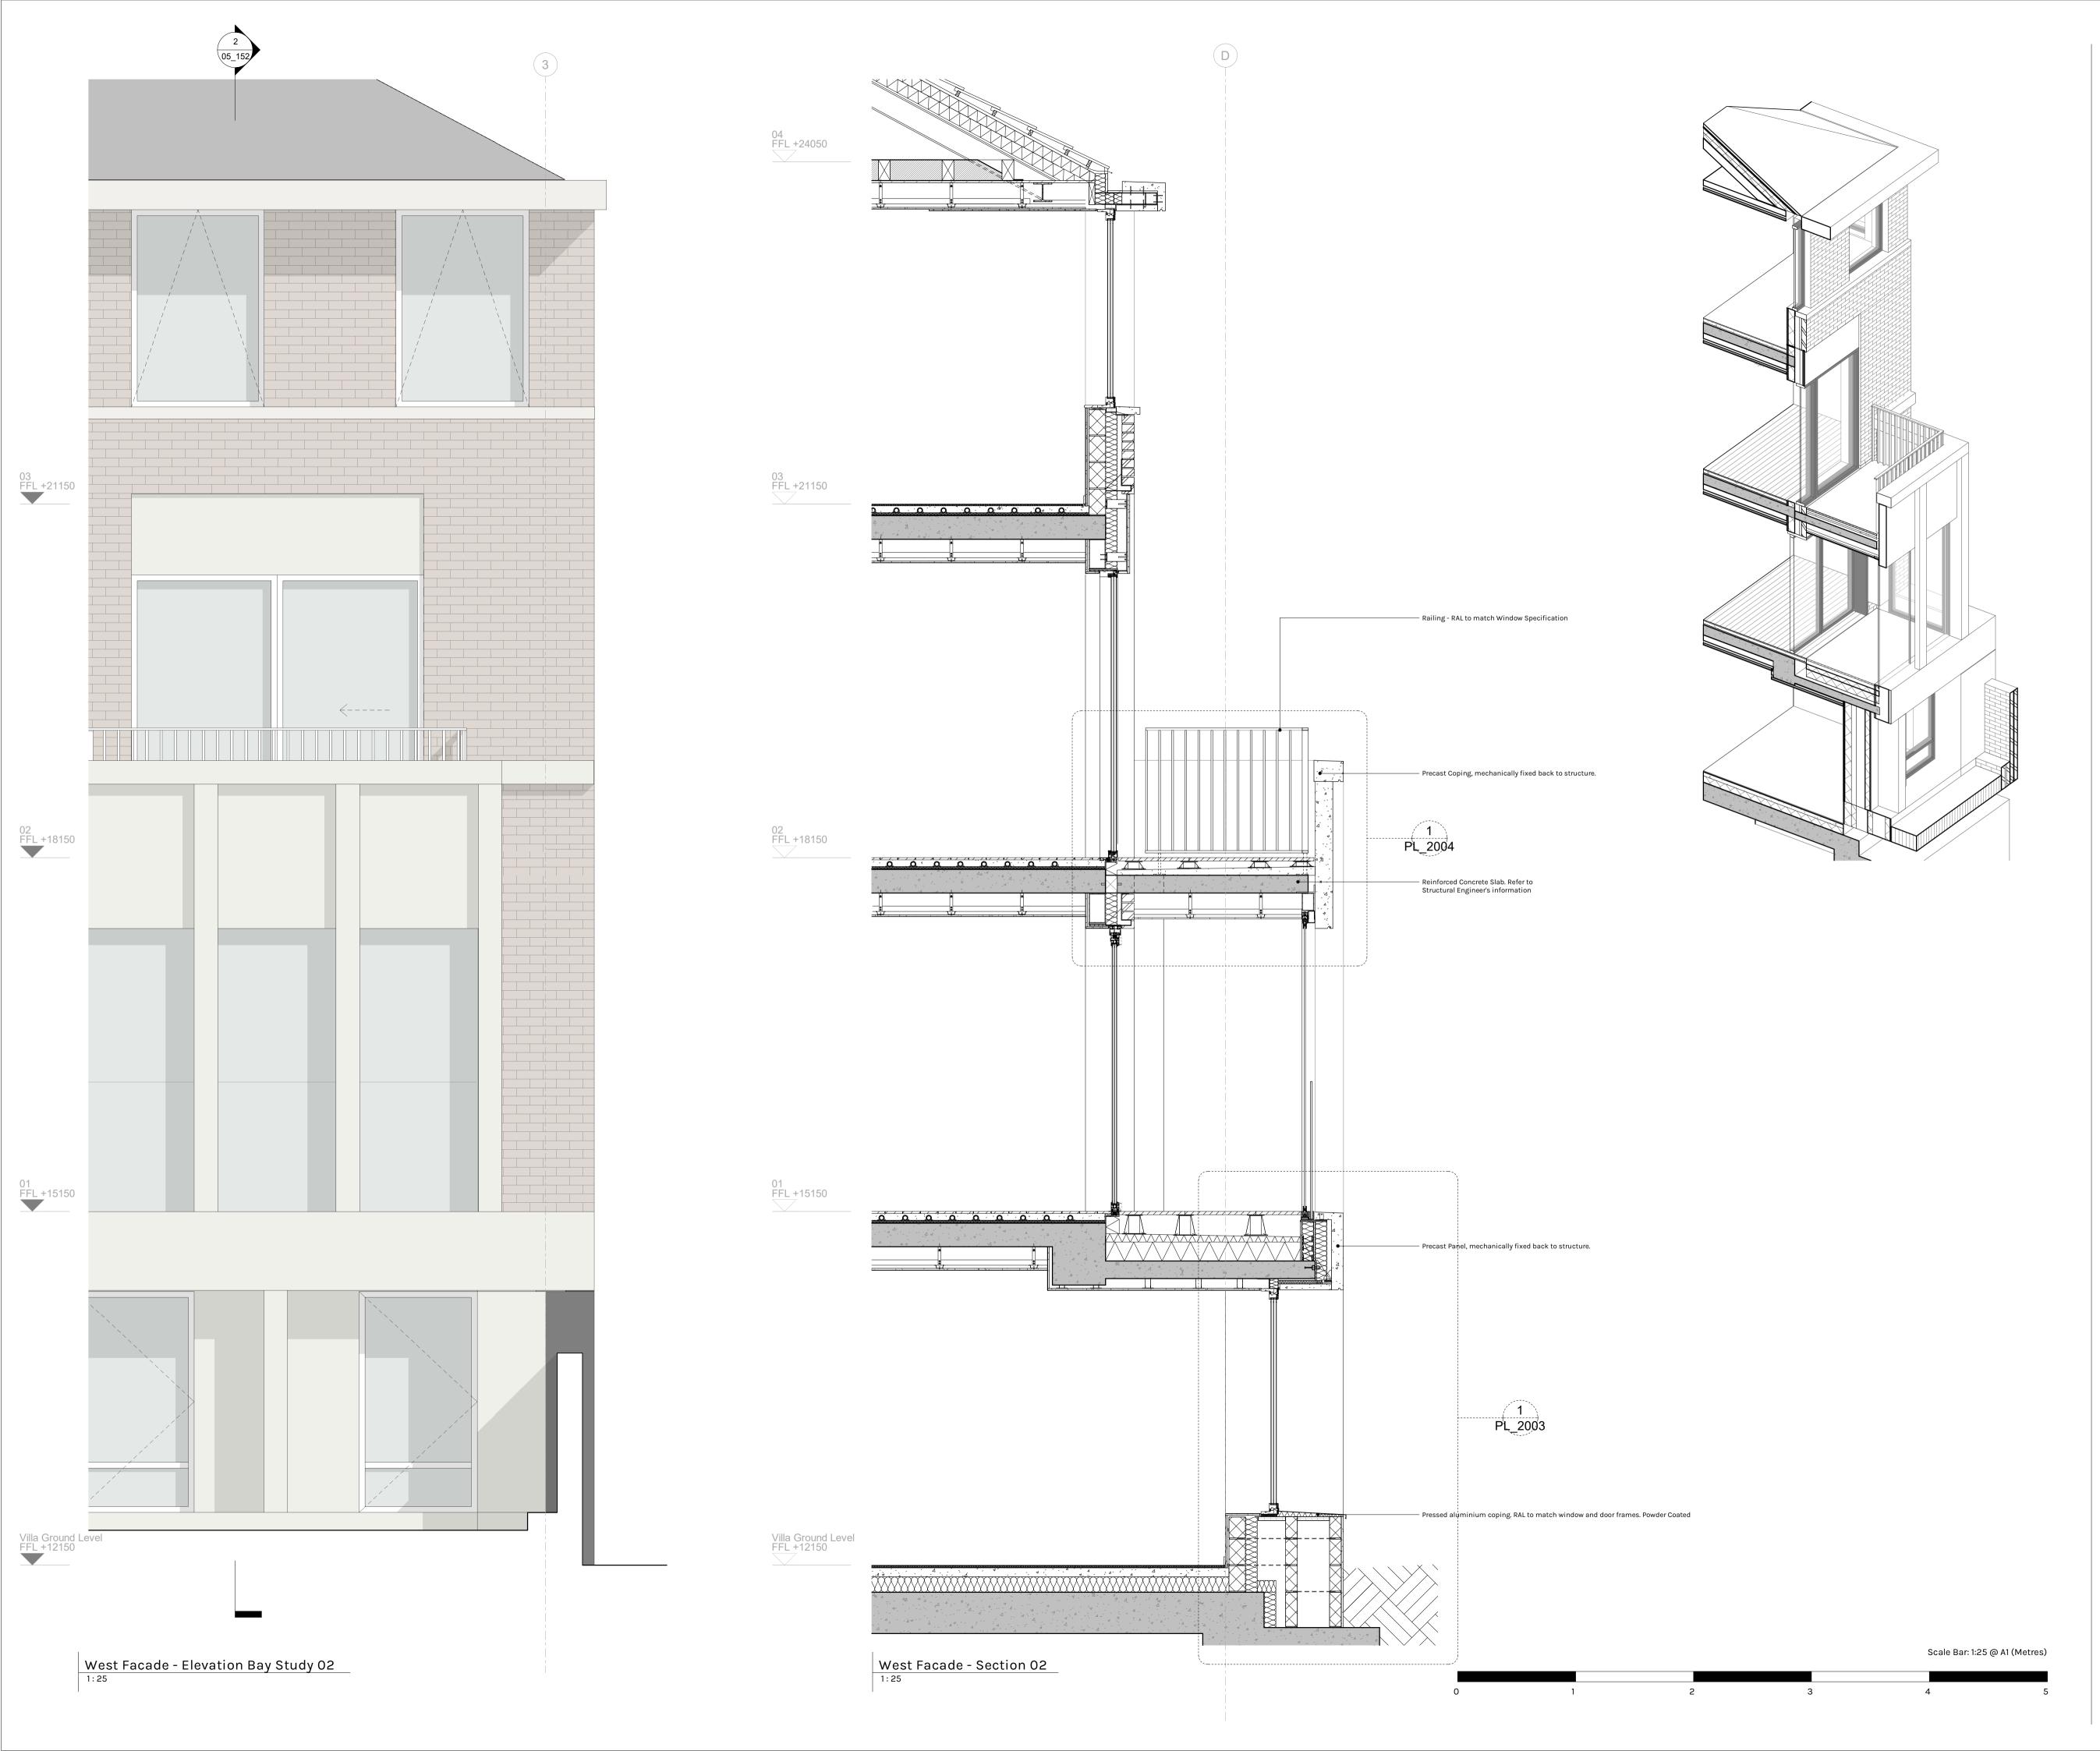

DOWEN FARMER ARCHITECTS

Unit 601, Level 6, Peckham Levels, 95A Rye Ln, London SE15 4ST

T: 020 8058 7997 W: www.dowenfarmer.com

Project

2 Manor Park

Project address

2 Manor Park London SE13 5RN

Client

Quinn Residential

Sheet number 1138\_PL\_2002

Sheet name

Villa External Envelope - East Facade Bay Study 3

Checked

FC

Sheet scale

1:25 @ A1

Drawn

BR

Date/time

20/11/2023 18:39:23

Approved

Description

1 Planning Condition 5 & 15

Date 20/11/2023