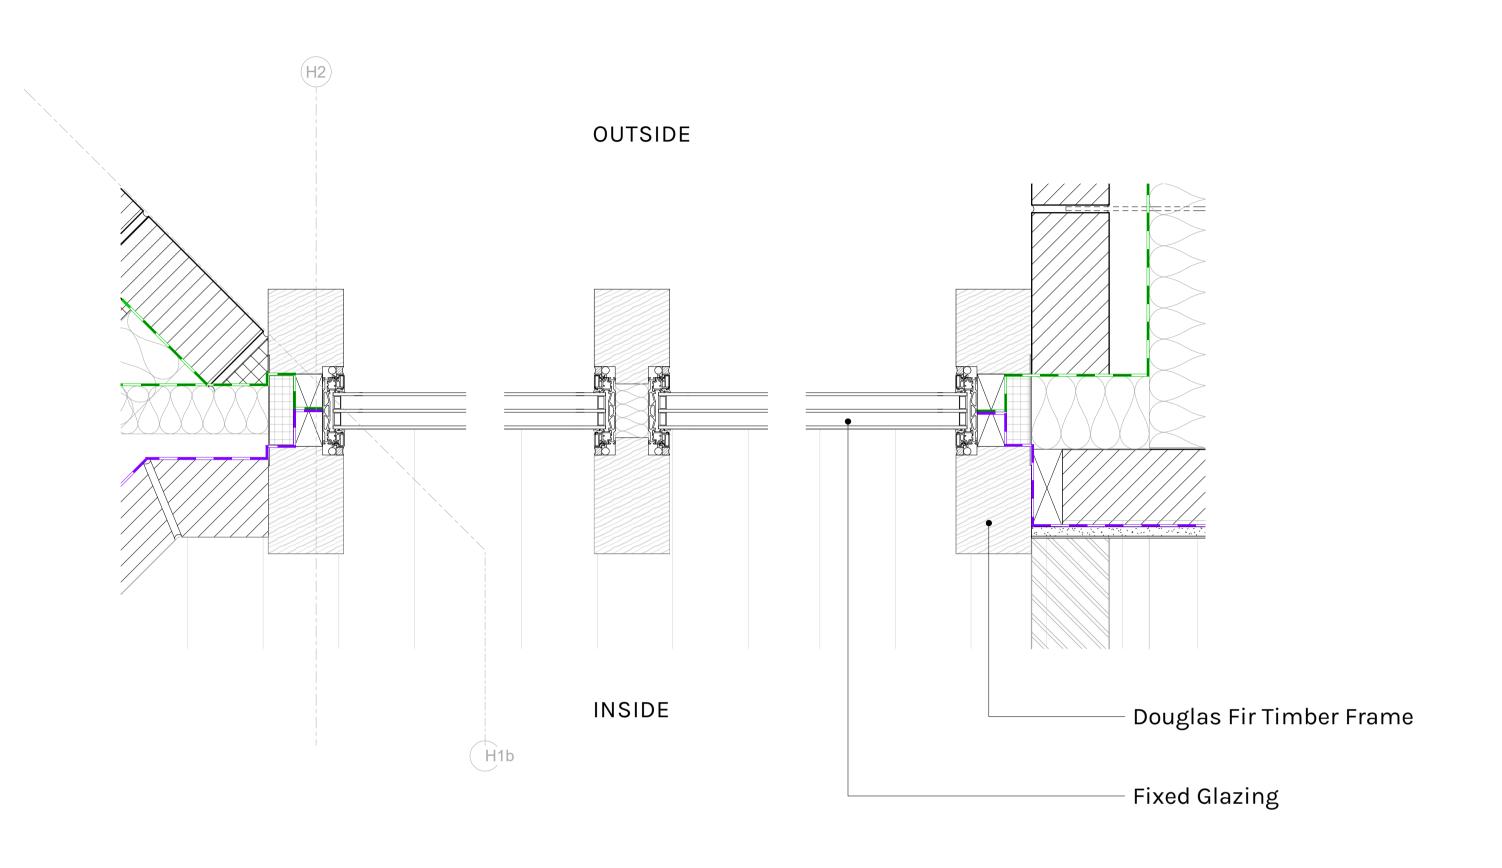

Standing Seam metal cladding Zinc membrane (for Movement) Douglas Fir timber coping Structural Steel installed to S/E Design – Fixed glazing recessed in timber frame INSIDE OUTSIDE Douglas Fir timber coping

Dwelling House - East Facade Section 02

House - Timber Facade System - Fixed Glazing

DOWEN FARMER ARCHITECTS

Unit 601, Level 6, Peckham Levels, 95A Rye Ln, London SE15 4ST

T: 020 8058 7997 W: www.dowenfarmer.com Project 2 Manor Park

London

SE13 5RN

Project address 2 Manor Park

Client

**Quinn Residential** 

Sheet number 1138 -DFA -PL\_2008

Facade - Fixed Glazing Details

Sheet name House External Envelope - Timber