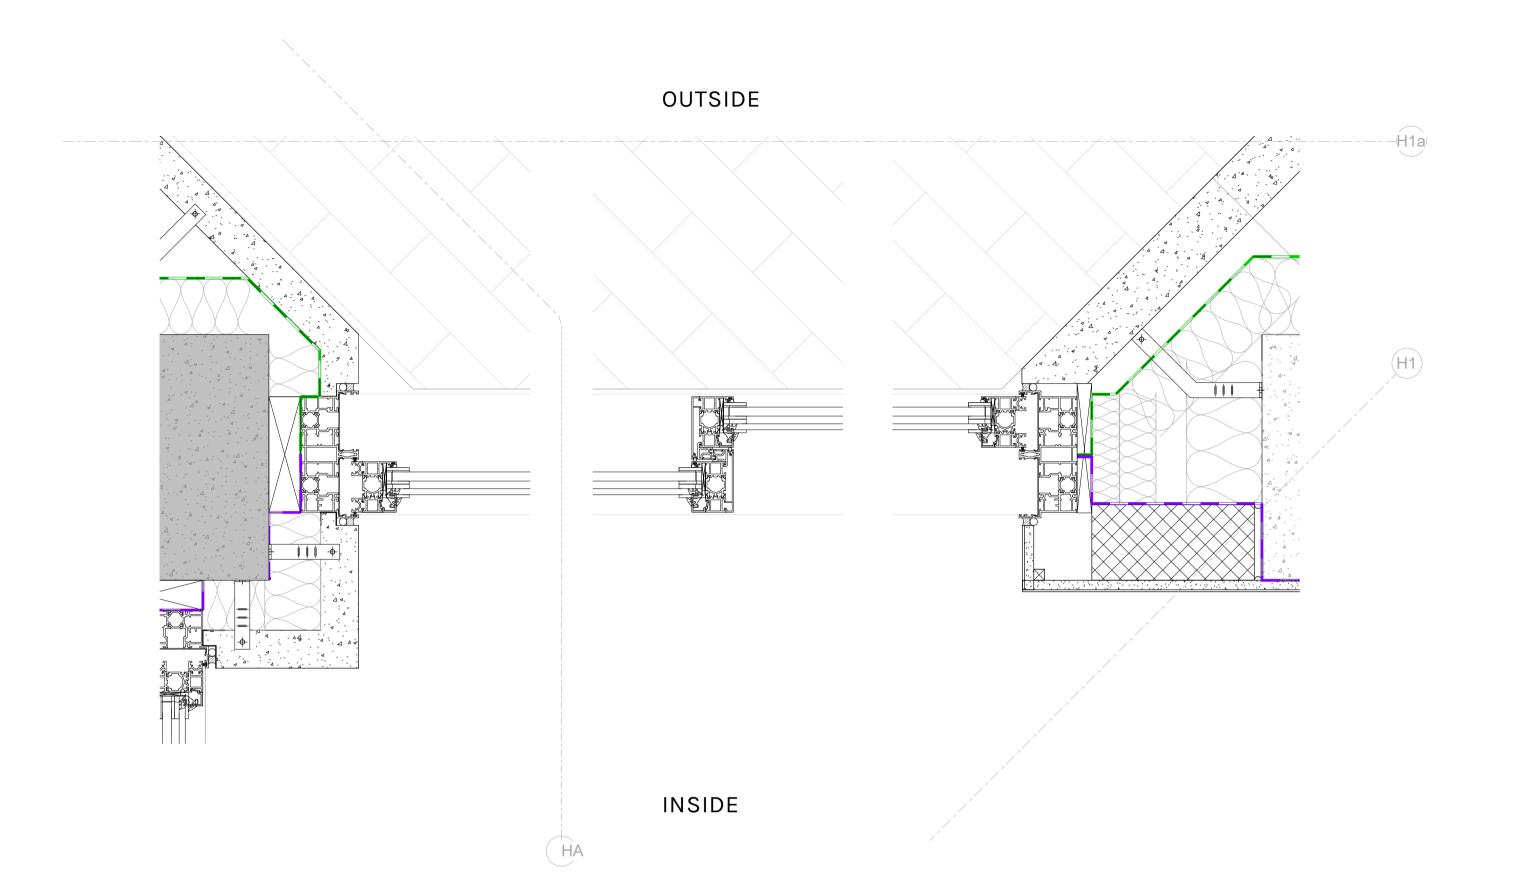

House Ground Floor - Curtain Wall - Sliding Doors Plan Details 1:5

DOWEN FARMER ARCHITECTS

Unit 601, Level 6, Peckham Levels, 95A Rye Ln, London SE15 4ST

T: 020 8058 7997 W: www.dowenfarmer.com Project 2 Manor Park

Project address 2 Manor Park London SE13 5RN

Client Quinn Residential Sheet number 1138 -DFA -PL\_2009

Sheet name House External Envelope - Ground Floor Sliding Doors/Precast Details

Sheet scale 1 : 5 @ A1