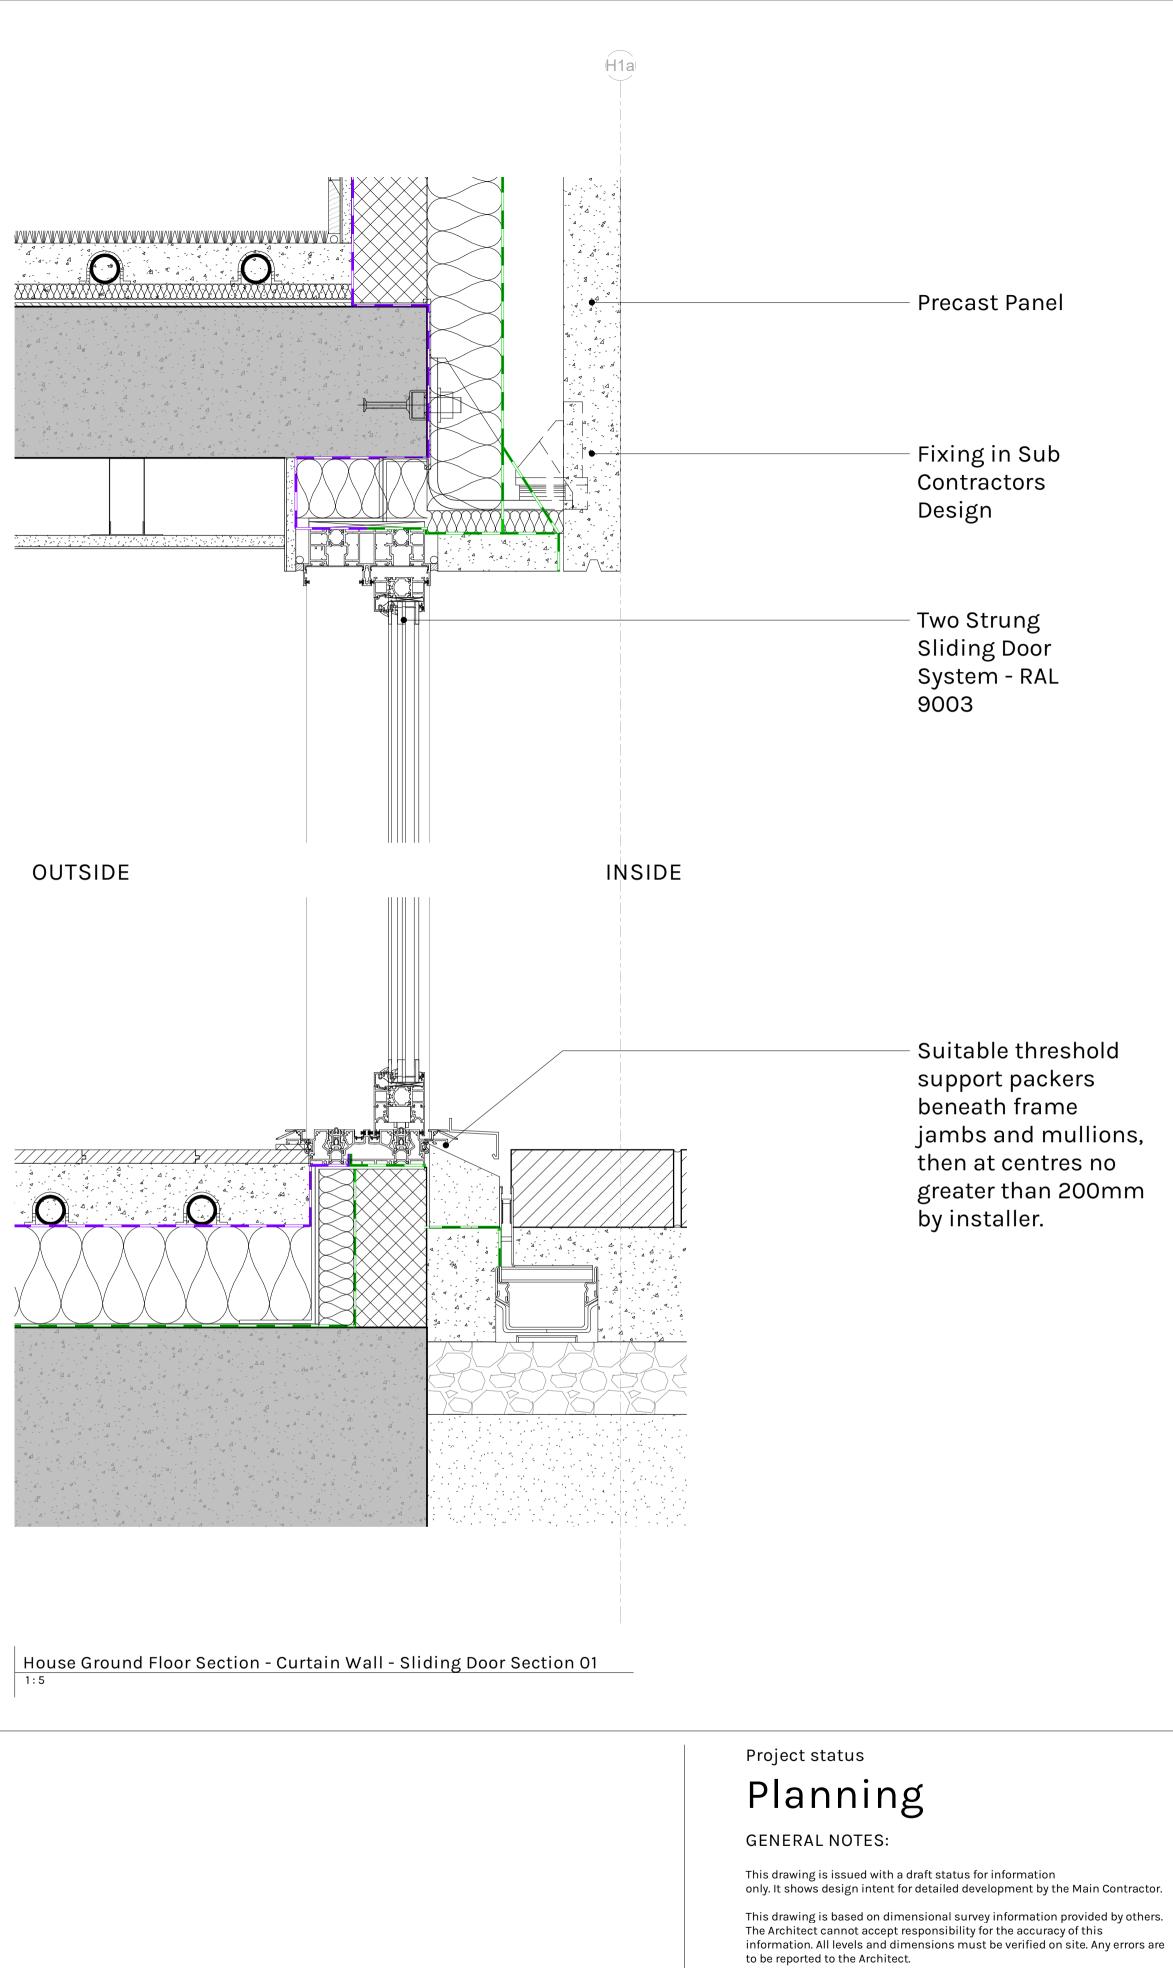

House Ground Floor - Curtain Wall - Sliding Doors Plan Details 1:5

DOWEN FARMER ARCHITECTS

Unit 601, Level 6, Peckham Levels, 95A Rye Ln, London SE15 4ST

T: 020 8058 7997 W: www.dowenfarmer.com Project 2 Manor Park

Project address 2 Manor Park London SE13 5RN

Client Quinn Residential Sheet number 1138 -DFA -PL\_2009

Sheet name House External Envelope - Ground Floor Sliding Doors/Precast Details

Sheet scale 1 : 5 @ A1