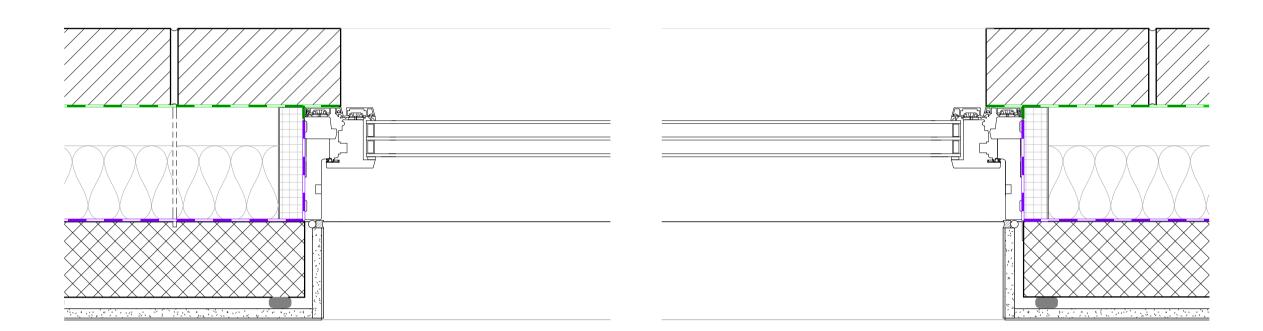

## OUTSIDE

INSIDE

House First Floor - Typical Window Details Type B1/B3

Project

2 Manor Park

Project address

DOWEN FARMER ARCHITECTS

Unit 601, Level 6, Peckham Levels, 95A Rye Ln, London SE15 4ST

T: 020 8058 7997 W: www.dowenfarmer.com

House External Envelope - Window 2 Manor Park London Type B1/B3 and Green Roof Details SE13 5RN Sheet scale 1:5@A1 Client **Quinn Residential** Date/time 20/11/2023 19:04:07

Sheet number

Sheet name

1138 -DFA -PL\_2010

Rev Description Date Issued Checked 1 Planning Condition 5 & 15 20/11/202

Scale Bar: 1:10 @ A1 (Metres)

**VEGETATION BARRIER** 

INSIDE

Plasterboard

lining

Dwelling House - East Facade Section 01

Project status

130A - Extensive

System

Render Panel

Tilt & Turn

- Tilt & Turn

Brickwork

9003

Window - RAL

9003

OUTSIDE

Window - RAL

Bauder Green Roof