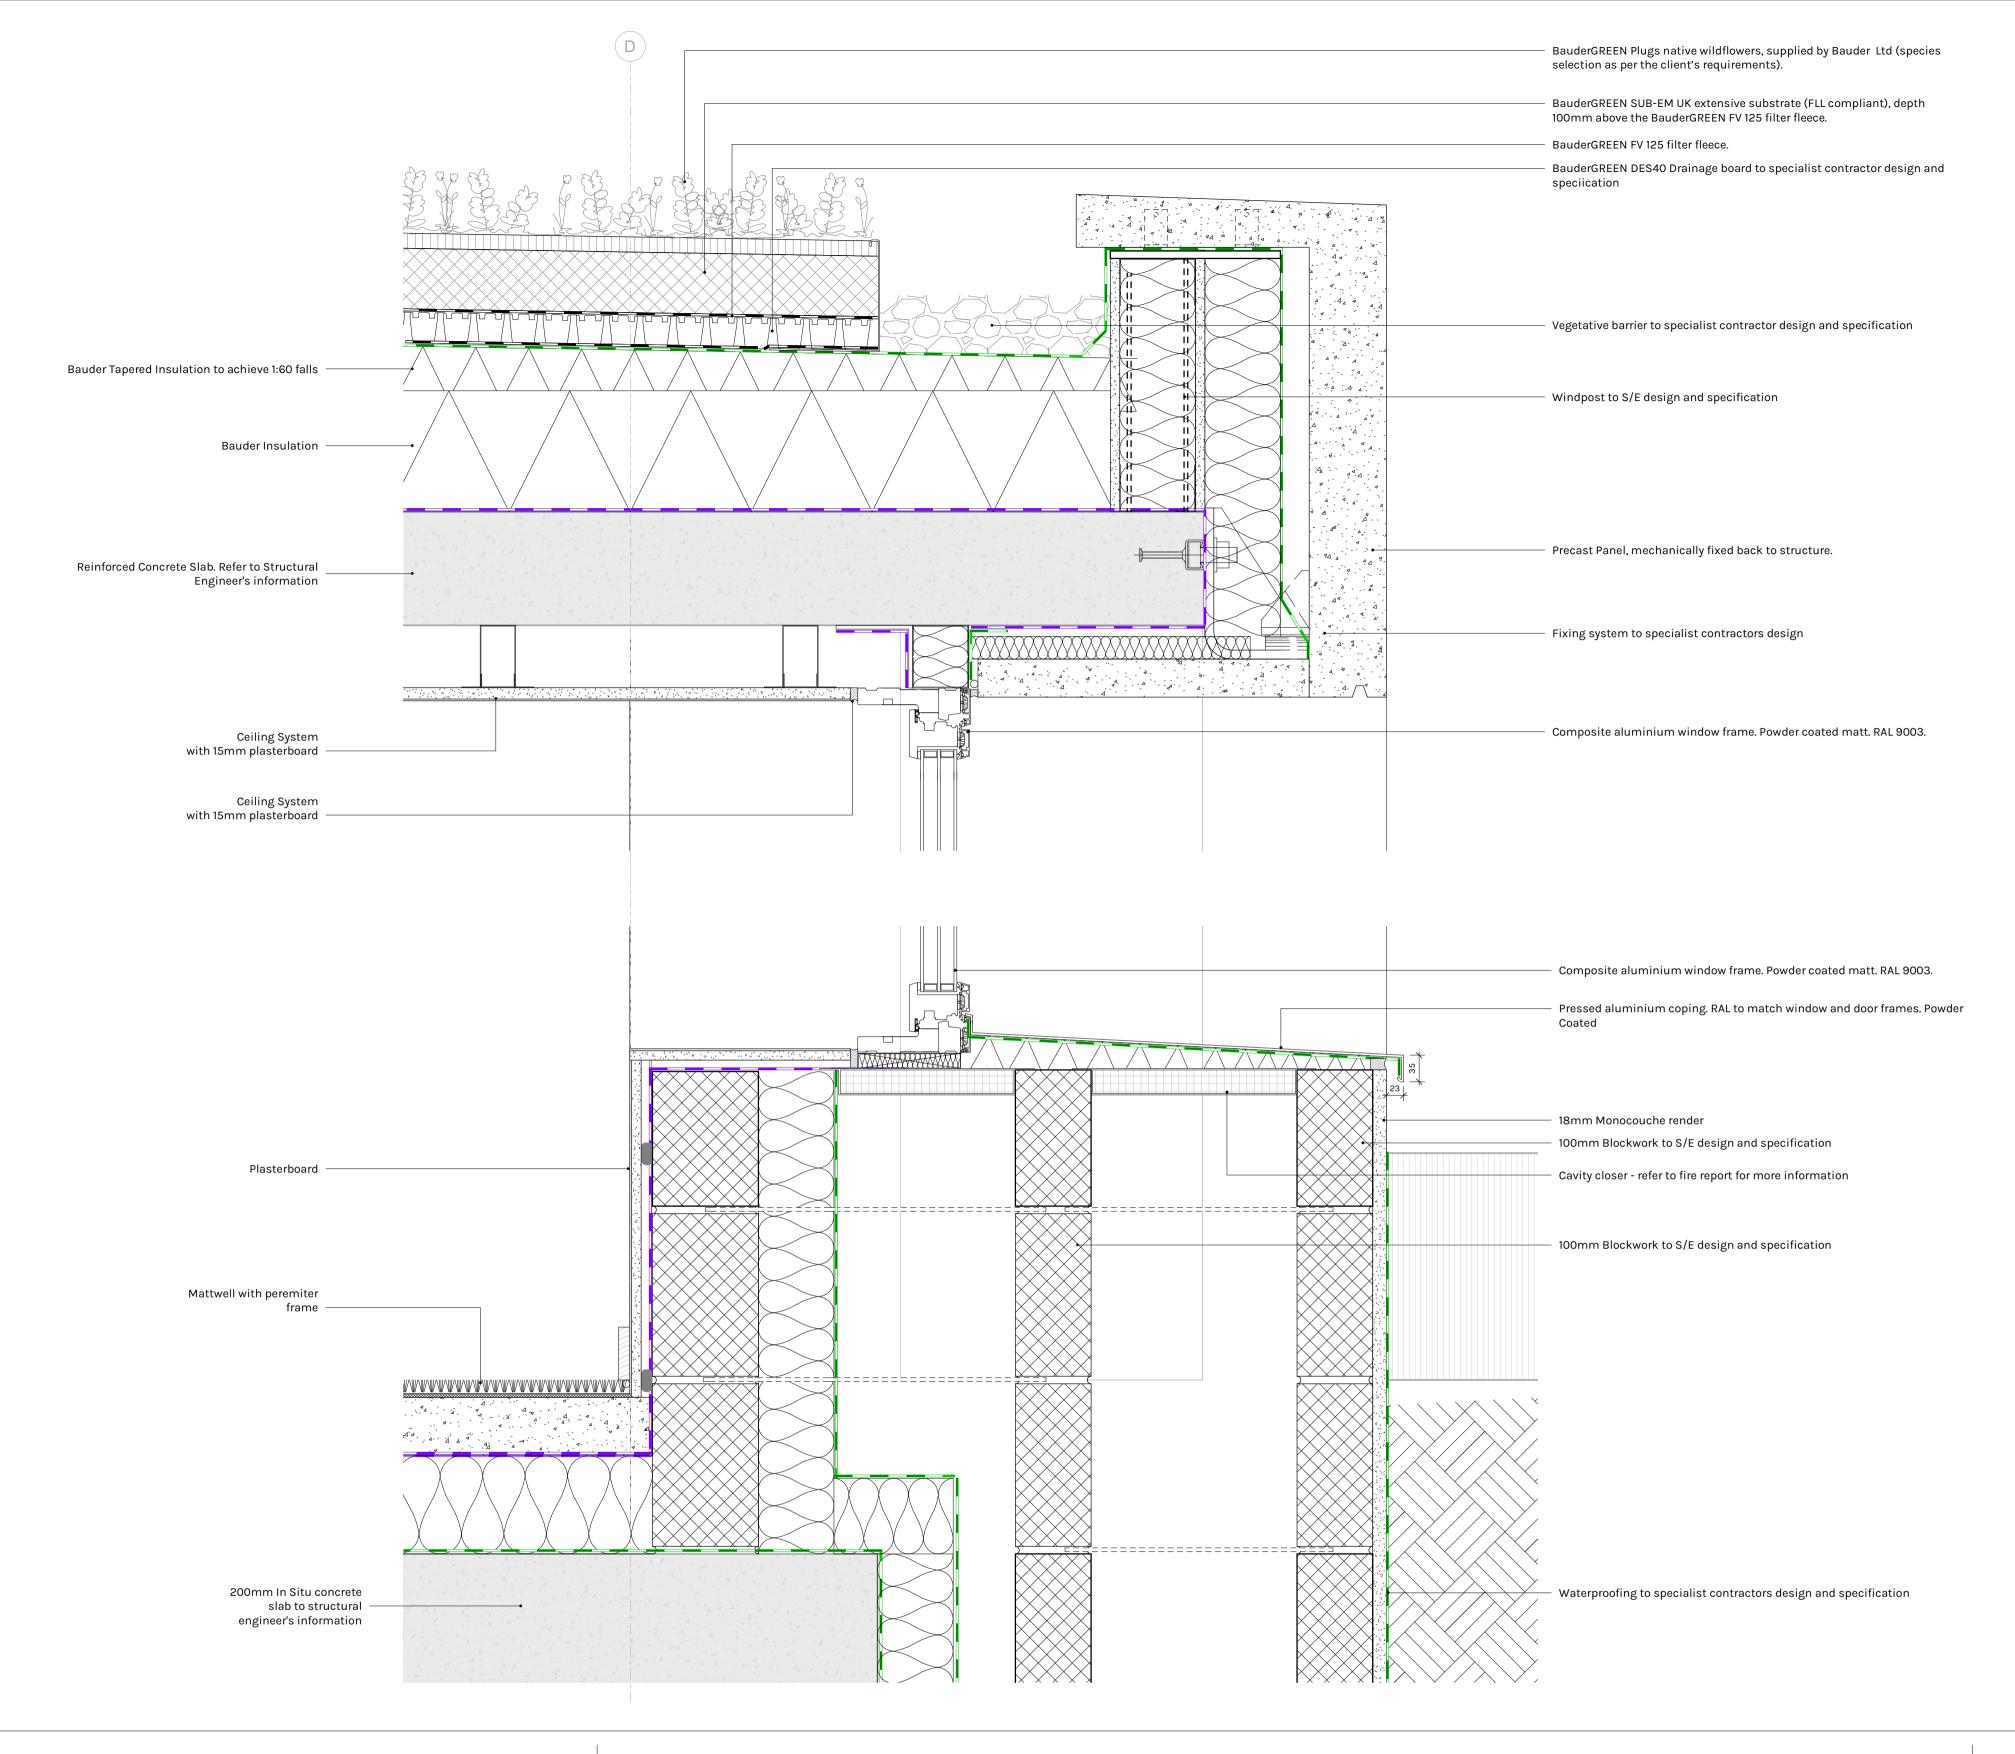

Window Type A1 Section Details

Rev Description 1 Planning Condition 5 & 15 20/11/202

Villa External Envelope - Ground Floor -

Date

Issued Checked

Scale Bar: 1:10 @ A1 (Metres)

Project status