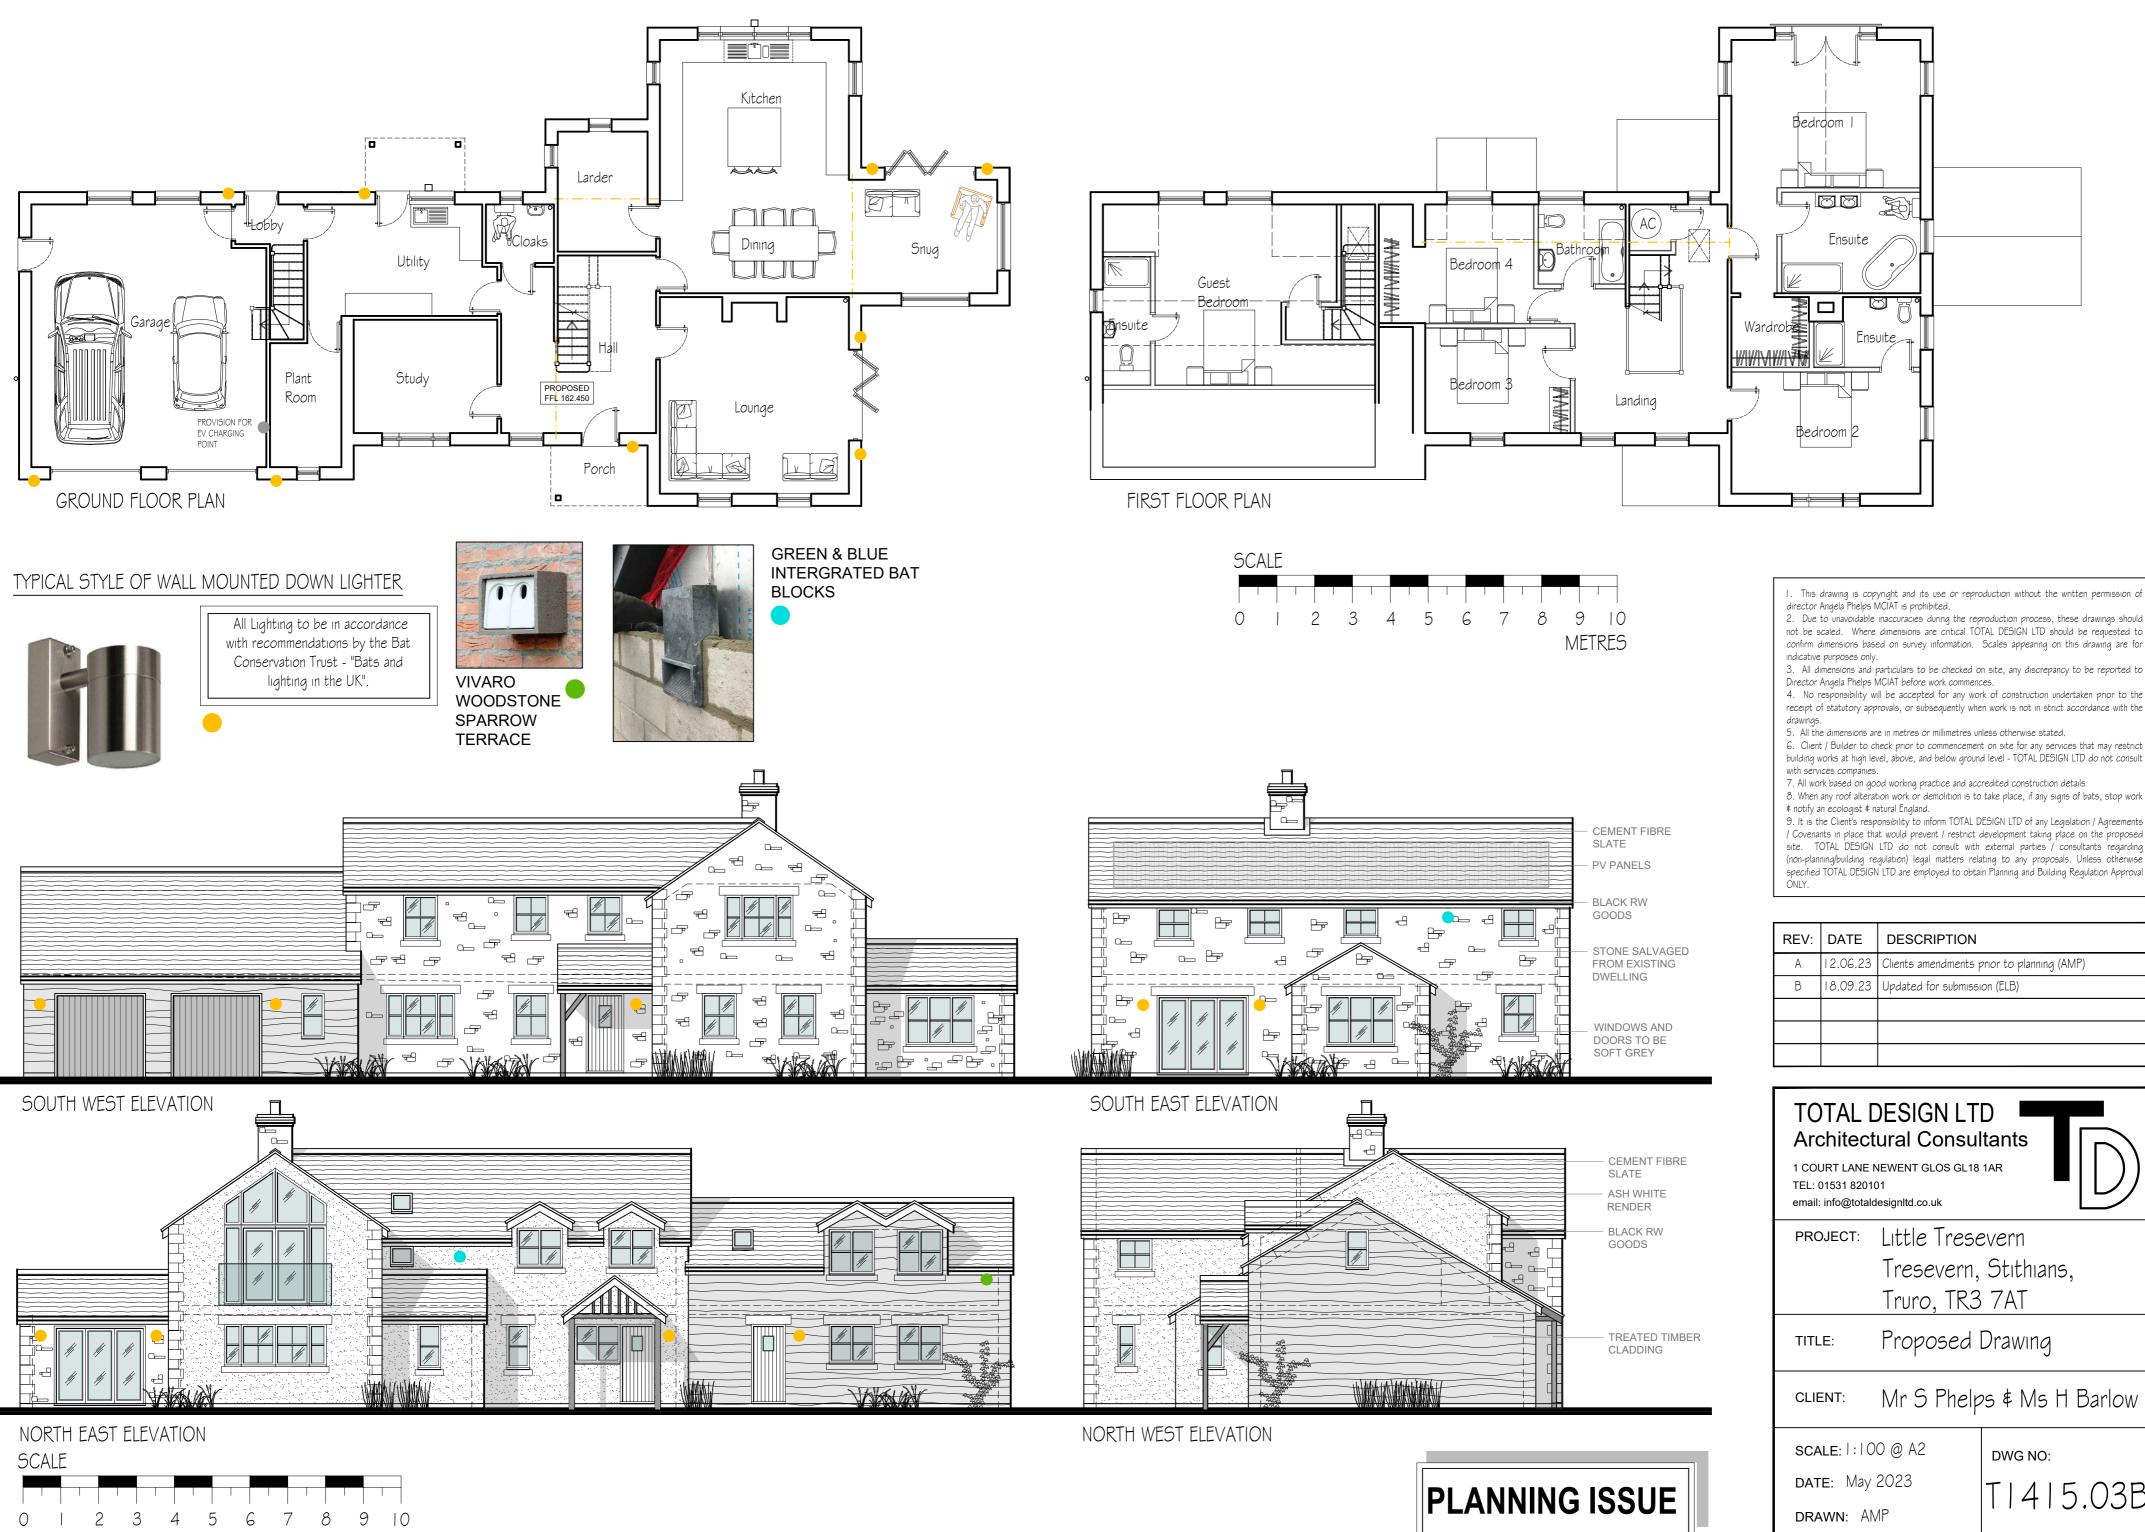

| REV: | DATE     | DESCRIPTION                                |  |
|------|----------|--------------------------------------------|--|
| A    | 12.06.23 | Clients amendments prior to planning (AMP) |  |
| В    | 18.09.23 | Updated for submission (ELB)               |  |
|      |          |                                            |  |
|      |          |                                            |  |
|      |          |                                            |  |

| TOTAL DESIGN LTD<br>Architectural Consultants<br>1 COURT LANE NEWENT GLOS GL18 1AR<br>TEL: 01531 820101<br>email: info@totaldesign!td.co.uk |                  |                          |  |  |
|---------------------------------------------------------------------------------------------------------------------------------------------|------------------|--------------------------|--|--|
| PROJECT: Little Tresevern<br>Tresevern, Stithians,<br>Truro, TR3 7AT                                                                        |                  |                          |  |  |
| TITLE:                                                                                                                                      | Proposed Drawing |                          |  |  |
| CLIENT: Mr S Phelps & Ms H Barl                                                                                                             |                  |                          |  |  |
| SCALE:   :   (<br>DATE: May<br>DRAWN: A                                                                                                     | 2023             | dwg no:<br>T   4   5.03B |  |  |