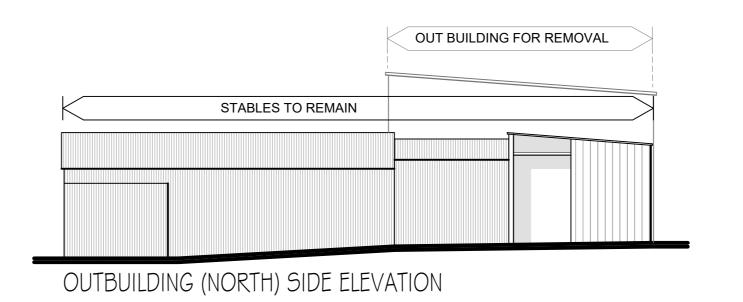

TITLE: Existing Outbuildings & Stables

CLIENT: Mr S Phelps & Miss H Barlow

SCALE: |: | 00 @ A2

DWG NO:

DATE: October 2023

DRAWN: ELB

T1415.06