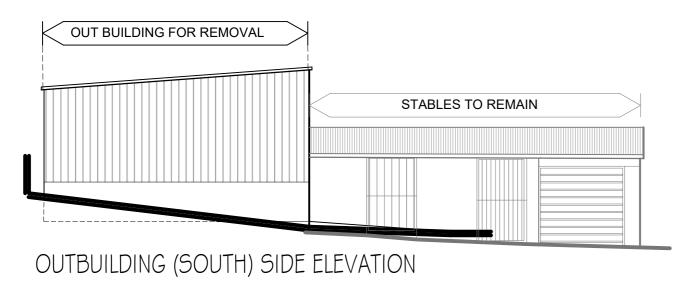

TITLE: Existing Outbuildings & Stables

CLIENT: Mr S Phelps & Miss H Barlow

SCALE: |: | 00 @ A2

DWG NO:

DATE: October 2023

DRAWN: ELB

T1415.06