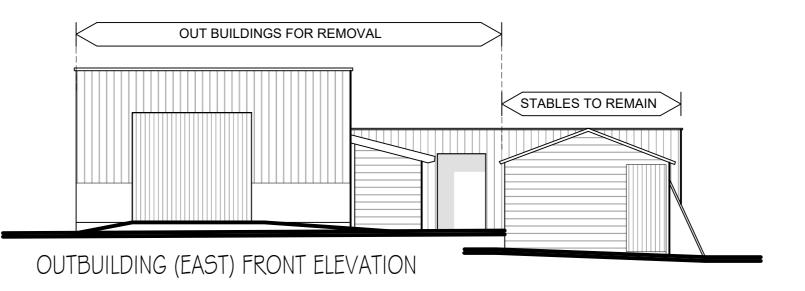

TITLE: Existing Outbuildings & Stables

CLIENT: Mr S Phelps & Miss H Barlow

SCALE: |: | 00 @ A2

DWG NO:

DATE: October 2023

DRAWN: ELB

T1415.06