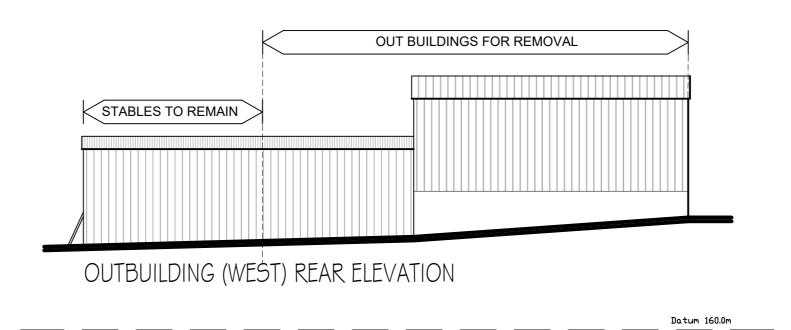

TITLE: Existing Outbuildings & Stables

CLIENT: Mr S Phelps & Miss H Barlow

SCALE: |: | 00 @ A2

DWG NO:

DATE: October 2023

DRAWN: ELB

T1415.06