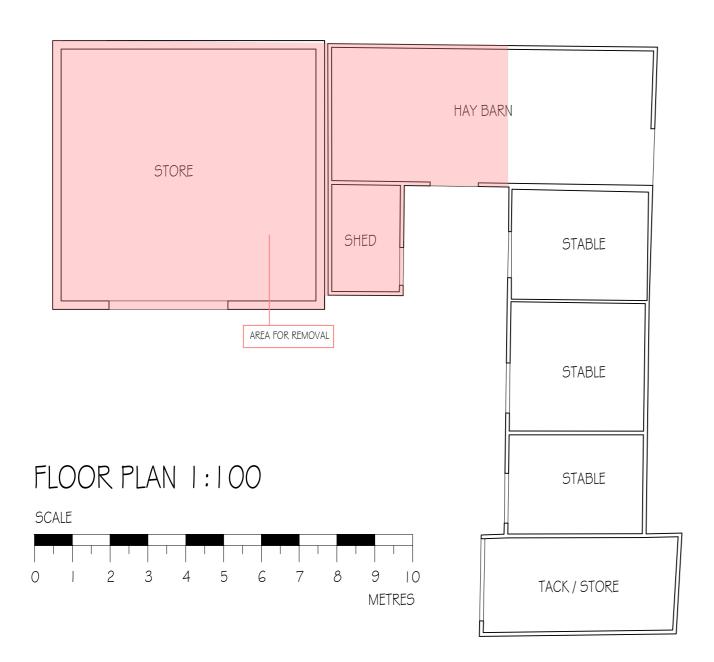

TITLE: Existing Outbuildings & Stables

CLIENT: Mr S Phelps & Miss H Barlow

SCALE: |: | 00 @ A2

DWG NO:

DATE: October 2023

DRAWN: ELB

T1415.06