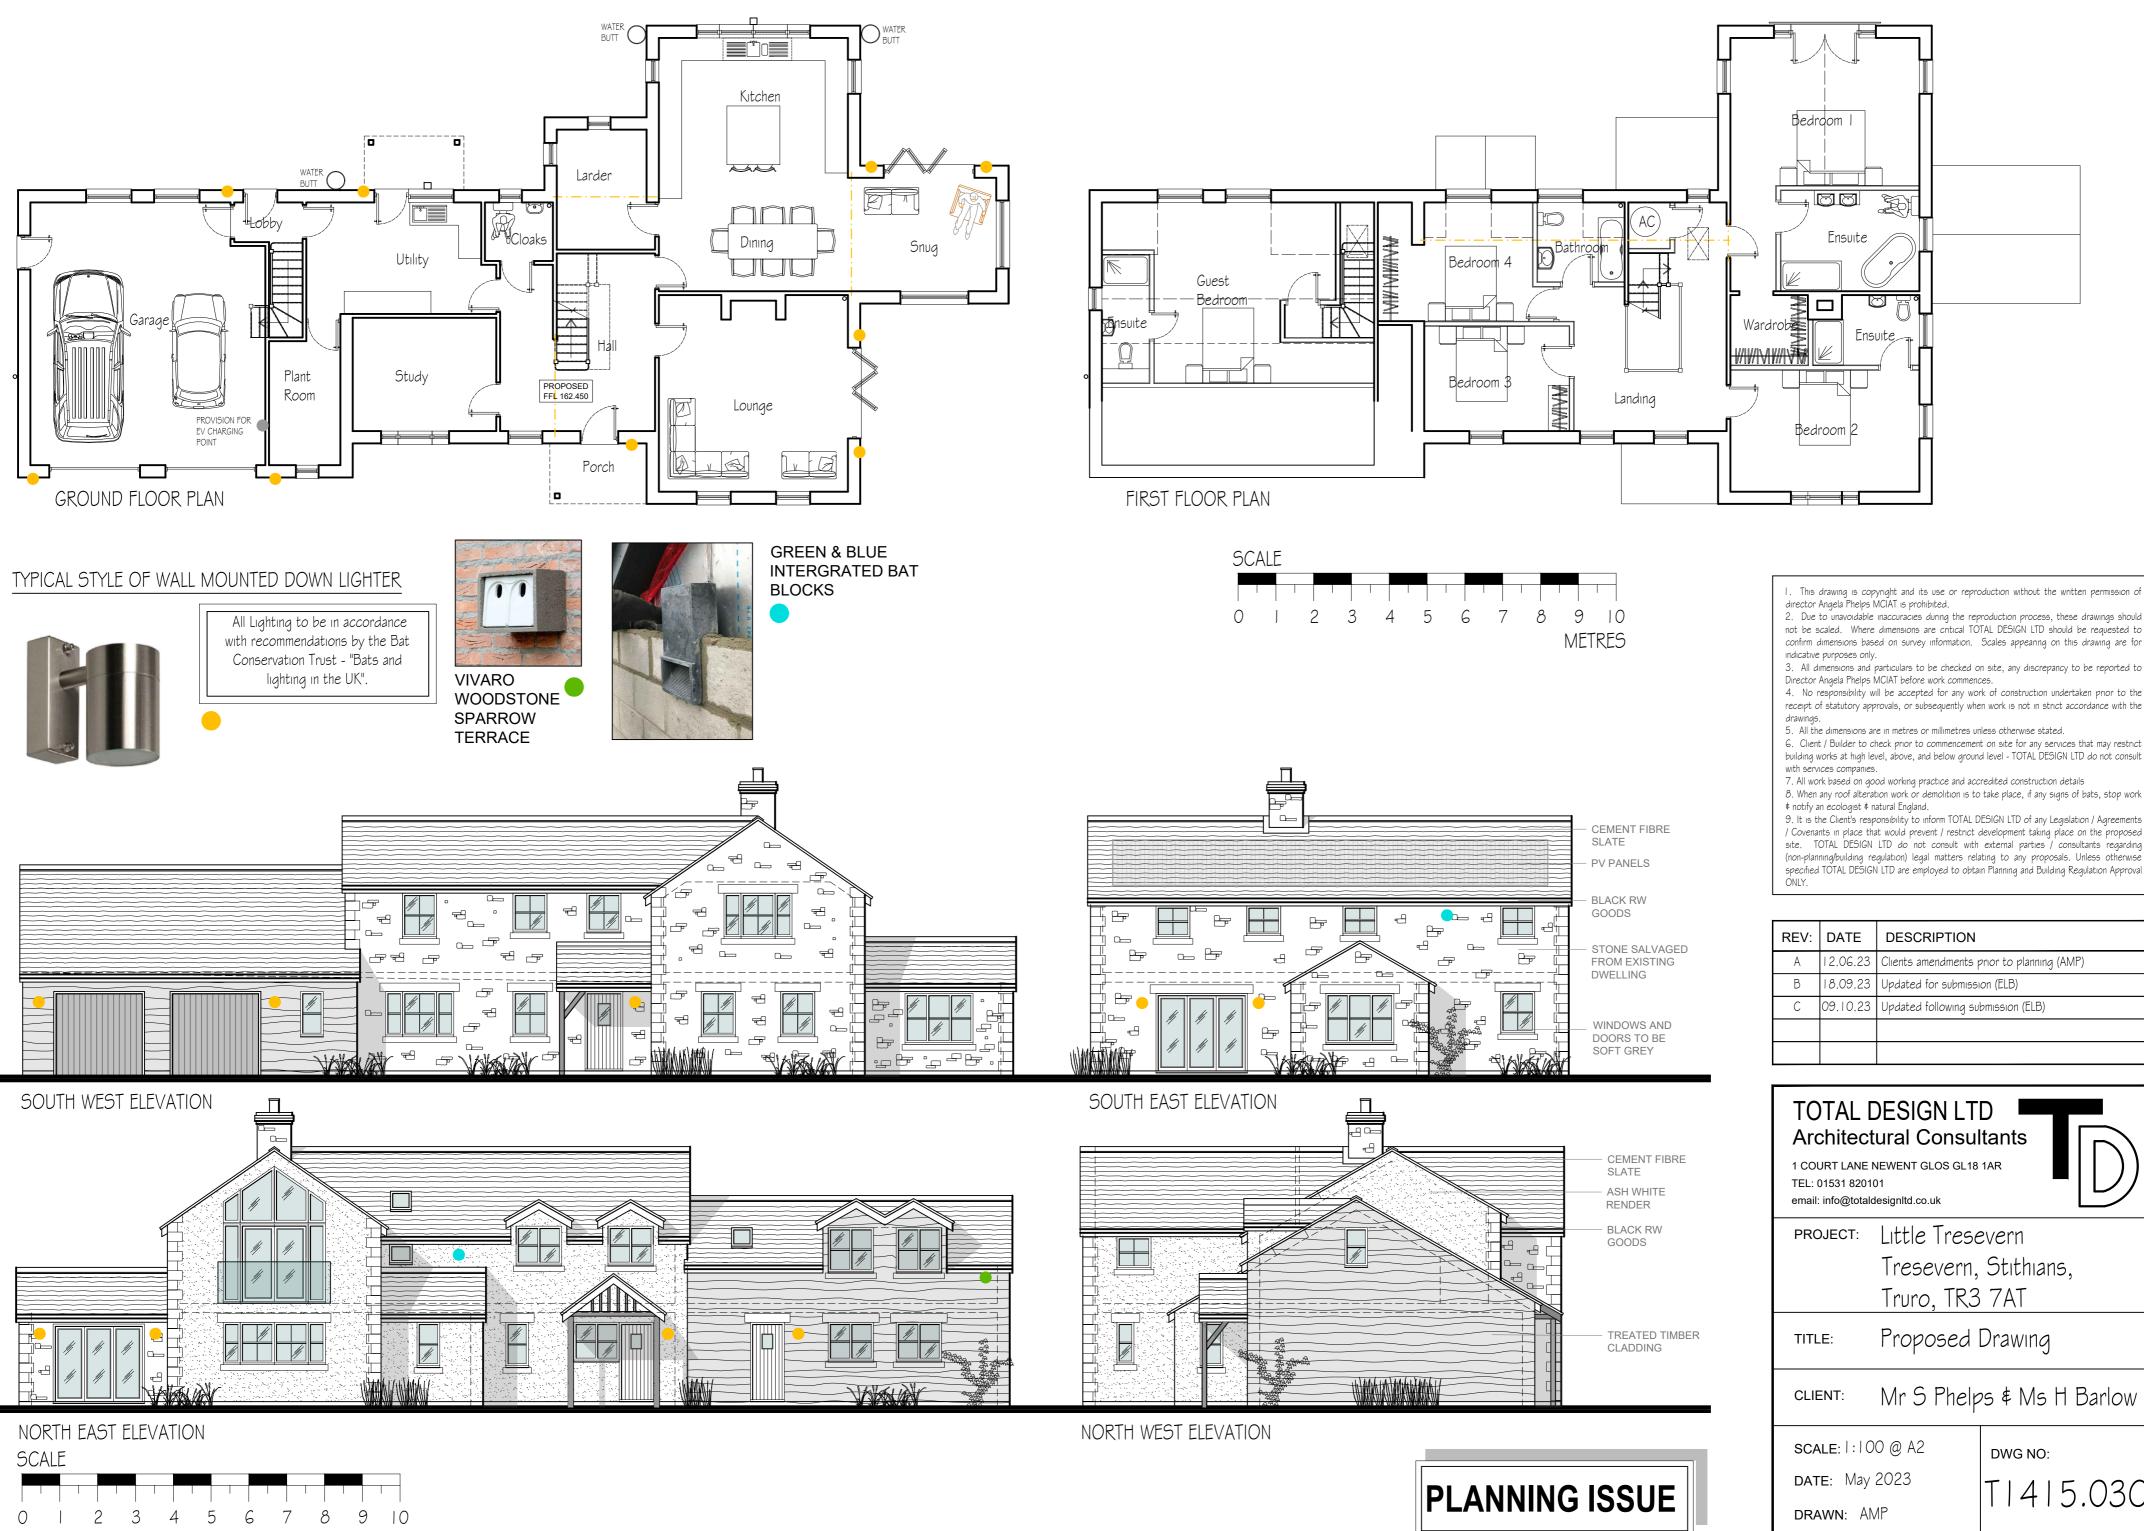

| REV: | DATE     | DESCRIPTION                                |  |
|------|----------|--------------------------------------------|--|
| A    | 12.06.23 | Clients amendments prior to planning (AMP) |  |
| В    | 18.09.23 | Updated for submission (ELB)               |  |
| С    | 09.10.23 | Updated following submission (ELB)         |  |
|      |          |                                            |  |
|      |          |                                            |  |

| TOTAL DESIGN LTD                                                                           |                  |           |  |  |  |
|--------------------------------------------------------------------------------------------|------------------|-----------|--|--|--|
| 1 COURT LANE NEWENT GLOS GL18 1AR<br>TEL: 01531 820101<br>email: info@totaldesignItd.co.uk |                  |           |  |  |  |
| PROJECT: Little Tresevern<br>Tresevern, Stithians,<br>Truro, TR3 7AT                       |                  |           |  |  |  |
| TITLE:                                                                                     | Proposed Drawing |           |  |  |  |
| CLIENT: Mr S Phelps & Ms H Barlow                                                          |                  |           |  |  |  |
| SCALE:   :   (                                                                             | DO @ A2          | DWG NO:   |  |  |  |
| date: May<br>drawn: A                                                                      |                  | TI4I5.03C |  |  |  |