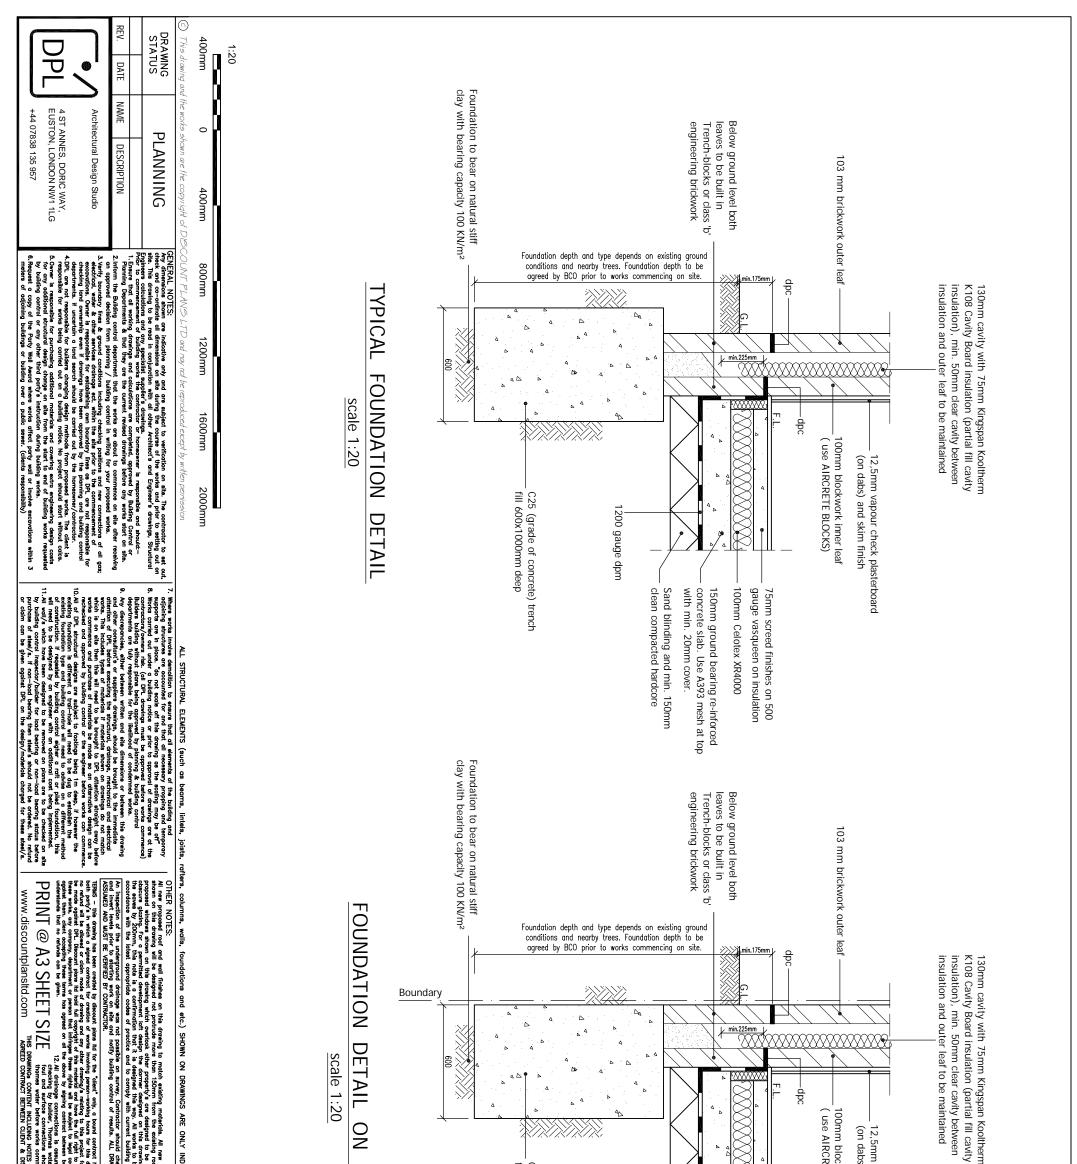

| INDICATIVE, THEY ARE S<br>new proposed skylights<br>go cord profile. All new<br>parts of profile. All new<br>parts of a specific and of<br>raying a sinker back from<br>raying the back draining regulations.<br>I click draining has back from<br>raying to control the use of<br>all competitions brought use of<br>all control the use of<br>all competitions brought<br>essuand & is subject for<br>twicter & building control<br>eshould be approved by<br>commence. | BOUNDAR | C25 (grade of concret<br>fill 600x1000mm deep | 1200 gauge                                                                                                                                                                                                                                          | erm<br>vity<br>an<br>anm vapour check plasterboard<br>labs) and skim finish<br>slockwork inner leaf<br>RCRETE BLOCKS) |
|---------------------------------------------------------------------------------------------------------------------------------------------------------------------------------------------------------------------------------------------------------------------------------------------------------------------------------------------------------------------------------------------------------------------------------------------------------------------------|---------|-----------------------------------------------|-----------------------------------------------------------------------------------------------------------------------------------------------------------------------------------------------------------------------------------------------------|-----------------------------------------------------------------------------------------------------------------------|
| E SUBJECTED TO FURTHER STRUCTURAL ENGINEER'S CONSIDERATION<br>SITE ADDRESS<br>45 OAKFIELD GARDENS,<br>UPPER EDMONTON, LONDON, N18 1NY<br>DRAWING TITLE<br>PROPOSED DRAWINGS - rear extension<br>DRAWING NO.<br>DRAWING NO.<br>DRAWING NO.<br>DRAWING NO.<br>DRAWING NO.<br>DRAWING NO.<br>DRAWING NO.<br>REVISION                                                                                                                                                         | ARY     | of concrete) trench<br>Omm deep               | 75mm screed finishes on 500<br>gauge vasqueen on insulation<br>100mm Celotex XR4000<br>150mm ground bearing re-inforced<br>concrete slab. Use A393 mesh at top<br>with min. 20mm cover.<br>Sand blinding and min. 150mm<br>clean compacted hardcore | r<br>h<br>h<br>h<br>h<br>h<br>h<br>h<br>h<br>h<br>h<br>h<br>h<br>h<br>h<br>h<br>h<br>h<br>h<br>h                      |