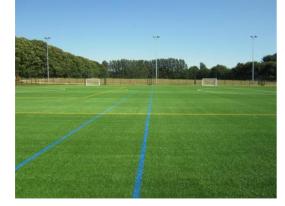

## Ryburn Valley High School

3G surfaced Artificial Turf Pitch (ATP) with fencing, floodlighting and a storage container **Proposed Materials and Appearance** 

Surfacing Standards Ltd. Office 2, Empingham House, Ayston Road Uppingham, Rutland LE15 9NY