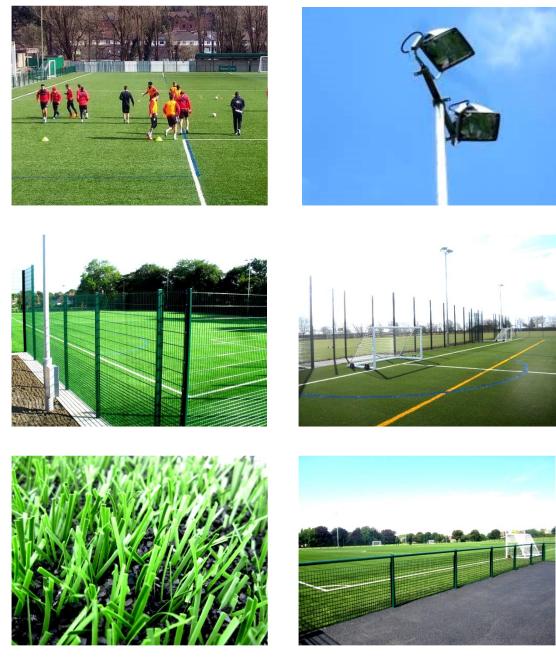

## Ryburn Valley High School

3G surfaced Artificial Turf Pitch (ATP) with fencing, floodlighting and a storage container **Proposed Materials and Appearance** 

Surfacing Standards Ltd. Office 2, Empingham House, Ayston Road Uppingham, Rutland LE15 9NY