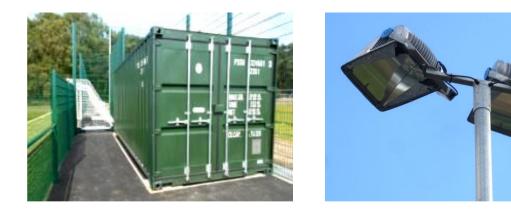

## Ryburn Valley High School

3G surfaced Artificial Turf Pitch (ATP) with fencing, floodlighting and a storage container **Proposed Materials and Appearance** 

Surfacing Standards Ltd. Office 2, Empingham House, Ayston Road Uppingham, Rutland LE15 9NY