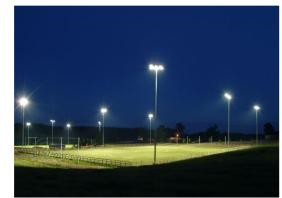

## Ryburn Valley High School

3G surfaced Artificial Turf Pitch (ATP) with fencing, floodlighting and a storage container **Proposed Materials and Appearance** 

Surfacing Standards Ltd. Office 2, Empingham House, Ayston Road Uppingham, Rutland LE15 9NY