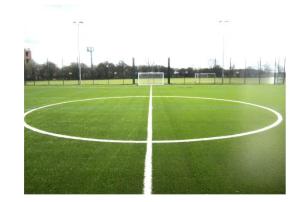

## Ryburn Valley High School

3G surfaced Artificial Turf Pitch (ATP) with fencing, floodlighting and a storage container **Proposed Materials and Appearance** 

Surfacing Standards Ltd. Office 2, Empingham House, Ayston Road Uppingham, Rutland LE15 9NY