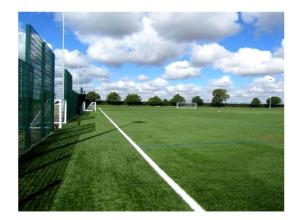

## Ryburn Valley High School

3G surfaced Artificial Turf Pitch (ATP) with fencing, floodlighting and a storage container **Proposed Materials and Appearance** 

Surfacing Standards Ltd. Office 2, Empingham House, Ayston Road Uppingham, Rutland LE15 9NY