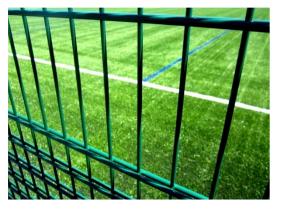

## Ryburn Valley High School

3G surfaced Artificial Turf Pitch (ATP) with fencing, floodlighting and a storage container **Proposed Materials and Appearance** 

Surfacing Standards Ltd. Office 2, Empingham House, Ayston Road Uppingham, Rutland LE15 9NY