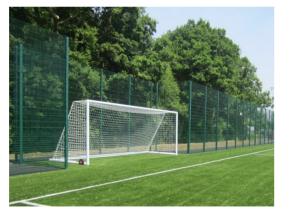

## Ryburn Valley High School

3G surfaced Artificial Turf Pitch (ATP) with fencing, floodlighting and a storage container **Proposed Materials and Appearance** 

Surfacing Standards Ltd. Office 2, Empingham House, Ayston Road Uppingham, Rutland LE15 9NY