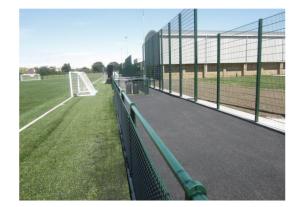

## Ryburn Valley High School

3G surfaced Artificial Turf Pitch (ATP) with fencing, floodlighting and a storage container **Proposed Materials and Appearance** 

Surfacing Standards Ltd. Office 2, Empingham House, Ayston Road Uppingham, Rutland LE15 9NY