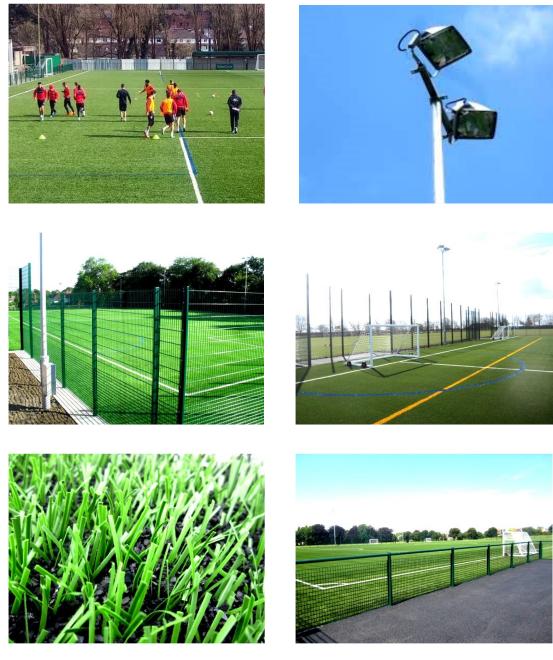

## Ryburn Valley High School

3G surfaced Artificial Turf Pitch (ATP) with fencing, floodlighting and a storage container **Proposed Materials and Appearance** 

Surfacing Standards Ltd. Office 2, Empingham House, Ayston Road Uppingham, Rutland LE15 9NY