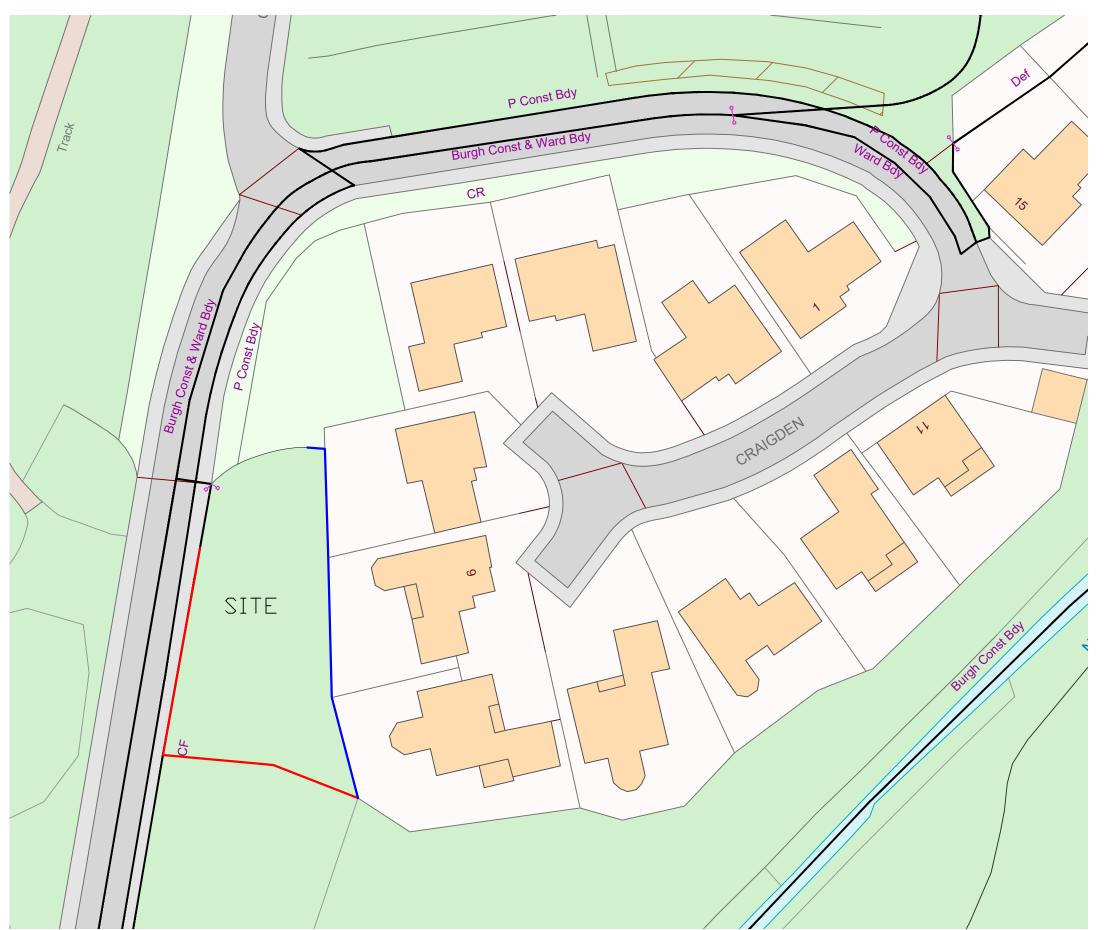

## NOTE

Driginal timber fence to eastern boundary to existing houses. New timber fence present to southern and western boundaries with northern and north western boundaries formed by stone bridge.

## KEY: Proposed Fencing Existing Fence

| REVISIONS                                                  |          |           |             | DA    | TE     |
|------------------------------------------------------------|----------|-----------|-------------|-------|--------|
| FEASIBILITY STUDY                                          | FS 🔲     | TENDER IS | SUE         | TI    |        |
| BUILDING WARRANT                                           | BW 🔀     | CONSTRUC  | CTION ISSUE | CON   | $\Box$ |
| PLANNING APPROVAL                                          | L PA □   | AS BUILT  |             | AB    |        |
| <b>Building</b><br><b>Consulta</b>                         |          |           |             |       |        |
| Building Surveying, Project Man<br>Architectural Services. | agement, |           | Ryde        | n.co  |        |
| PROJECT 6 CRAIGDEN, ABERDEEN                               |          |           |             |       |        |
| CLIENT                                                     |          |           |             |       |        |
| MR DAVID LAWRIE                                            |          |           |             |       |        |
| DRWG. TITLE                                                |          |           |             |       |        |
| FENCE PLAN                                                 |          |           |             |       |        |
| DRAWN BY                                                   | CHECKED  | BY        | DATE        |       |        |
| СМ                                                         | DGG      |           | SEPTEM      | BER 2 | 2022   |
| DRWG.NR.                                                   |          | SCALE AT  | A3          |       |        |
| A3968- 02                                                  |          | 1 : 500   |             |       |        |