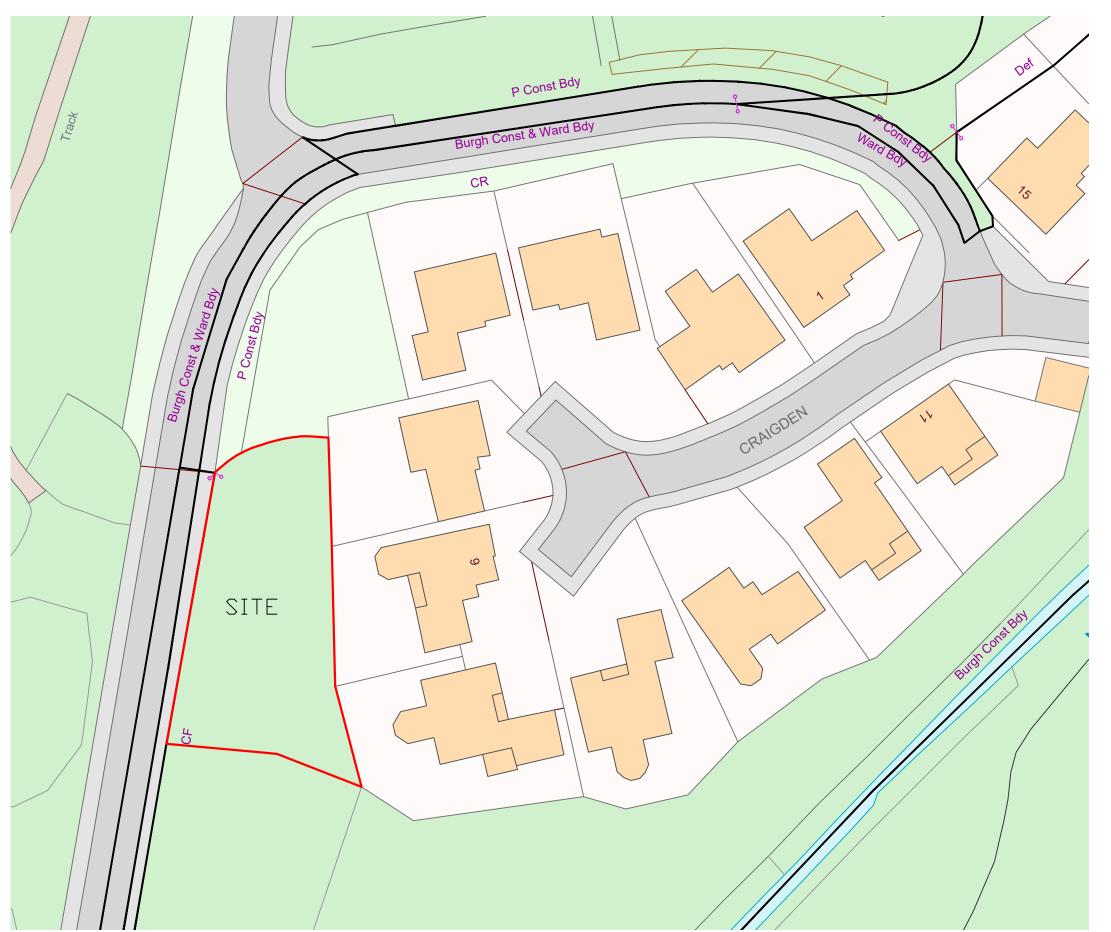

## NΠΤΕ

Driginal timber fence to eastern boundary to existing houses. New timber fence present to southern and western boundaries with northern and north western boundaries formed by stone bridge.

KEY: Site

| REVISIONS                                                                      |               |                                    |                   | DATE            |
|--------------------------------------------------------------------------------|---------------|------------------------------------|-------------------|-----------------|
| FEASIBILITY STUDY<br>BUILDING WARRANT<br>PLANNING APPROVAL                     |               | TENDER ISS<br>CONSTRUC<br>AS BUILT | SUE<br>TION ISSUE | TI   CON  AB    |
| Building Consultar  Building Surveying, Project Manage Architectural Services. |               |                                    | Ryde              | <b>n</b> .co.uk |
| PROJECT<br>6 CRAIGDEN, ABERD                                                   | DEEN          |                                    |                   |                 |
| CLIENT MR DAVID LAWRIE                                                         |               |                                    |                   |                 |
| DRWG. TITLE LOCATION PLAN                                                      |               |                                    |                   |                 |
| DRAWN BY C                                                                     | HECKED<br>DGG | ВҮ                                 | DATE<br>SEPTEM    | BER 2022        |
| DRWG.NR.<br>A3968- 01                                                          |               | SCALE AT <i>A</i><br>1 : 500       | 43                |                 |