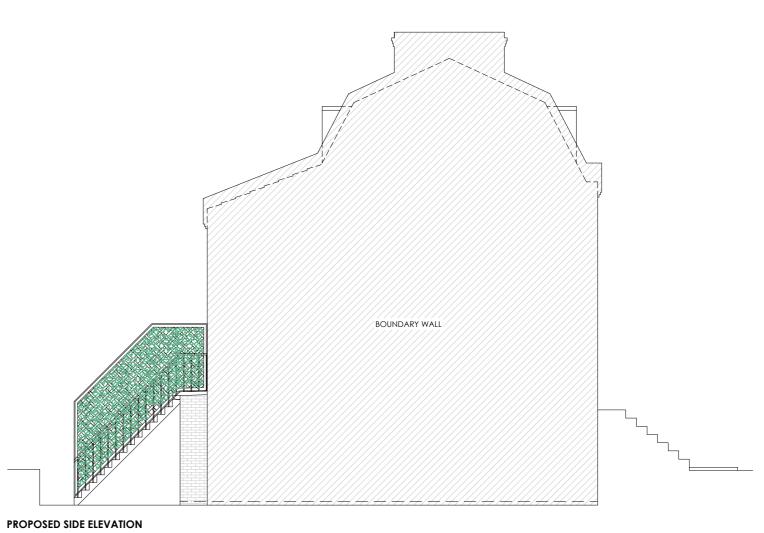

## PROPOSED PLANS AND ELEVATIONS

SITE LOCATION: 63 SALISBURY ROAD

MC

DRAWN BY:

DRAWING NO: 19/256/003

1:100@A2 DATE: 14 NOV 2023

СНЕСКЕД ВУ: МА