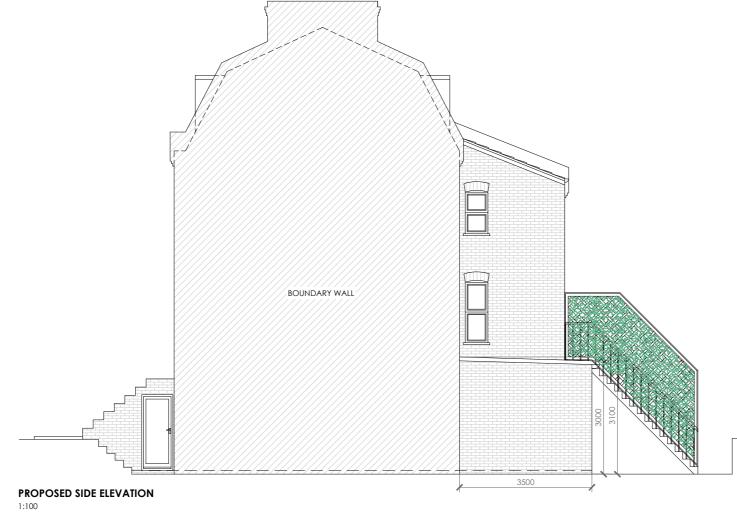

## PROPOSED PLANS AND ELEVATIONS

SITE LOCATION: 63 SALISBURY ROAD

MC

DRAWN BY:

DRAWING NO: 19/256/003

1:100@A2 DATE: 14 NOV 2023

СНЕСКЕД ВУ: МА