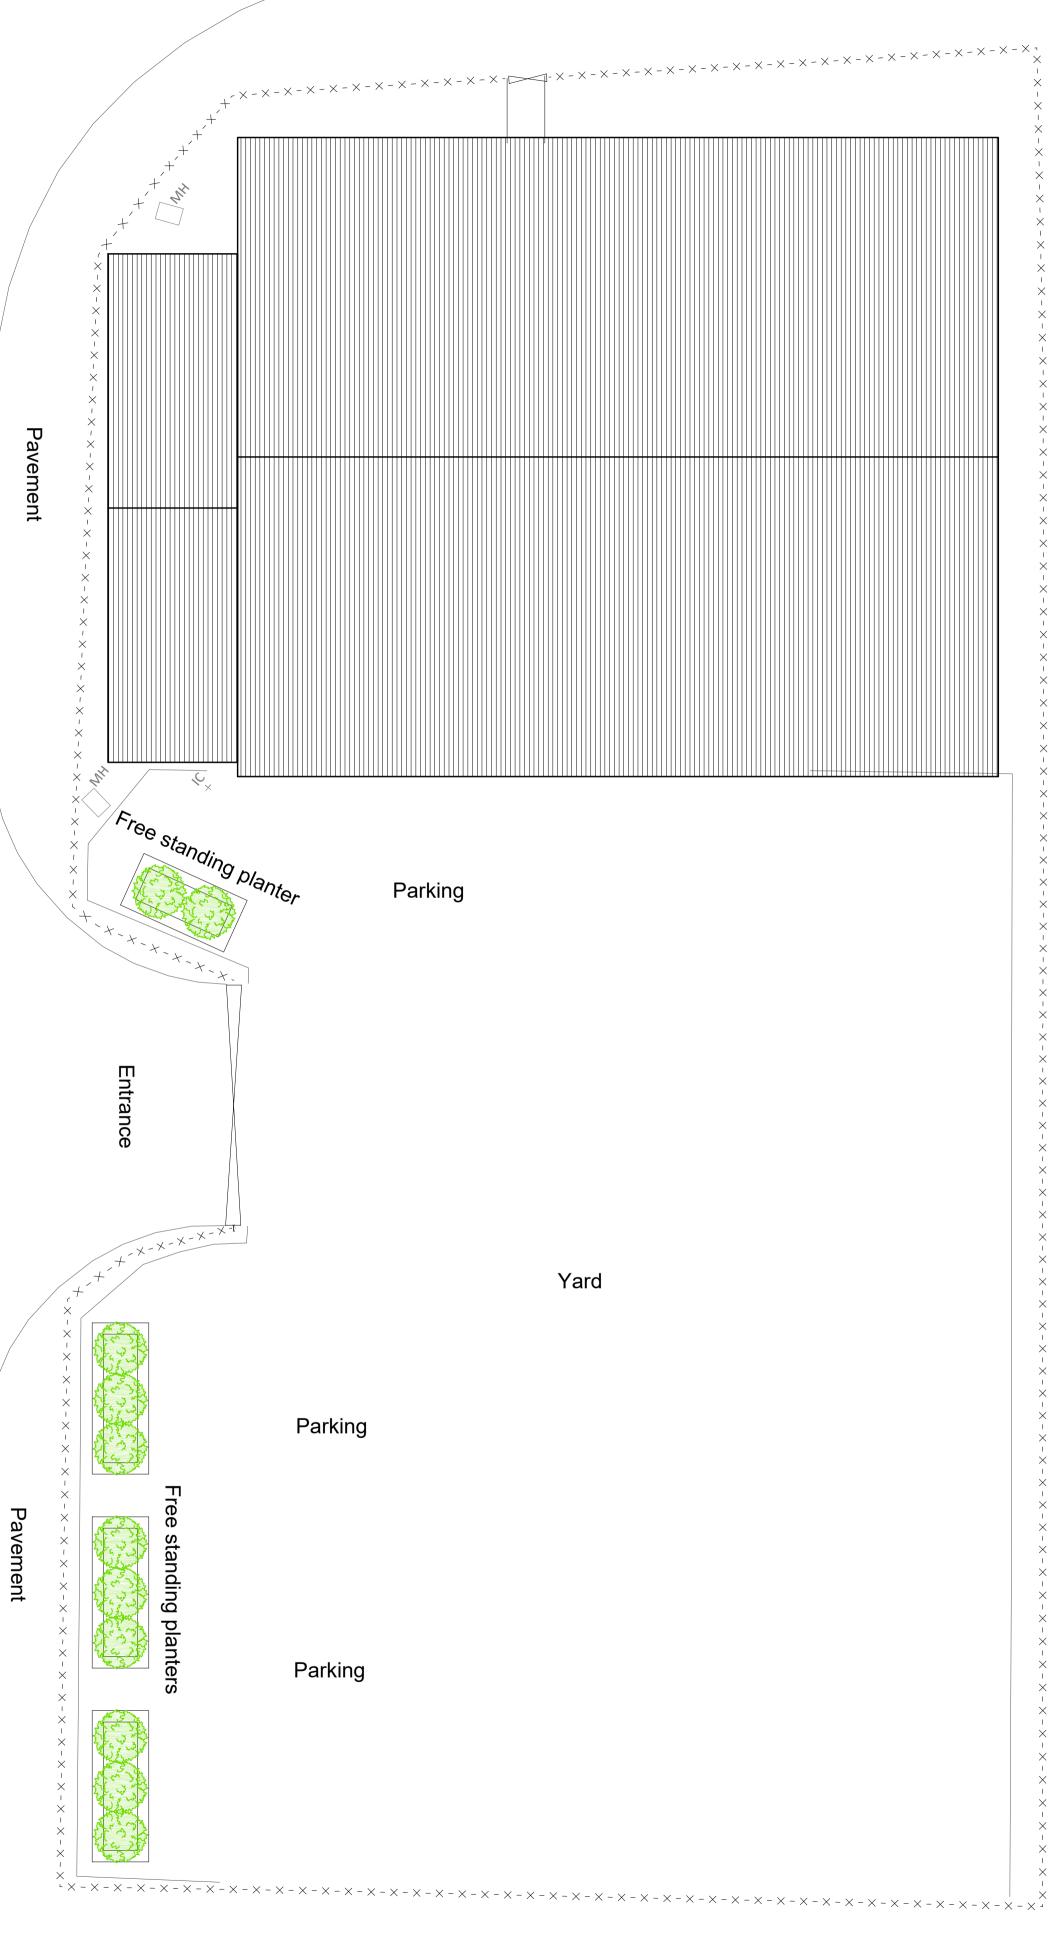

SITE PLAN

Foxwood Close

Foxwood Close

SCALE 1.100 @ A1

| 0 M | 0 M 5 M |  |  |  |  |  | 10 |  |
|-----|---------|--|--|--|--|--|----|--|
|     |         |  |  |  |  |  |    |  |
|     |         |  |  |  |  |  |    |  |

Alterations & Extension P A R Insulations & Wire Ltd Foxwood Close Foxwood Industrial Park Chesterfield S41 9RB

## PROPOSED

Site Plan

Richard Mundy Building Design Ltd. Travel House, Buxton Road, Bakewell, DE45 1BZ Tel & Fax: 01629 815053 e-mail: info@rm-bd.co.uk

| Date:         | Scale:                     |          |  |  |  |
|---------------|----------------------------|----------|--|--|--|
|               | A3 issue                   | A1 issue |  |  |  |
| November 2023 | 1.200                      | 1.100    |  |  |  |
| Ref:<br>MDP   | <b>Dwg. No.</b><br>2036-06 |          |  |  |  |