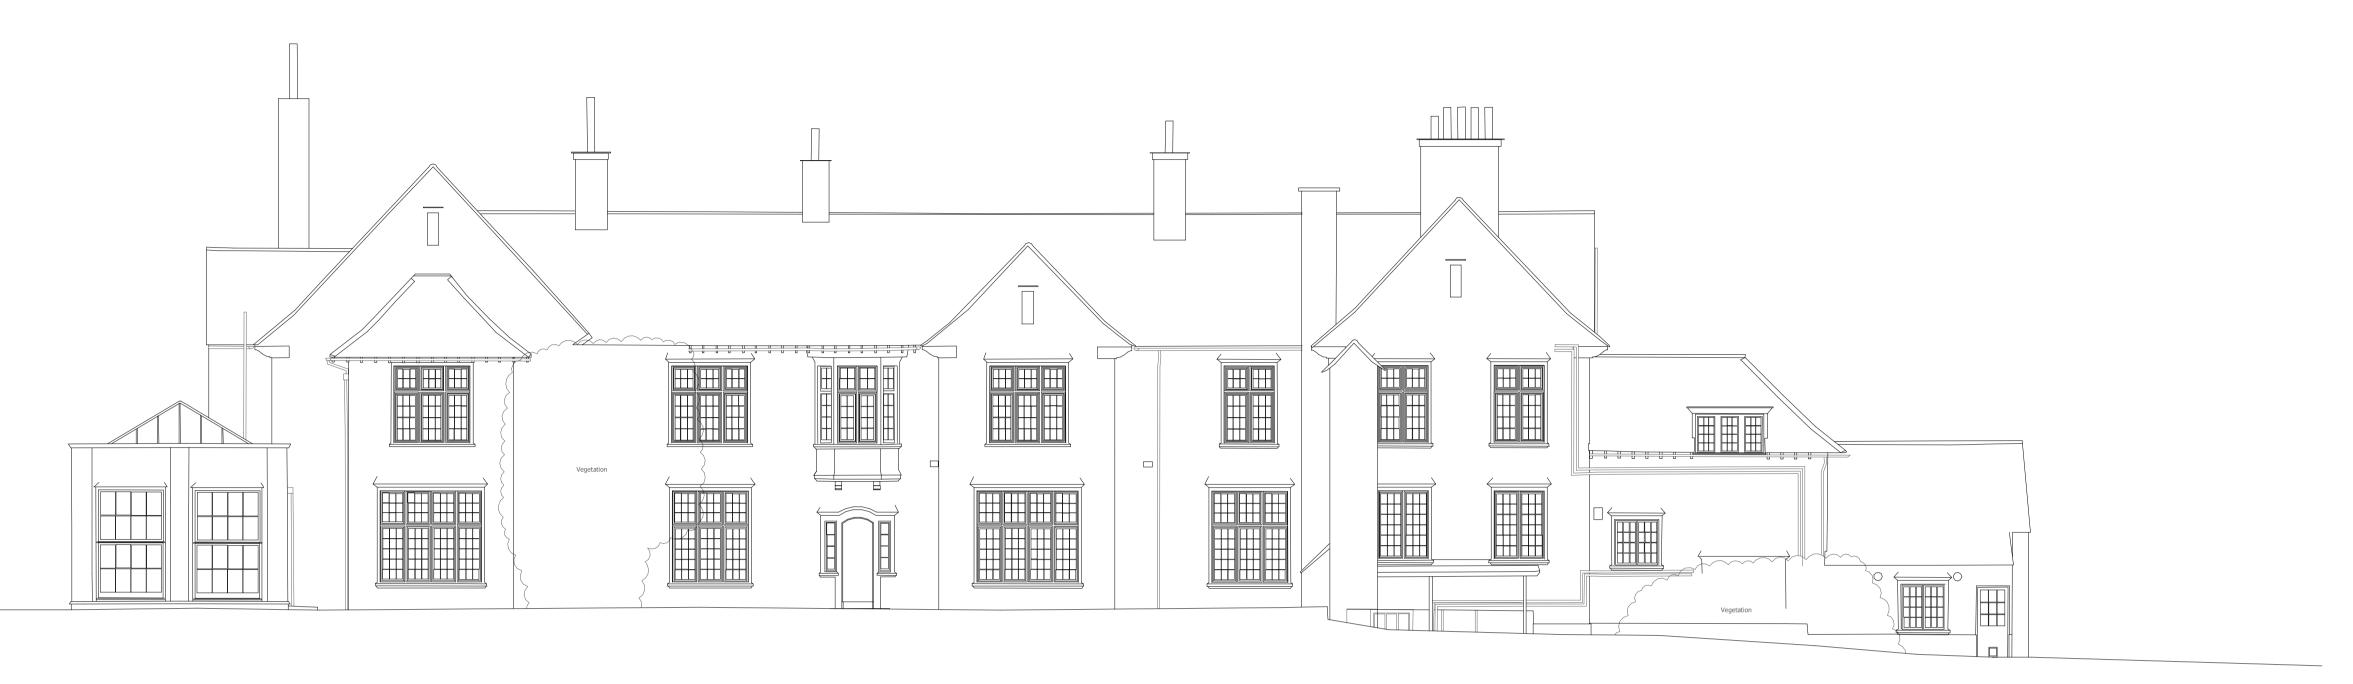

This line should measure 70mm when printed correctly

This drawing is the copyright of Roberts Limbrick Ltd and should not be reproduced in whole or in part or used in any manner whatsoever without their written permission.

Responsibility is not accepted for errors made by others in scaling from this drawing. Use only figured dimensions and report any discrepancies or omissions to the Architect immediately.

Rev DateByChkDescriptionC101.11.2023JPRSPlanning Issue



3 Existing South East Elevation



4 Existing North East Elevation

KEY PLAN





## **Roberts Limbrick**

03333 405 500
mail@robertslimbrick.com
robertslimbrick.com
Registered Office: England No. 06658029

## Project Name

Manwood Grange

## Client Name

Sir Roger Manwoods School

## Drawing Title

Existing Elevations Sheet 2

| Scale        | Project N       |
|--------------|-----------------|
| 1 : 100 • A1 | 98              |
| Status       | Purpose Of Issu |

A3 Issued for planning

Project Org Vol Level Form Role

9809 • RL • ZZ • ZZ • DR • A

Number Revision C1

0 1 2 5