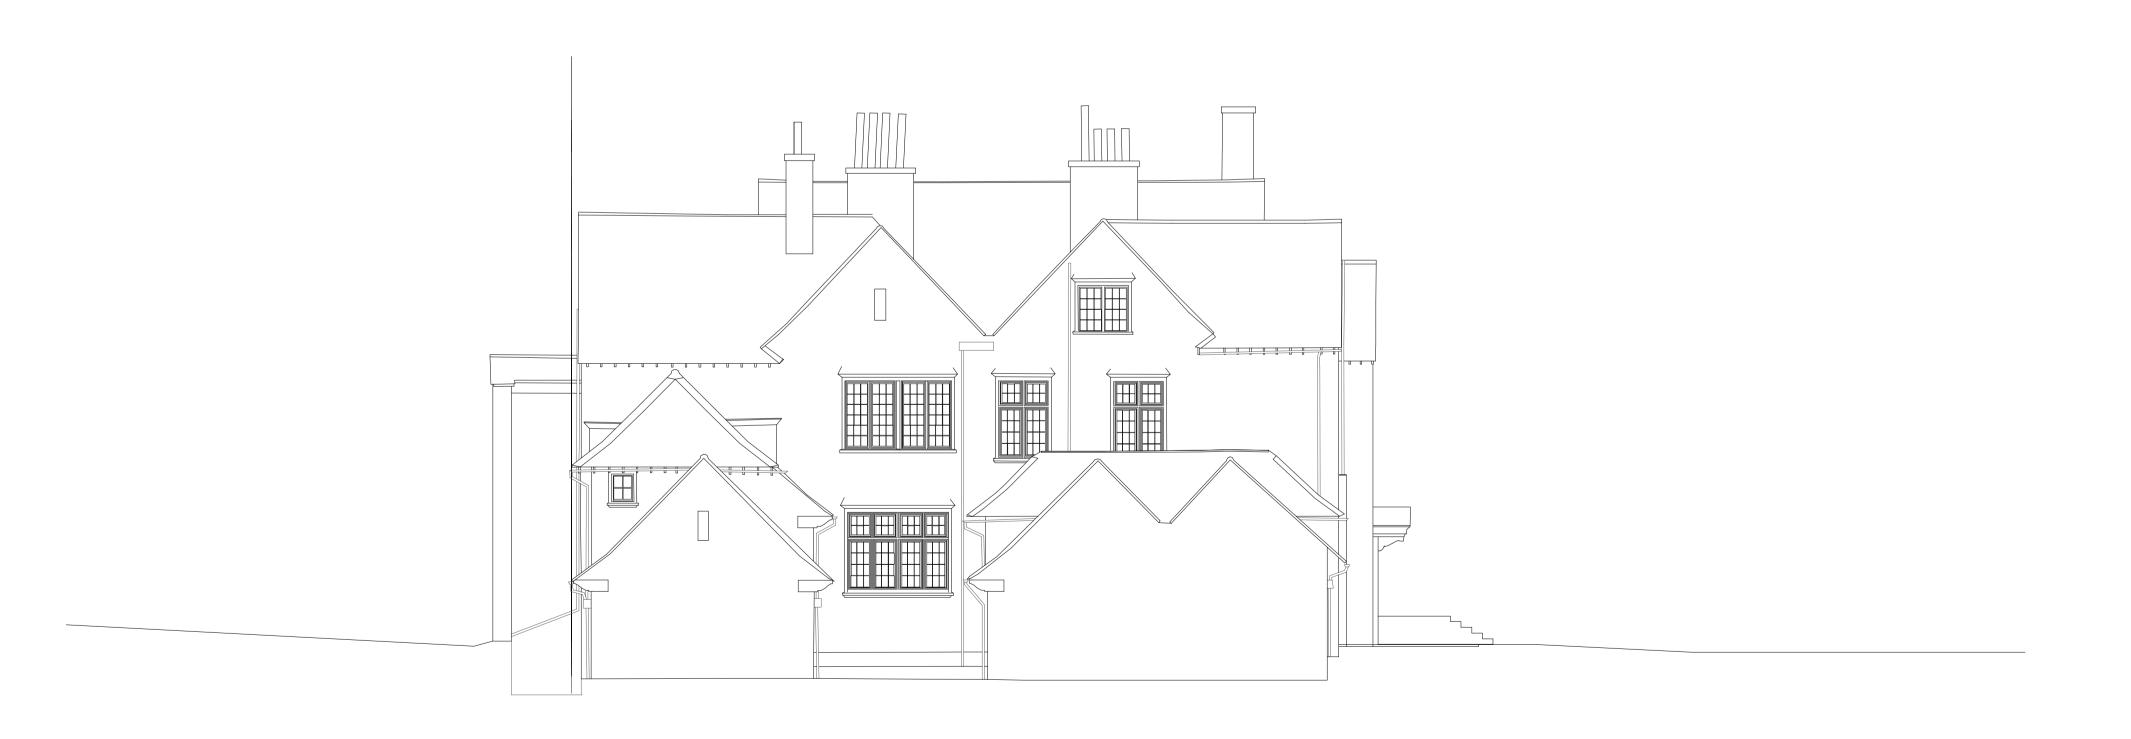

This line should measure 70mm when printed correctly

This drawing is the copyright of Roberts Limbrick Ltd and should not be reproduced in whole or in part or used in any manner whatsoever without their written permission.

Responsibility is not accepted for errors made by others in scaling from this drawing. Use only figured dimensions and report any discrepancies or omissions to the Architect immediately.

Rev DateByChkDescriptionC101.11.2023JPRSPlanning Issue



3 Existing South East Elevation



4 Existing North East Elevation

KEY PLAN





## **Roberts Limbrick**

03333 405 500
mail@robertslimbrick.com
robertslimbrick.com
Registered Office: England No. 06658029

## Project Name

Manwood Grange

## Client Name

Sir Roger Manwoods School

## Drawing Title

Existing Elevations Sheet 2

| Scale        | Project N       |
|--------------|-----------------|
| 1 : 100 • A1 | 98              |
| Status       | Purpose Of Issu |

A3 Issued for planning

Project Org Vol Level Form Role

9809 • RL • ZZ • ZZ • DR • A

Number Revision C1

0 1 2 5