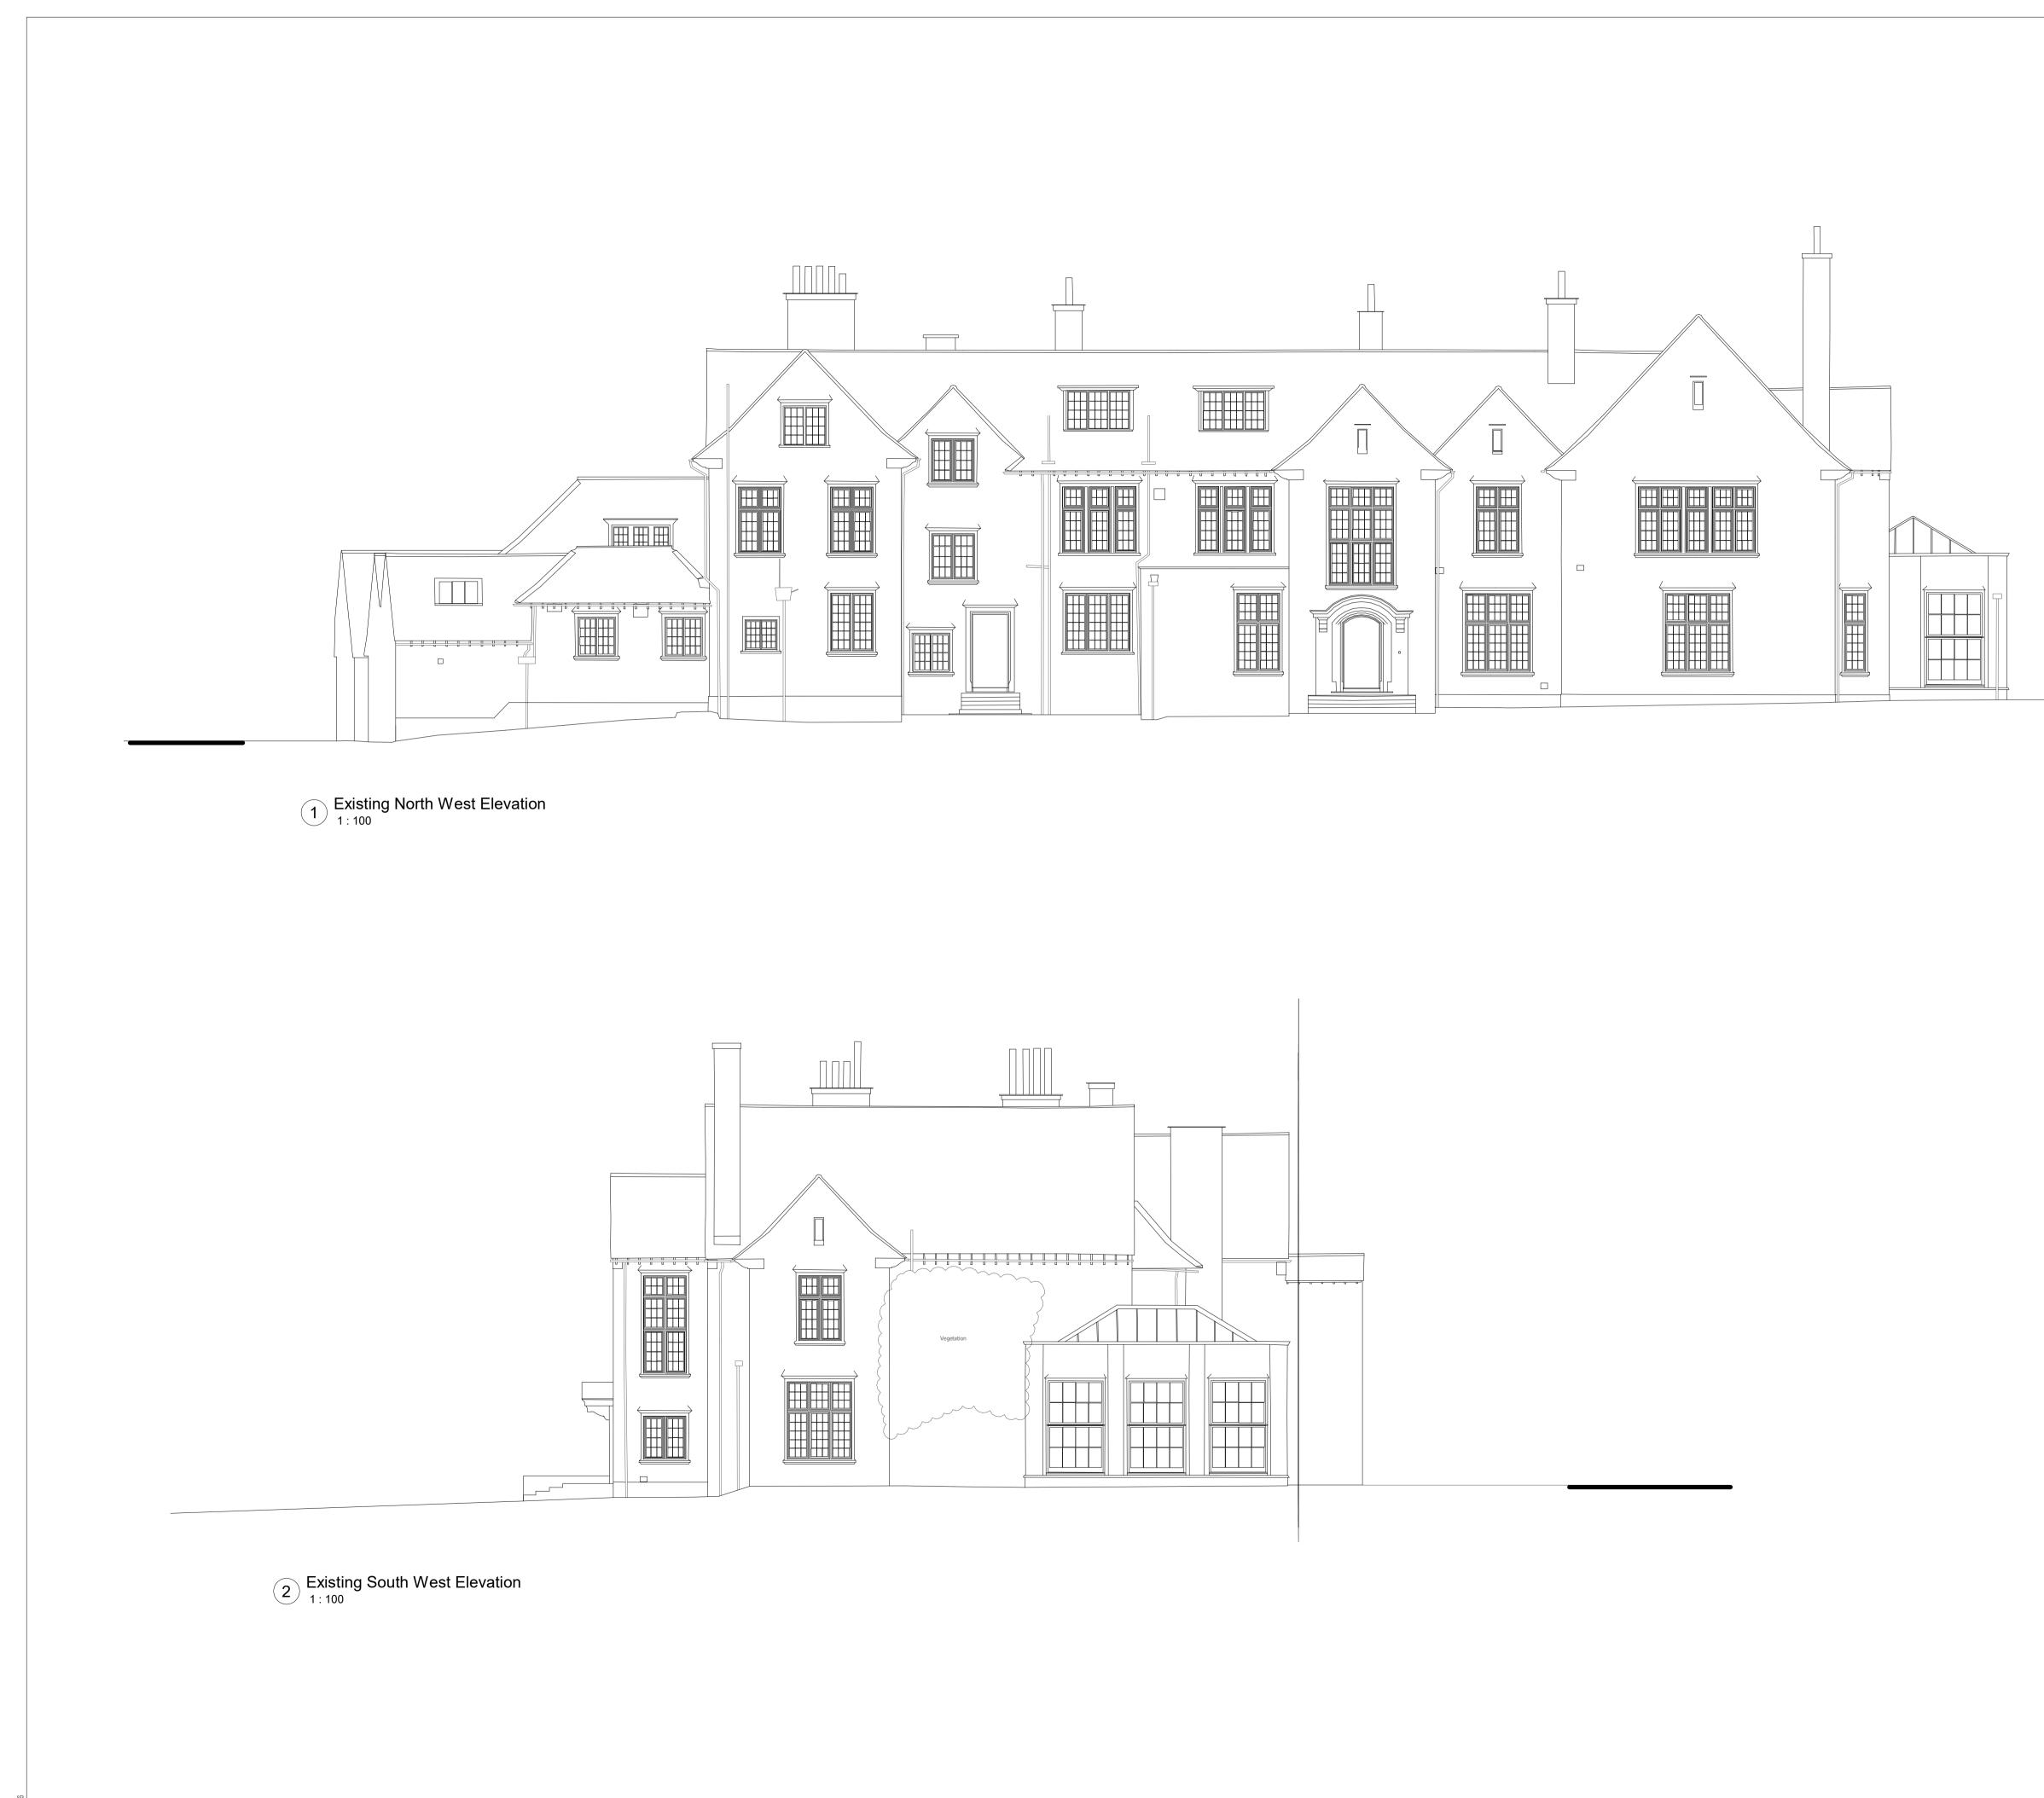

Existing Elevations Sheet 1

| Scale        | Project No.                    |  |  |  |
|--------------|--------------------------------|--|--|--|
| 1 : 100 • A1 | 9809<br>Purpose Of Issue       |  |  |  |
| Status       |                                |  |  |  |
| A3           | Issued for planning            |  |  |  |
|              | Vol Level Form Role            |  |  |  |
| Project Org  |                                |  |  |  |
| , ,          | $ZZ \cdot ZZ \cdot DR \cdot A$ |  |  |  |
| , ,          |                                |  |  |  |