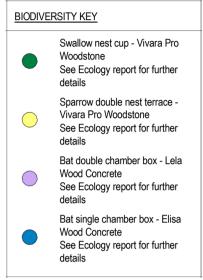

| Revision | Date       | Description                       | Drawn by |
|----------|------------|-----------------------------------|----------|
| А        | 27.04.2023 | Scheme Revisions                  | SC       |
| В        | 27.04.2023 | Scheme Revisions                  | SC       |
| С        | 04.08.2023 | Re-instate Jack and Jill En-suite | SC       |
| D        | 07.11.2023 | Biodiversity enhancements added   | SC       |