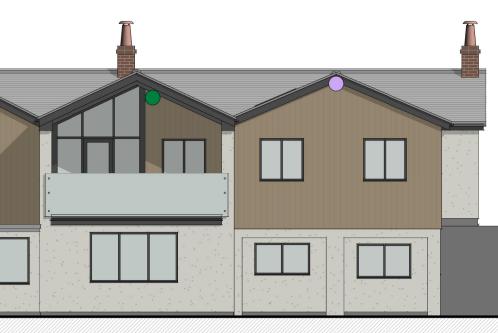

| Revision | Date       | Description                       | Drawn by |
|----------|------------|-----------------------------------|----------|
| А        | 27.04.2023 | Scheme Revisions                  | SC       |
| В        | 27.04.2023 | Scheme Revisions                  | SC       |
| С        | 04.08.2023 | Re-instate Jack and Jill En-suite | SC       |
| D        | 07.11.2023 | Biodiversity enhancements added   | SC       |