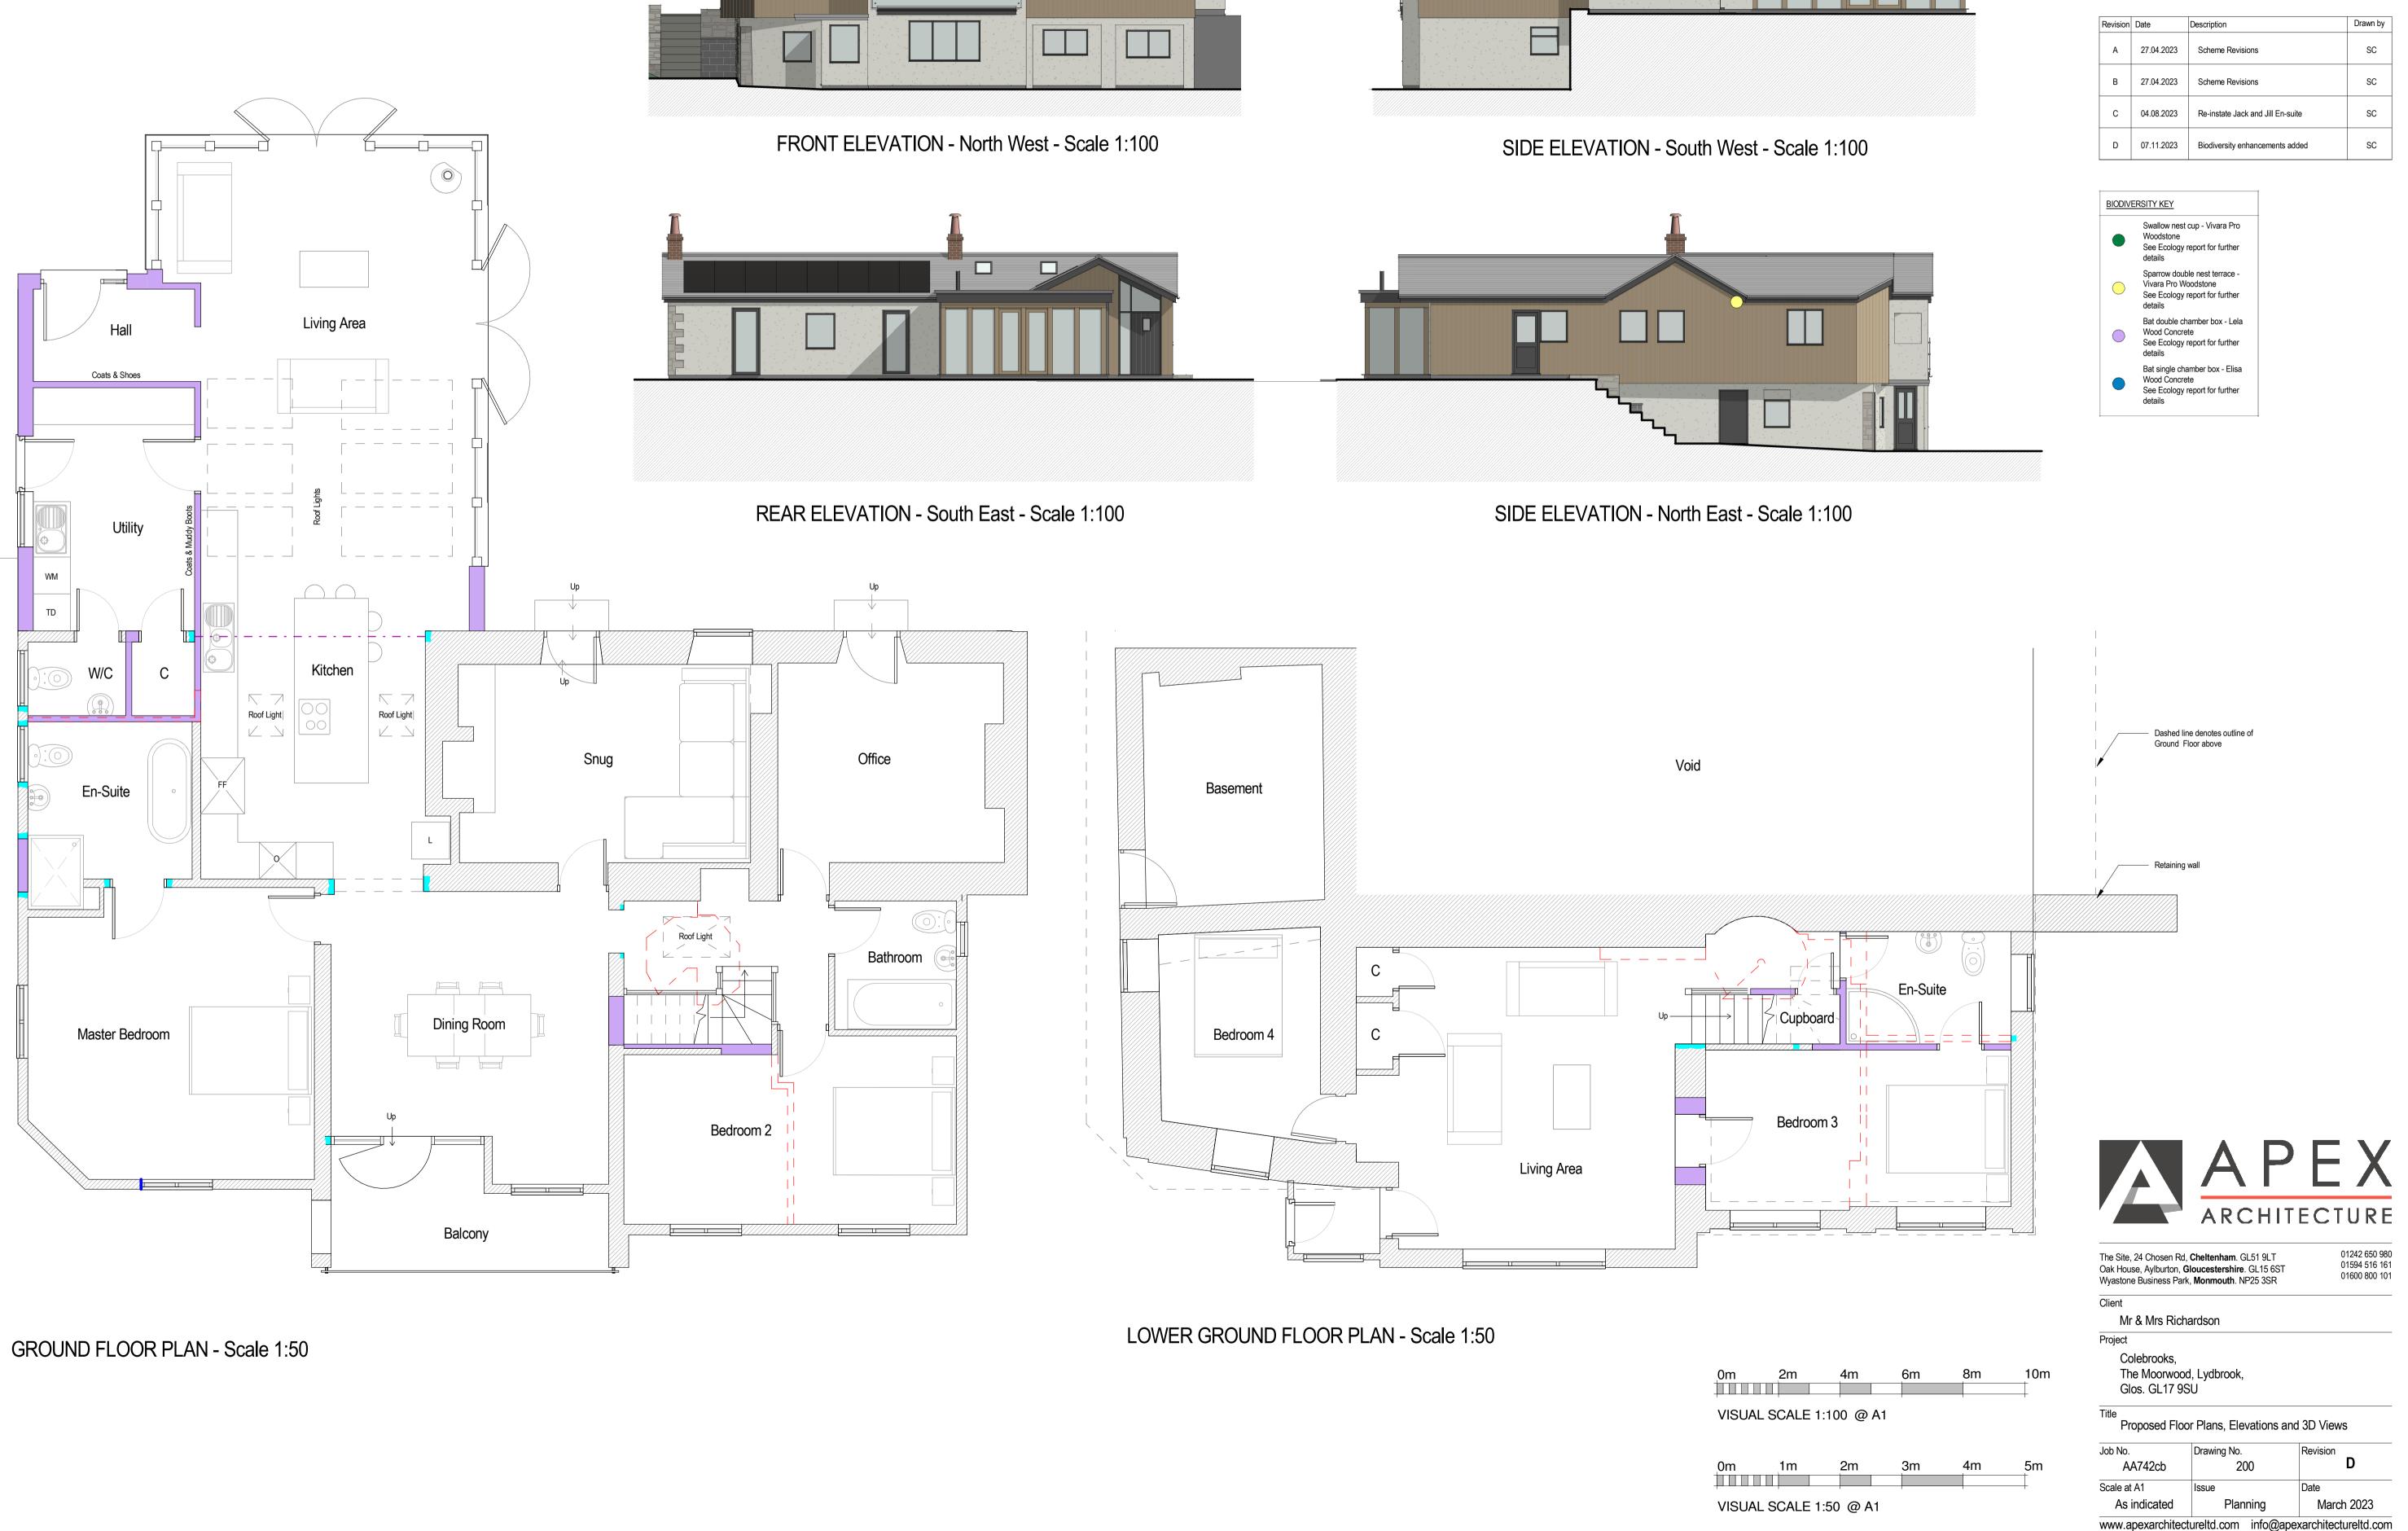

| Revision | Date       | Description                       | Drawn by |
|----------|------------|-----------------------------------|----------|
| А        | 27.04.2023 | Scheme Revisions                  | SC       |
| В        | 27.04.2023 | Scheme Revisions                  | SC       |
| С        | 04.08.2023 | Re-instate Jack and Jill En-suite | SC       |
| D        | 07.11.2023 | Biodiversity enhancements added   | SC       |