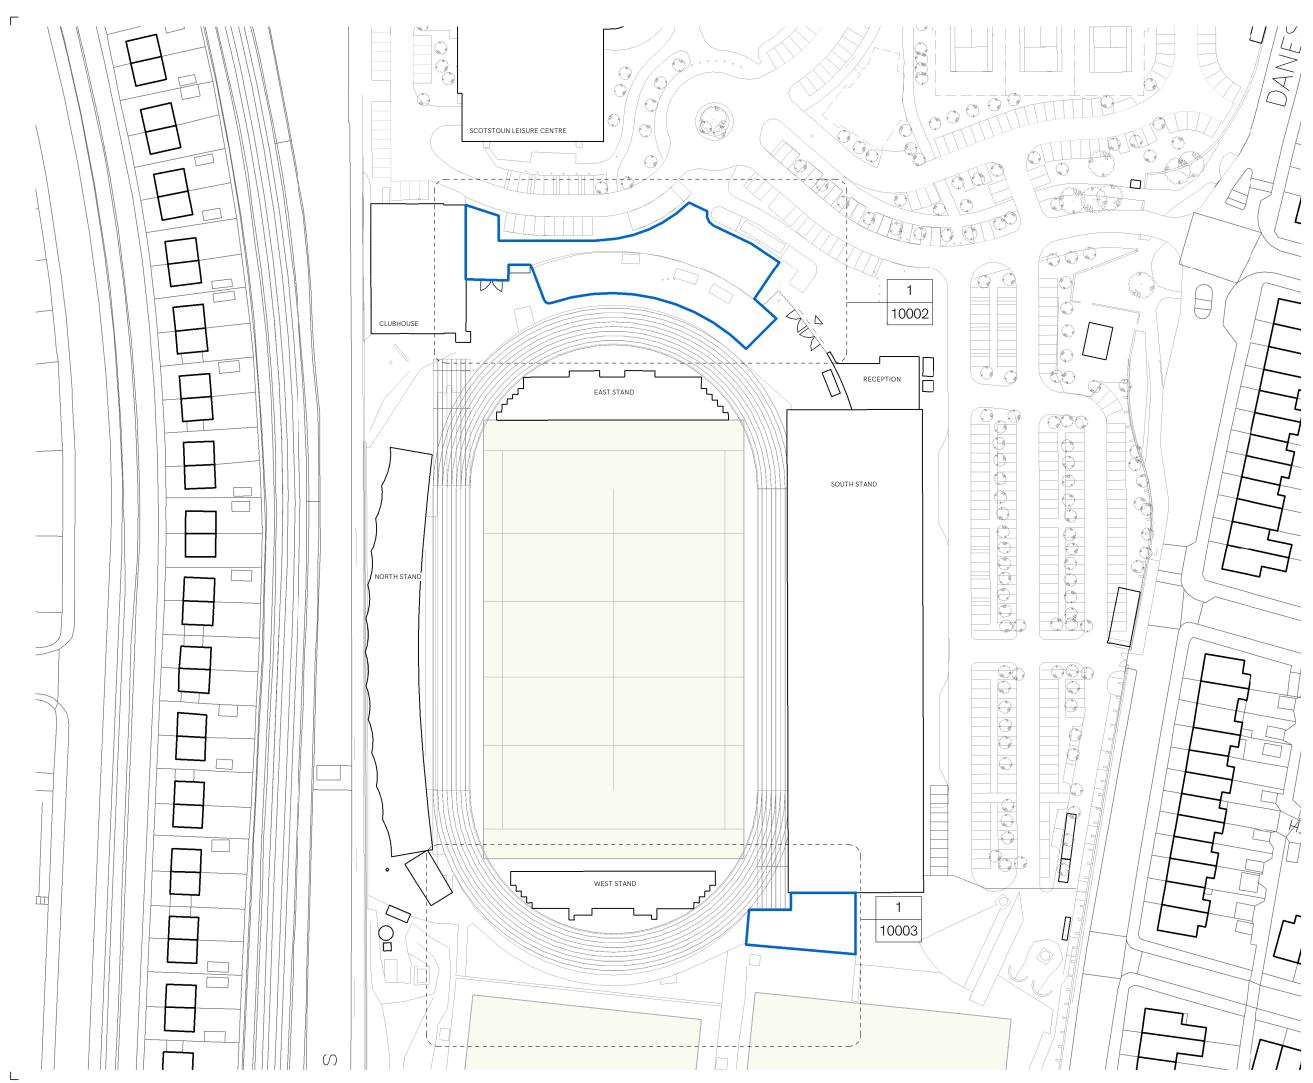

## Notes

Copyright and not to be reproduced without the consent of Holmes Miller Holmes Miller accepts responsibility for this document only to the commissioning Party and not to any other. Holmes Miller does not accept liability for accuracy or veracity of survey information provided by others and horizontal dimensions and levels provided by Holmes Miller and based on survey information provided by others must be verified on site DO NOT SCALE: Use figured dimensions only



Proposed Development Boundary Line (Area 1855m<sup>2</sup>)



## Holmes Miller

Project 5175 Glasgow Warriors - Scotstoun Masterplan

Drawing Name

Existing Site Plan

| Scale @A3      | Checked | Revision |
|----------------|---------|----------|
| 1 : 1000       | RK      | P01      |
| Drawing Number |