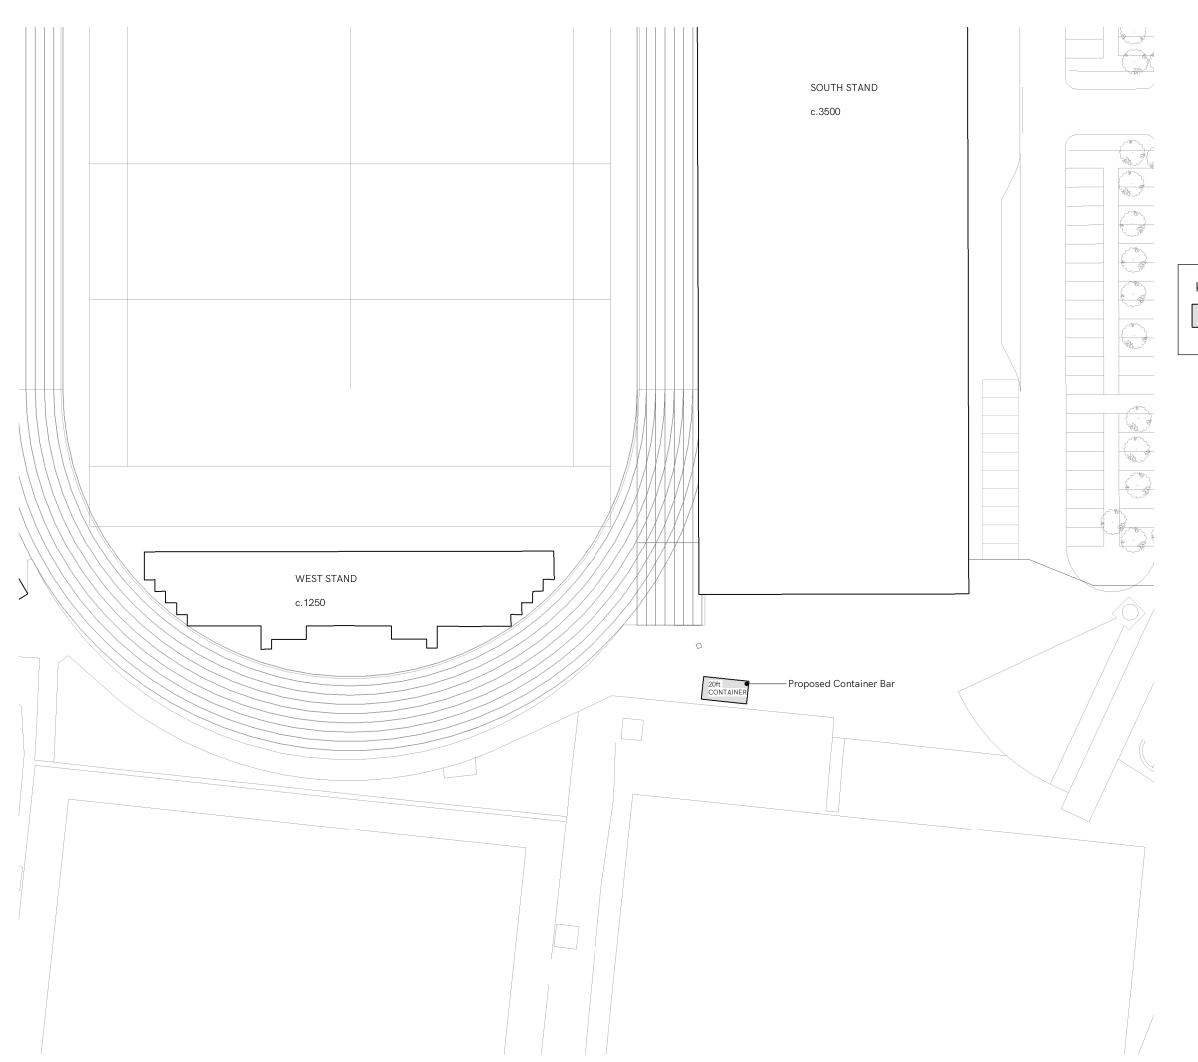

## Drawing Name

Proposed South-West Unit

| Scale @A3 | Checked | Revision |
|-----------|---------|----------|
| 1 : 500   | RK      | P01      |

## Drawing Number

5175-HML-ZZ-ZZ-D-A-10103