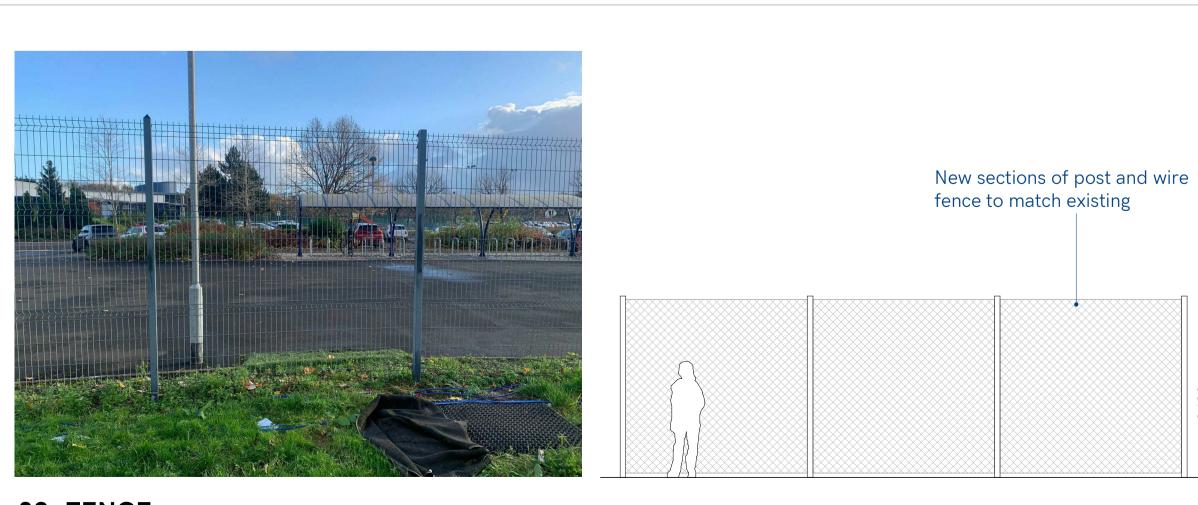

| Existing 20ft Contai<br>repositioned within | iner B<br>the ea |
|---------------------------------------------|------------------|
|                                             |                  |
|                                             |                  |
| 20' - 0"                                    |                  |





03. FENCE (EXISTING)







### Notes

Copyright and not to be reproduced without the consent of Holmes Miller Holmes Miller accepts responsibility for this document only to the commissioning Party and not to any other. Holmes Miller does not accept liability for accuracy or veracity of survey information provided by others and horizontal dimensions and levels provided by Holmes Miller and based on survey information provided by others must be verified on site DO NOT SCALE: Use figured dimensions only



(Please refer to sheets: 5175-HML-ZZ-ZZ-D A-10103 and 5175-HML-ZZ-ZZ-D A- 10102)

### P01 First Issue Rev Notes JL RK 10.11.23 Drawn Appr Date



Holmes Miller 89 Minerva Street Glasgow G3 8LE 0141 204 2080 www.holmesmiller.com

Project

5175

Glasgow Warriors -Scotstoun Masterplan

## D