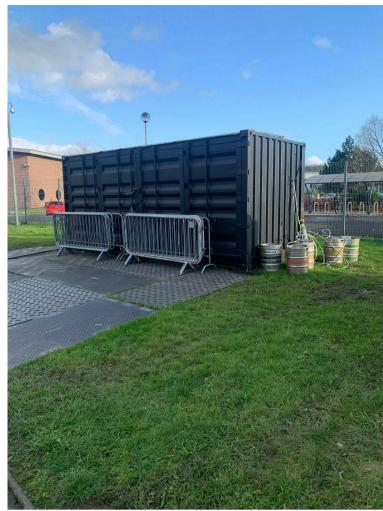

| Existing 20ft Contai<br>repositioned within | iner B<br>the ea |
|---------------------------------------------|------------------|
|                                             |                  |
|                                             |                  |
| 20' - 0"                                    |                  |