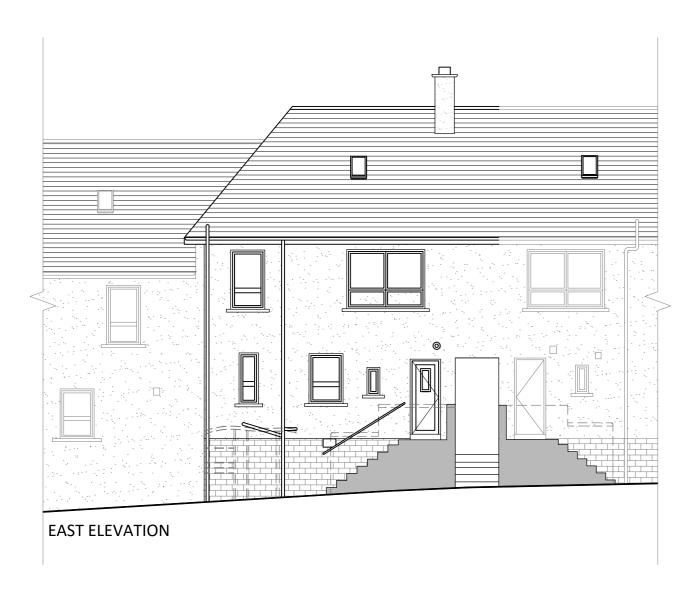

## EXISTING PLANS & ELEVATIONS\_1:100

CLIENT

Mrs Su Cao

PROJECT

**Proposed Alterations** 4 Barlanark Avenue Glasgow

TITLE Existing Plans & Elevations

| JOB REF<br>23-040 | DRG SIZE |
|-------------------|----------|
| 23-040            | A2       |
| DRG No<br>L(1-)01 | REV      |
| DATE              | SCALE    |
| Sep 23            | 1:100    |