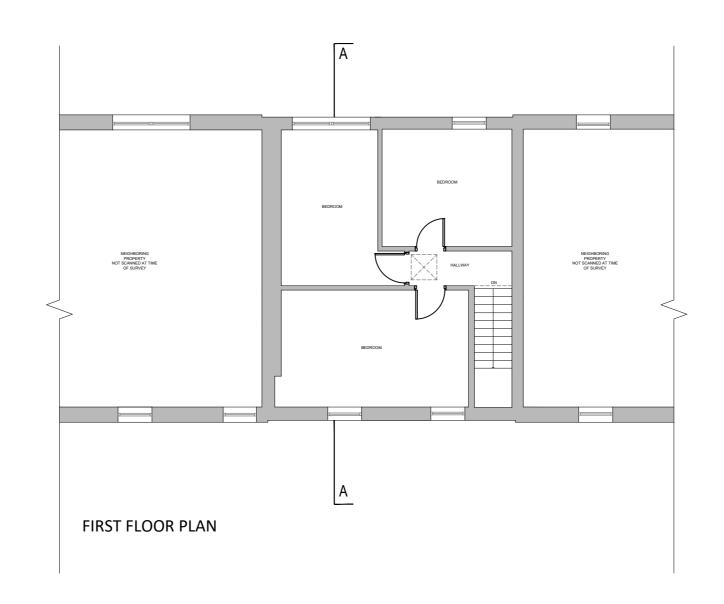

## EXISTING PLANS & ELEVATIONS\_1:100

CLIENT

Mrs Su Cao

PROJECT

**Proposed Alterations** 4 Barlanark Avenue Glasgow

TITLE Existing Plans & Elevations

| JOB REF<br>23-040 | DRG SIZE |
|-------------------|----------|
| 23-040            | A2       |
| DRG No<br>L(1-)01 | REV      |
| DATE              | SCALE    |
| Sep 23            | 1:100    |