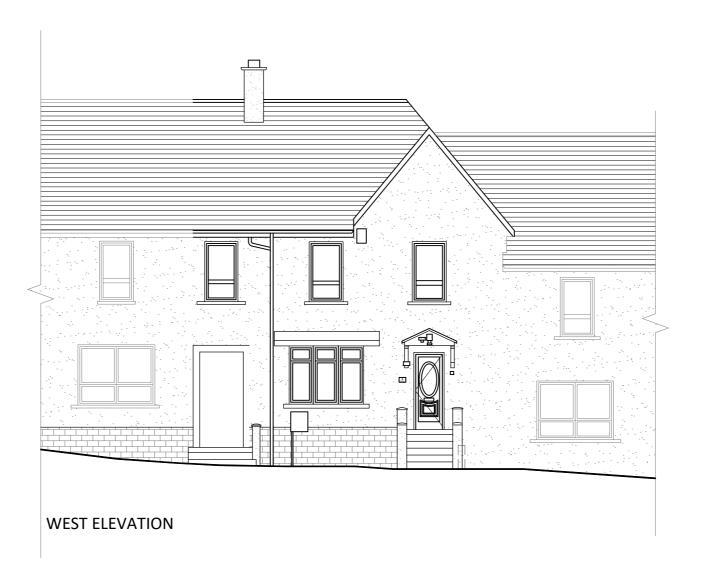

## EXISTING PLANS & ELEVATIONS\_1:100

CLIENT

Mrs Su Cao

PROJECT

**Proposed Alterations** 4 Barlanark Avenue Glasgow

TITLE Existing Plans & Elevations

| JOB REF<br>23-040 | DRG SIZE |
|-------------------|----------|
| 23-040            | A2       |
| DRG No<br>L(1-)01 | REV      |
| DATE              | SCALE    |
| Sep 23            | 1:100    |