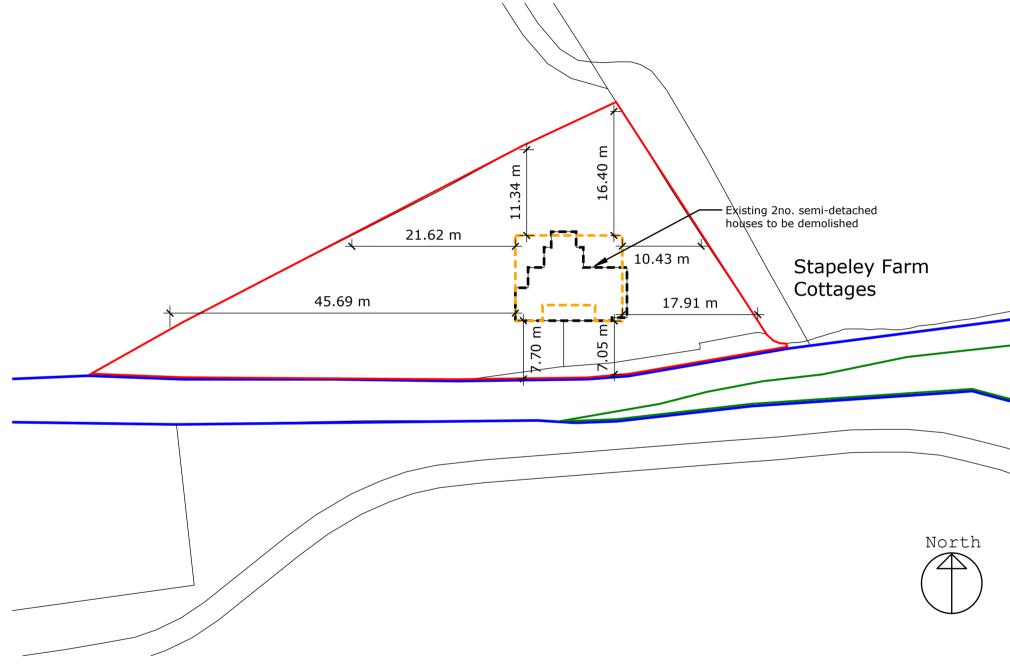

 $\textcircled{\sc c}$  Crown Copyright and database rights 2015 Ordnance Survey Licence Number 100048957

Block Plan 1:500 @ A3

## Notes:

All dimensions are in metres unless otherwise noted

## Key

|   | Planning application<br>boundary |
|---|----------------------------------|
| — | Land owned by the applicant      |
|   | Land owned by<br>others          |
|   | Extent of existing houses        |
|   | Extent of<br>proposed houses     |

### **Project Title**

Stapeley Farm Cottages

# **Drawing Title** Block plan