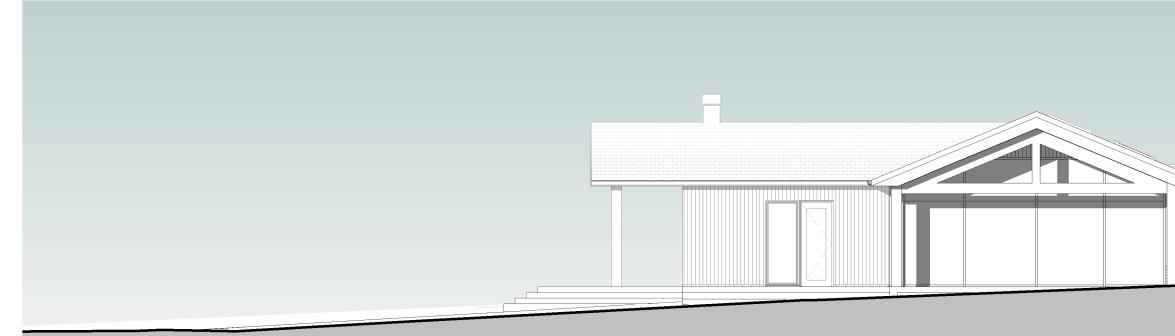

## **Proposed Elevation Facing South** 1:100

- 1. Brickwork as existing / to match existing
- 2. Timber cladding
- 3. Grey slate roof

- 4. Metal rainwater goods
- 5. Grey windows and doors
- 6. Exposed timber woodwork