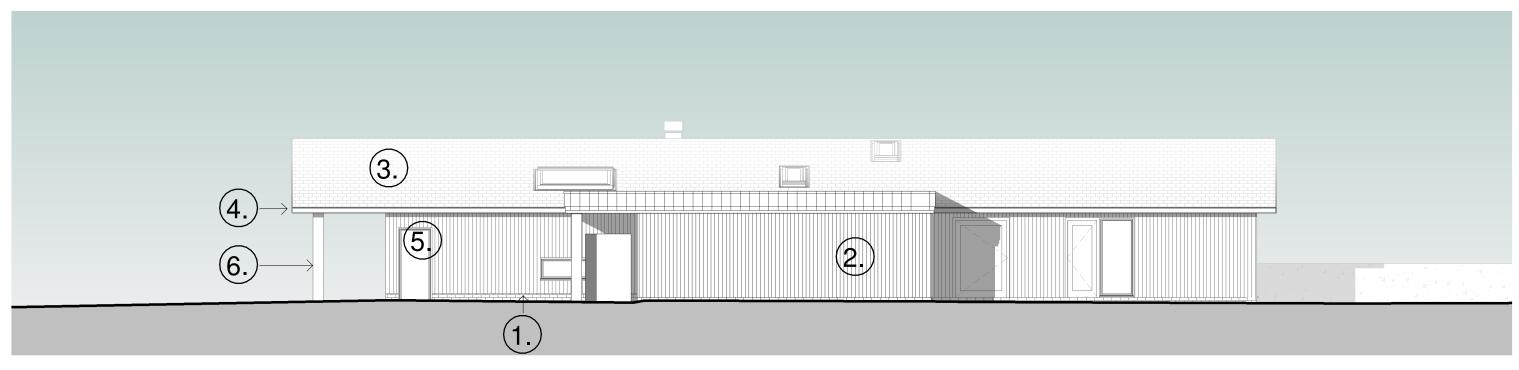

## **Proposed Elevation Facing South** 1:100

- 1. Brickwork as existing / to match existing
- 2. Timber cladding
- 3. Grey slate roof

- 4. Metal rainwater goods
- 5. Grey windows and doors
- 6. Exposed timber woodwork