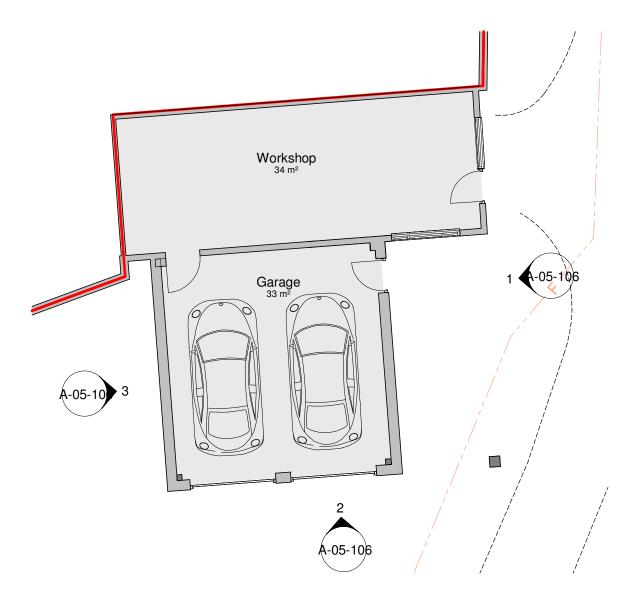

Prop. Garage Elevation Facing South

Prop. Garage Elevation Facing West

**Prop. Garage Elevation Facing East** 

**0.00 Proposed Garage Plan**1:100

ject

Skanor, Bembridge, Isle of Wight

5 m

| Drawing Title  | Proposed Garage Plan and Elevations |     |  |                     |           |
|----------------|-------------------------------------|-----|--|---------------------|-----------|
| Drawn by       | DJB                                 |     |  |                     |           |
| Scale          | 1:100                               | @A3 |  | Date                | July 2023 |
| Project number | Z131                                |     |  | Distribution Status | Planning  |
| Drawing number | A-05-106                            |     |  | Revision            | В         |