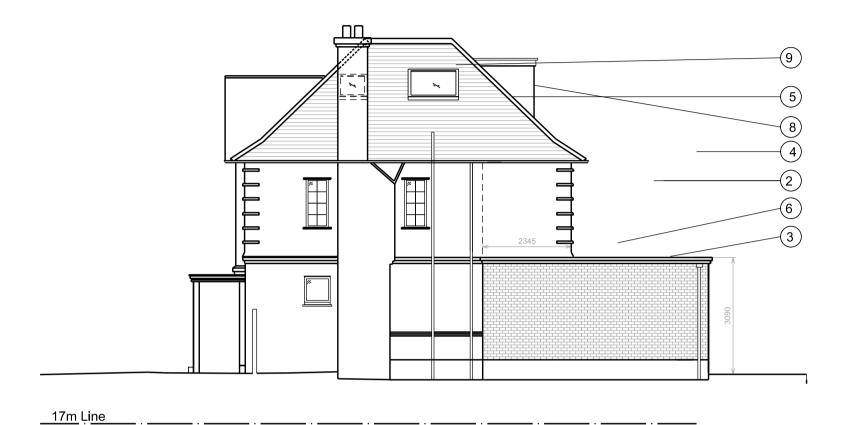

## Key to External finishes

- 1. Double glazed slim framed aluminium window & doors, col tbc
  2. Render to match existing
  3. Bricks to match colour of existing brickwork
  4. Black plastic rwp & guttering to match existing
  5. Roof tiles to be reclaimed & to match existing
  6. Single ply membrane/GPR flat roof behind parapet wall
  7. Timber facade detailing painted col tbc
  8. Single ply membrane /GPR to dormer cheeks and dormer roof
  9. Flat/pitched Roof lights
  10. Obscured glazing to bathroom

- 10. Obscured glazing to bathroom
- windows

Proposed Right Elevation

SCALE 1:100

Proposed Section

SCALE 1:100

| General Notes:                                                                                                                                                                                 | Client: Tom & Senel Beaney                                                                                                                                                                                        |                       |
|------------------------------------------------------------------------------------------------------------------------------------------------------------------------------------------------|-------------------------------------------------------------------------------------------------------------------------------------------------------------------------------------------------------------------|-----------------------|
| The general contractor is responsible for the verification of all dimensions on site and shall inform the client of any discrepencies.  Do not scale from this drawing. Use marked dimensions. | Project Name: 131 Thetford Road                                                                                                                                                                                   |                       |
| Do not scale from this drawing, use marked dimensions.                                                                                                                                         | Drawing Title: Proposed Elevations & Section AA                                                                                                                                                                   | 131 Thetford Road     |
| Scale Bar:  Om 1m 2m 3m 4m  1:100                                                                                                                                                              | Project No: Drawing No: Revision: Scale: Date: 1 N.Polnt & Dlms added for planning 17.11.23 AS TSB  Project No: Drawing No: Revision: Scale: Date: 1:100 August 2023                                              | New Malden<br>KT3 5DS |
|                                                                                                                                                                                                | 00         Issued for Planning         30.10.23 AS TSB         Drawn By: Checked By: Status:         Status:           Rev:         Description:         Date Drn by: Ckd by: AS TSB         TSB         Planning |                       |