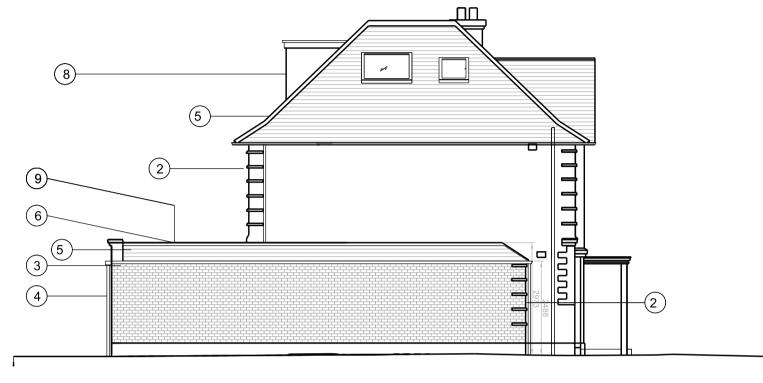

## Key to External finishes

- Double glazed slim framed aluminium window & doors, col tbc
  Render to match existing
  Bricks to match colour of existing brickwork
  Black plastic rwp & guttering to match existing
  Roof tiles to be reclaimed & to match existing
  Single ply membrane/GPR flat roof behind parapet wall
  Timber facade detailing painted col tbc
  Single ply membrane /GPR to dormer cheeks and dormer roof
  Flat/pitched Roof lights
  Obscured glazing to bathroom windows

## Proposed Left Elevation

SCALE 1:100

| General Notes:                                                                                                                            | Client:<br>Tom & Senel Beaney                                                             |                   |
|-------------------------------------------------------------------------------------------------------------------------------------------|-------------------------------------------------------------------------------------------|-------------------|
| The general contractor is responsible for the verification of<br>all dimensions on site and shall inform the client of any discrepencies. | Project Name:<br>131 Thetford Road                                                        |                   |
| Do not scale from this drawing. Use marked dimensions.                                                                                    | Drawing Title:<br>Proposed Elevation                                                      | 131 Thetford Road |
| Scale Bar:                                                                                                                                | Project No: Drawing No: Revision: Scale: Date:                                            | New Malden        |
| 0m 1m 2m 3m 4m                                                                                                                            | 01 N.Point & Dims added for planning 17.11.23 AS TSB TR01 TR01-P-206 01 1:100 August 2023 | KT3 5DS           |
| 1:100                                                                                                                                     | 00 Issued for Planning 30.10.23 AS TSB Drawn By: Checked By: Status:                      |                   |
|                                                                                                                                           | Rev:      Description:      Date      Drn by:      Ckd by:      AS      TSB      Planning |                   |