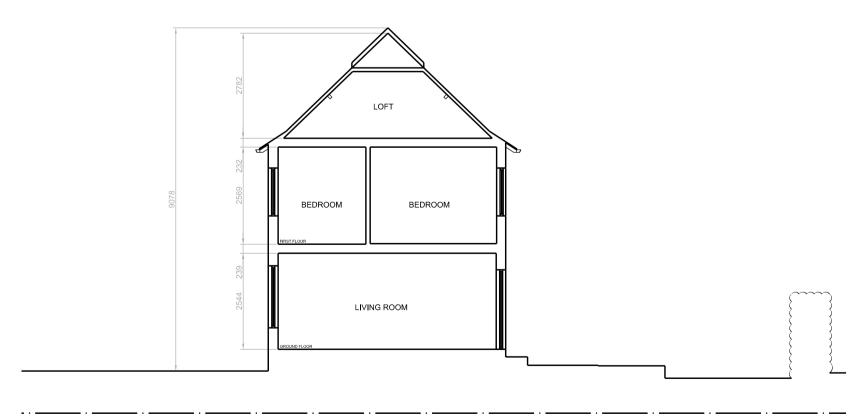

OO Exi

Existing Right Elevation

SCALE 1:100

Existing Section

SCALE 1:100

| General Notes:                                                                                                                                                                                 | Client: Tom & Senel Beaney                                                                                                                                                                                                                            |                       |
|------------------------------------------------------------------------------------------------------------------------------------------------------------------------------------------------|-------------------------------------------------------------------------------------------------------------------------------------------------------------------------------------------------------------------------------------------------------|-----------------------|
| The general contractor is responsible for the verification of all dimensions on site and shall inform the client of any discrepencies.  Do not scale from this drawing. Use marked dimensions. | Project Name:<br>131 Thetford Road                                                                                                                                                                                                                    |                       |
| Do not scale non this drawing. Ose marked dimensions.                                                                                                                                          | Drawing Title: Existing Elevations & Section AA                                                                                                                                                                                                       | 131 Thetford Road     |
| Scale Bar:         0m         1m         2m         3m         4m                                                                                                                              | 01         N.Polnt & Dims added for planning 17,11.23         AS         TSB         Drawing No: TR01         Revision: TR01-P-105         Scale: O1         Date: August 2023                                                                        | New Malden<br>KT3 5DS |
| 1:100                                                                                                                                                                                          | 00         Issued for Planning         30.10.23         AS         TSB         Drawn By:         Checked By:         Status:           Rev:         Description:         Date         Drn by:         Ckd by:         AS         TSB         Planning |                       |