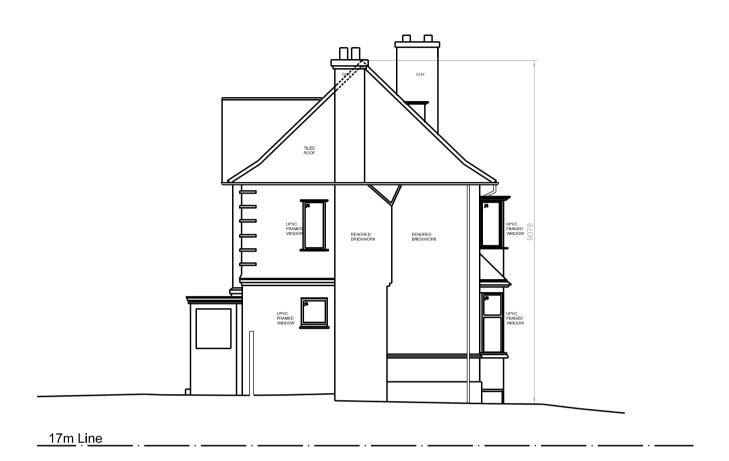

OO Exi

Existing Right Elevation

SCALE 1:100

Existing Section

SCALE 1:100

| General Notes:                                                                                                                                                                                 | Client: Tom & Senel Beaney                                                                                                                                                                                                                            |                       |
|------------------------------------------------------------------------------------------------------------------------------------------------------------------------------------------------|-------------------------------------------------------------------------------------------------------------------------------------------------------------------------------------------------------------------------------------------------------|-----------------------|
| The general contractor is responsible for the verification of all dimensions on site and shall inform the client of any discrepencies.  Do not scale from this drawing. Use marked dimensions. | Project Name:<br>131 Thetford Road                                                                                                                                                                                                                    |                       |
| Do not scale non this drawing. Ose marked dimensions.                                                                                                                                          | Drawing Title: Existing Elevations & Section AA                                                                                                                                                                                                       | 131 Thetford Road     |
| Scale Bar:         0m         1m         2m         3m         4m                                                                                                                              | 01         N.Polnt & Dims added for planning 17,11.23         AS         TSB         Drawing No: TR01         Revision: TR01-P-105         Scale: O1         Date: August 2023                                                                        | New Malden<br>KT3 5DS |
| 1:100                                                                                                                                                                                          | 00         Issued for Planning         30.10.23         AS         TSB         Drawn By:         Checked By:         Status:           Rev:         Description:         Date         Drn by:         Ckd by:         AS         TSB         Planning |                       |