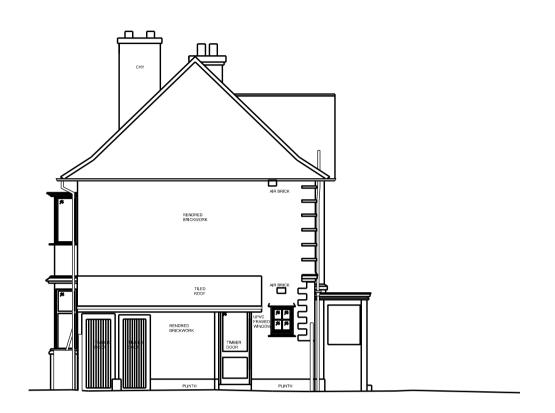

17m Line

Existing Left Elevation

SCALE 1:100

| General Notes:                                                                                                                                                                                 | Client:<br>Tom & Senel Beaney                                                                                                                                                                   |                                      |                       |
|------------------------------------------------------------------------------------------------------------------------------------------------------------------------------------------------|-------------------------------------------------------------------------------------------------------------------------------------------------------------------------------------------------|--------------------------------------|-----------------------|
| The general contractor is responsible for the verification of all dimensions on site and shall inform the client of any discrepencies.  Do not scale from this drawing. Use marked dimensions. | Project Name:<br>131 Thetford Road                                                                                                                                                              |                                      |                       |
| Do not scale from this drawing. Use marked dimensions.                                                                                                                                         | Drawing Title: Existing Elevation                                                                                                                                                               |                                      | 131 Thetford Road     |
| Scale Bar: 0m 1m 2m 3m 4m                                                                                                                                                                      | 01         N.Point & Dims added for planning 17.11.23         AS         TSB         TSB         Project No:         Drawing No:         Revision:           TR01         TR01-P-106         01 | Scale:   Date:   1:100   August 2023 | New Malden<br>KT3 5DS |
| 1:100                                                                                                                                                                                          | 00 Issued for Planning 30.10.23 AS TSB Drawn By: Checked By: Status:                                                                                                                            | Planning                             |                       |