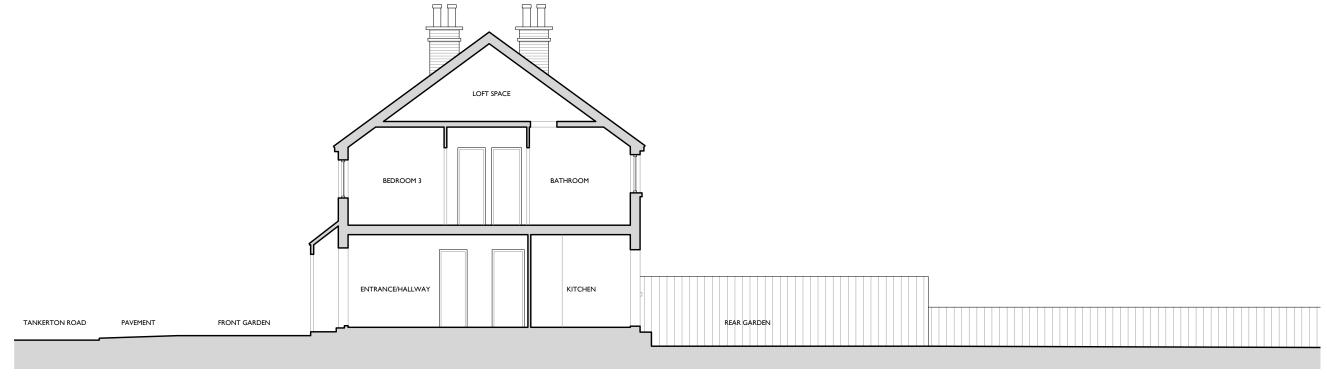

+SX Existing section AA - scale 1:100 at A3 Scale in Metres

> 24 Windlesham Road, Brighton, East Sussex BNI 3AG, UK LRA-Retinue registered in England and Wales 12353276 DO NOT SCALE FROM THIS DRAWING. THIS DRAWING IS COPYRIGHT ©

| 40 TANKERTON RD<br>SURBITON<br>KT6 7LG | LRA         |
|----------------------------------------|-------------|
|                                        | DRAWN       |
|                                        | вн          |
| CLIENT                                 | DATE        |
| LIAM CANAVAN                           | 07.23       |
|                                        | SCALE       |
|                                        | I:100 @ A3  |
| DRAWING                                | REVISION    |
| EXISTING                               |             |
| SECTION AA                             | NUMBER      |
|                                        | 2181-EX-003 |