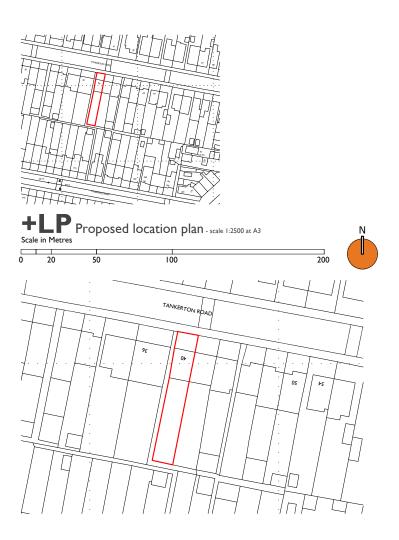

## APPLICATION FOR DETAILED PERMITTED DEVELOPMENT

01273 446 890 WWW.LRA-RETINUE.CO.UK

| JOB                                    | CHECKED              |
|----------------------------------------|----------------------|
| 40 TANKERTON RD<br>SURBITON<br>KT6 7LG | вн                   |
|                                        | DRAWN                |
|                                        | TV                   |
| CLIENT                                 | DATE                 |
| LIAM CANAVAN                           | 11.23                |
|                                        | SCALE                |
|                                        | 1:100/1000/2500 @ A3 |
| DRAWING                                | REVISION             |
| PROPOSED ROOF                          |                      |
| PLAN                                   | NUMBER               |
|                                        | 2181-PD-011          |