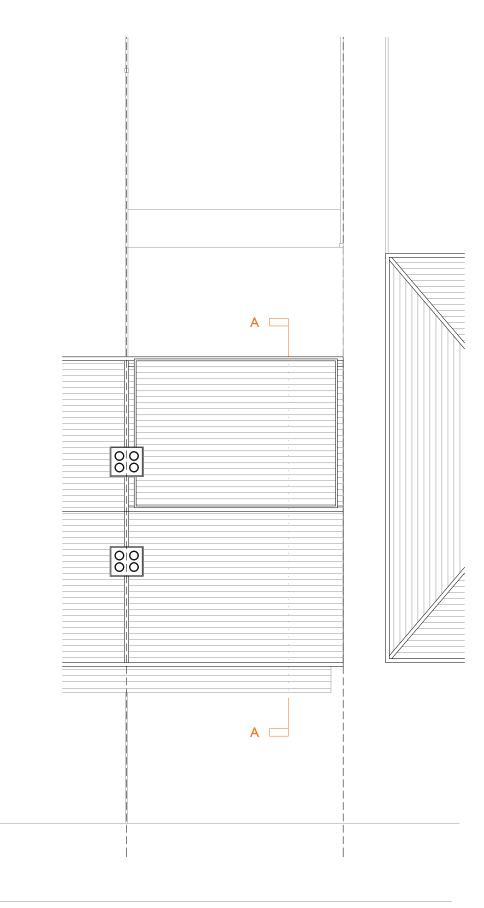

## APPLICATION FOR DETAILED PERMITTED DEVELOPMENT

01273 446 890 WWW.LRA-RETINUE.CO.UK

| JOB                                    | CHECKED              |
|----------------------------------------|----------------------|
| 40 TANKERTON RD<br>SURBITON<br>KT6 7LG | вн                   |
|                                        | DRAWN                |
|                                        | TV                   |
| CLIENT                                 | DATE                 |
| LIAM CANAVAN                           | 11.23                |
|                                        | SCALE                |
|                                        | 1:100/1000/2500 @ A3 |
| DRAWING                                | REVISION             |
| PROPOSED ROOF                          |                      |
| PLAN                                   | NUMBER               |
|                                        | 2181-PD-011          |