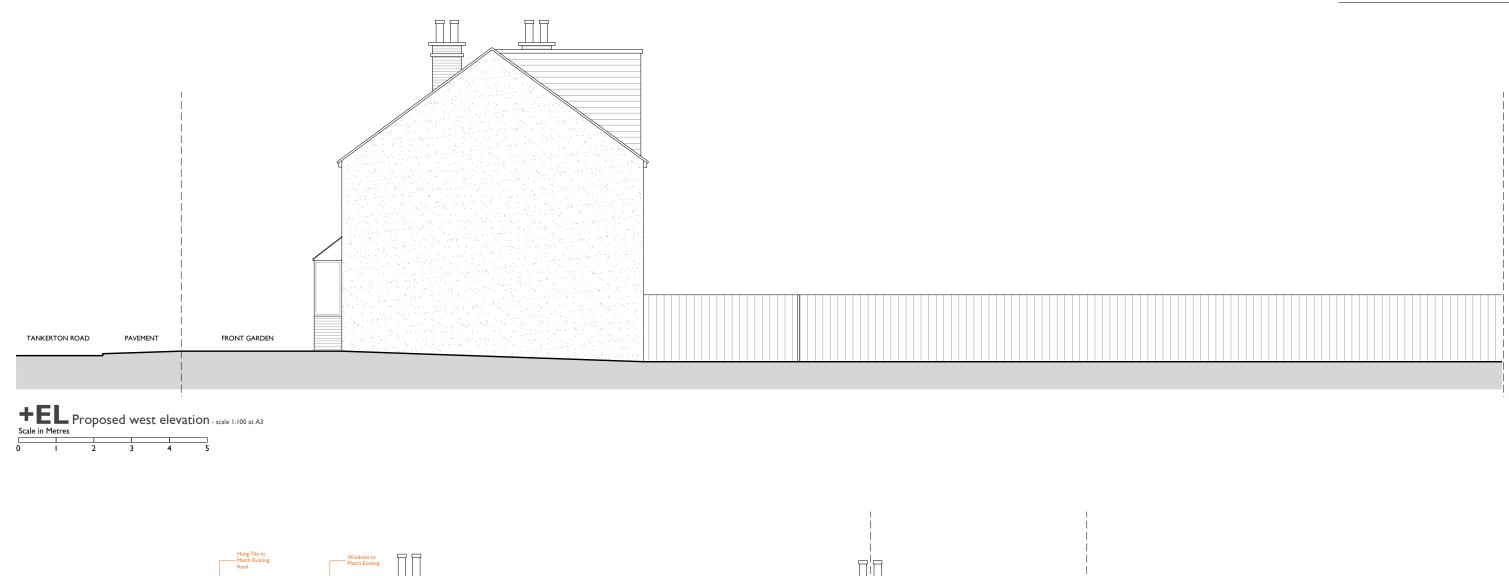

## APPLICATION FOR DETAILED PERMITTED DEVELOPMENT

01273 446 890 WWW.LRA-RETINUE.CO.UK

| ЈОВ                         | CHECKED     |
|-----------------------------|-------------|
| 40 TANKERTON RD<br>SURBITON | ВН          |
| KT6 7LG                     | DRAWN       |
|                             | тv          |
| CLIENT                      | DATE        |
| LIAM CANAVAN                | 11.23       |
|                             | SCALE       |
|                             | 1:100 @ A3  |
| DRAWING                     | REVISION    |
| PROPOSED                    | A           |
| ELEVATIONS                  | NUMBER      |
|                             | 2181-PD-012 |