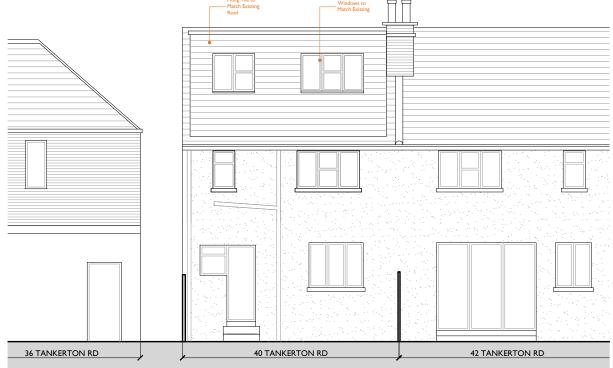

## APPLICATION FOR DETAILED PERMITTED DEVELOPMENT

01273 446 890 WWW.LRA-RETINUE.CO.UK

| ЈОВ                         | CHECKED     |
|-----------------------------|-------------|
| 40 TANKERTON RD<br>SURBITON | ВН          |
| KT6 7LG                     | DRAWN       |
|                             | тv          |
| CLIENT                      | DATE        |
| LIAM CANAVAN                | 11.23       |
|                             | SCALE       |
|                             | 1:100 @ A3  |
| DRAWING                     | REVISION    |
| PROPOSED                    | A           |
| ELEVATIONS                  | NUMBER      |
|                             | 2181-PD-012 |