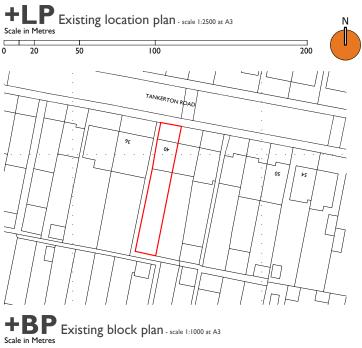

## APPLICATION FOR DETAILED PERMITTED DEVELOPMENT

01273 446 890 WWW.LRA-RETINUE.CO.UK

| ЈОВ                             | CHECKED              |
|---------------------------------|----------------------|
| 40 TANKERTON RD<br>SURBITON     | LRA                  |
| KT6 7LG                         | DRAWN                |
|                                 | ВН                   |
| CLIENT                          | DATE                 |
| LIAM CANAVAN                    | 07.23                |
|                                 | SCALE                |
|                                 | 1:100/1000/2500 @ A3 |
| DRAWING                         | REVISION             |
| EXISTING                        |                      |
| GROUND, FIRST AND<br>ROOF PLANS | NUMBER               |
|                                 | 2181-EX-001          |
| ·                               |                      |