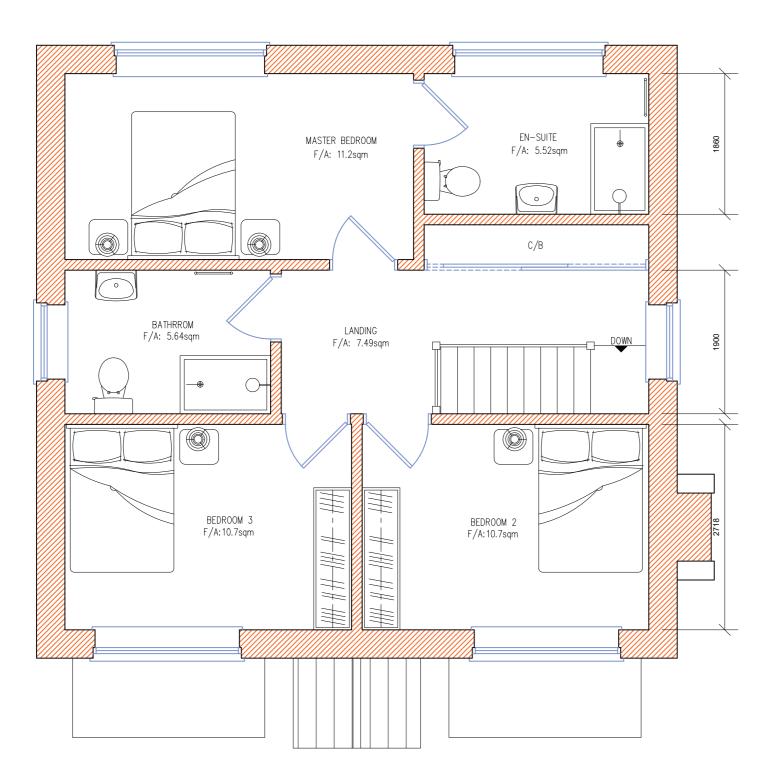

ADRIAN KEELING

DESIGN PROPOSAL @

MILES GREEN FARM 35 QUEENS ROAD BISLEY GU24 9AR

**PROPOSED FIRST FLOOR PLAN** 

> 1:50 @ A2 SEPTEMBER 2023 23079.PRE-02

HAC DESIGNS LTD 100 BERKSHIRE PLACE WHARFDALE ROAD WINNERSH RG41 5RD