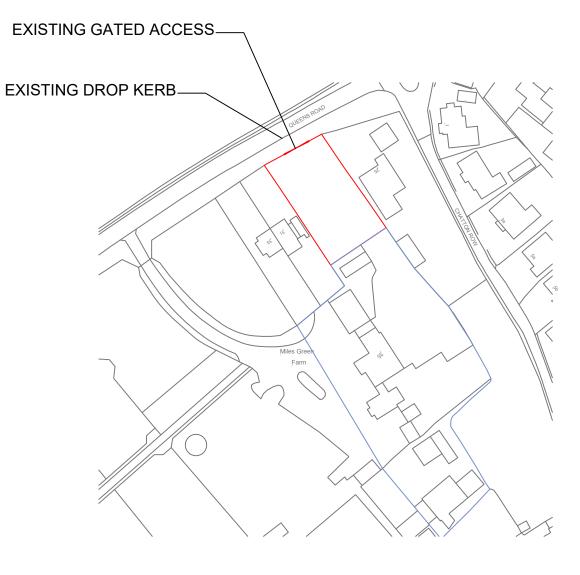

## LOCATION PLAN 0 20m 100m 40m 60m 80m

©Crown Copyright and database rights 2019 OS Licence no. 100019980

NOTES:

1. CONTRACTOR MUST CHECK DIMENSIONS ON-SITE PRIOR TO COMMENCEMENT OF WORKS. 2. ANY DISCREPANCES OR UNCERTAINTIES MUST BE NOTIFIED TO THE PRINCIPAL DESIGNER. 4. BOUNDARES HAVE BEEN ASSUMED ON SITE, CLARIFICATION AND CONFIRMATION OF BOUNDARY MUST BE TAKEN UP WITH A LEGAL PARTY. 5. ALL DRAWINGS ARE TO BE PLAN-CHECKED BY THE LOCAL AUTHORITY, OR AN ALLOCATED INDEPENDENT BUILDING CONTROL SURVEYOR AND APPROVED. 6. ANY UNSPECIFED USAGE OR REPRODUCTION OF 'HAC DESIGNS LTD' DRAWING ARE SUBJECT TO INTELLECTUAL PROPERTY AND COPYRIGHT LAWS AND MUST BE APPROVED BY PRIOR WRITTEN CONSENT. 7. STRUCTURAL ELEMENTS AND SUPPORTS MUST BE DESIGNED BY A CERTIFIED STRUCTURAL ENGINEER; THAT HAS PROVIDED SUPPORTIVE CALCULATIONS TO BE APPROVED BY THE COLAL AUTHORITY BEFORE INSTALLATION. 8. NON-SPECIFIED MATERIALS MUST BE CONSULTED AND APPROVED BY ALL RELEVANT PARTIES PRIOR TO INSTALLATION.

ADRIAN KEELING

DESIGN PROPOSAL @

MILES GREEN FARM 35 QUEENS ROAD BISLEY GU24 9AR

## LOCATION PLAN

1:1250 @ A3 NOVEMBER 2023 23079.PRE-05 OF

HAC DESIGNS LTD 100 BERKSHIRE PLACE WHARFEDALE ROAD WINNERSH RG41 5RD info@hac-designs.co.uk www.hac-designs.co.uk