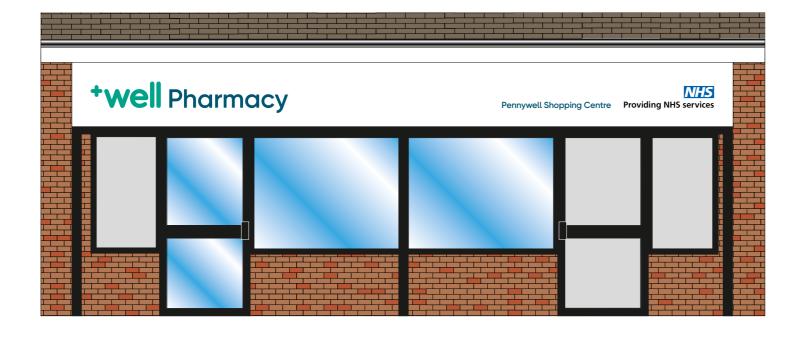

## FRONT ENTRANCE ELEVATION FASCIA ITEM 1

Item 1 Scale 1:20 @ A3

<u>680mm</u>

6994mm

**twell** Pharmacy

Pennywell Shopping Centre

Providing NHS services

4No. Non-Illuminated folded dibond tray panel @ 6994 x 680mm including 20mm upstand with 25mm returns, complete with 5mm Acrylic cut our Well logo & Pharmacy text on stand off locators.

All other text to be non illuminated face applied vinyl only PMS 3268C, 7708C, 300C.

LED trough lighting above.

PMS 3268 C

PMS 7708 C

**RAL 9003** 

PMS 300 C

Scale 1:20@A3

PROPERTY E USE OF WHOLE IS DUT PRIOR Y SIGNS.