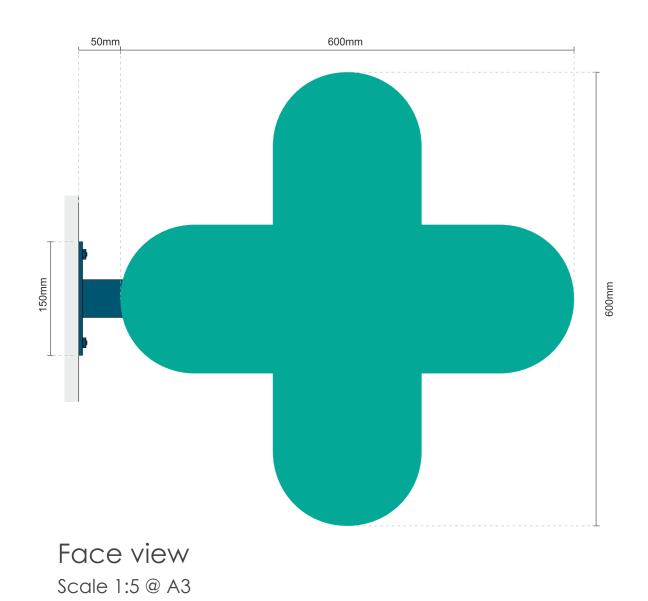

## PROJECTION SIGN ITEM 2

150mm 100mm End view Scale 1:5 @ A3

1no. new internally illuminated projecting sign

Both faces to be cut from acrylic and face applied with vinyl to match PMS 3268C

Fixed to returns fabricated from aluminium and powder coated to match PMS 3268C

Internally illuminated bt cool white LEDs giving face illumination

Bracket and plate powder coated to match PMS 7708C

Plus to be fitted to suitable framework and fitted to new/existing fascia by 5mm thick fixing plate

Note: Electrical feed to be brought to sign position by others

Sign static face illumination.

Illumination levels less than 300cd/m²

Height FFL to bottom - approx. 2800mm

PMS 3268 C

PMS 7708 C

Scale 1:5@A3